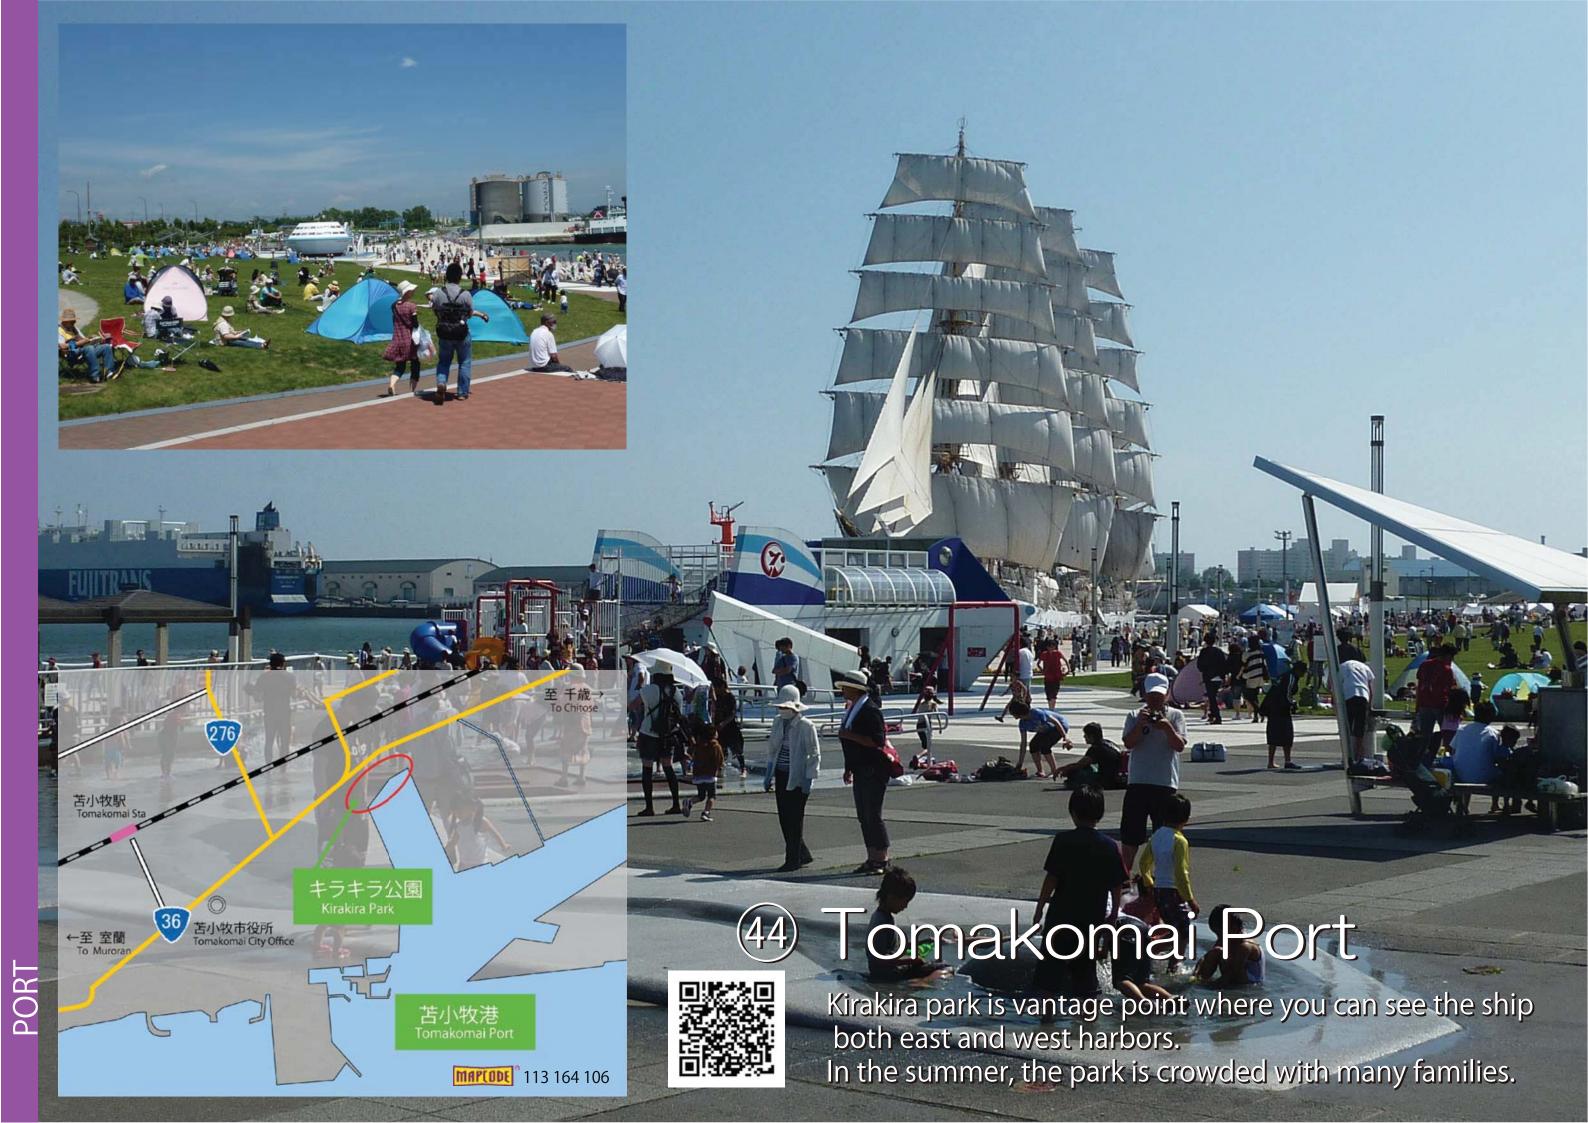

## INDEX

| (DAM)                                         |      | (ROAD)                                               |      |
|-----------------------------------------------|------|------------------------------------------------------|------|
| ●Houheikyou Dam                               | P 01 | <ul><li>Koushin Mt.Yotei Viewpoint Parking</li></ul> | P 08 |
| ●Yubari Shuparo Dam                           | P 02 | <ul><li>Bridges of Kamoenai Village</li></ul>        | P 09 |
| ●Pirika Dam                                   | P 12 | ●Mui Tunnel                                          | P 10 |
| ●Nibutani Dam                                 | P 20 | <ul><li>Akamatsu Street</li></ul>                    | P 13 |
| ●Kanoko Dam                                   | P 27 | <ul><li>Hakuchoohashi Bridge</li></ul>               | P 18 |
| ●Rumoi Dam                                    | P 34 | <ul><li>Tokachiohashi Bridge</li></ul>               | P 21 |
| ●Satsunaigawa Dam                             | P 53 | <ul><li>Nusamai Bridge</li></ul>                     | P 23 |
|                                               |      | <ul><li>Tokyo-Univ. experiment forest</li></ul>      | P 30 |
| (RIVER)                                       |      | Viewpoint Parking                                    |      |
| ●Ebetsu River Disaster Prevention             | P 03 | <ul><li>Tokiwa Rotary</li></ul>                      | P 43 |
| Stations                                      |      | <ul><li>Aikawa Viewpoint Parking</li></ul>           | P 47 |
| <ul><li>Sunagawa Retarding Basin</li></ul>    | P 04 | <ul><li>Toyoiwa Viewpoint Parking</li></ul>          | P 50 |
| Chiyoda New Waterway                          | P 22 | <ul><li>Matsumiohashi Bridge</li></ul>               | P 51 |
| ●Kushiro Marsh (Kayanuma area)                | P 24 | <ul><li>Biman Panorama Park</li></ul>                | P 52 |
| ●Asahibashi Bridge & Riverline                | P 28 |                                                      |      |
| ●Blue Pond (Aoiike)                           | P 29 | (AIRPORT)                                            |      |
| <ul><li>Kitasaito Asahikawa</li></ul>         | P 31 | New Chitose Airport                                  | P 06 |
| <ul><li>Tokachidake Erosion Control</li></ul> | P 41 | <ul><li>Hakodate Airport</li></ul>                   | P 15 |
| ●Bifuka Island                                | P 42 | <ul><li>Wakkanai Airport</li></ul>                   | P 36 |
|                                               |      | Sapporo Aiefield                                     | P 45 |
| [PORT & FISHING PORT]                         |      | (Sapporo Okadama Airport)                            |      |
| Otaru Canal                                   | P 07 | Kushiro Airport                                      | P 49 |
| <ul><li>Hakodate Port</li></ul>               | P 11 |                                                      |      |
| •Esashi Port                                  | P 14 | [AGRI]                                               |      |
| <ul><li>Rausu Fishing Port</li></ul>          | P 16 | <ul><li>Grassland of Soya Hills</li></ul>            | P 37 |
| <ul><li>Aonae Fishing Port</li></ul>          | P 17 | <ul><li>Toyotomi Large-scale Grassland</li></ul>     | P 38 |
| <ul><li>Muroran Port</li></ul>                | P 19 | ●lshikarigawa River Head Works                       | P 46 |
| (Irie Waterside Park • Etomo Seaside Park)    |      |                                                      |      |
| <ul><li>Monbetsu Port</li></ul>               | P 26 | [PARK]                                               |      |
| •Mashike Port(Nord Marina Mashike)            | P 32 | <ul><li>Takino Suzuran Hillside Park</li></ul>       | P 05 |
| <ul><li>Haboro Port</li></ul>                 | P 33 |                                                      |      |
| <ul><li>Wakkanai Port</li></ul>               | P 35 | (BUILD)                                              |      |
| <ul><li>Oshidomari Port</li></ul>             | P 39 | ullet National Government Building of                | P 25 |
| <ul><li>Abashiri Port</li></ul>               | P 40 | Kushiro district                                     |      |
| ●Tomakomai Port                               | P 44 |                                                      |      |
| Oinaoshi Fishing Port                         | P 48 |                                                      |      |