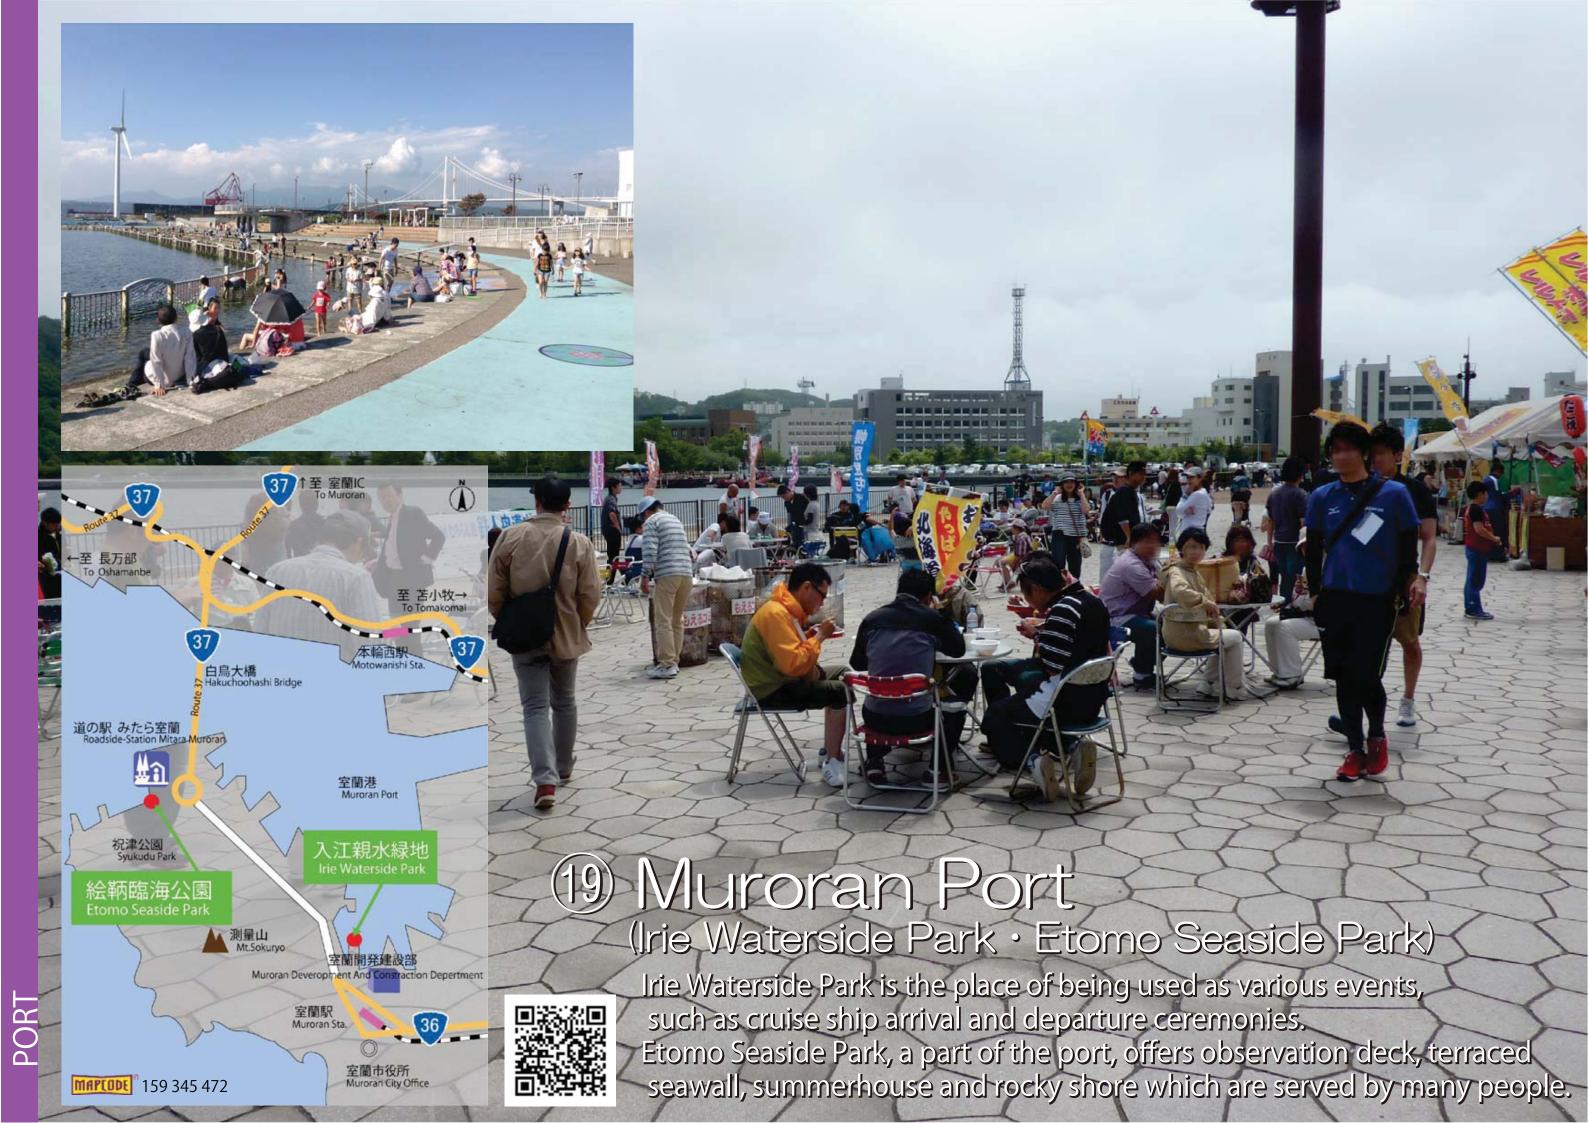

## INDEX

| (DAM)                                         |      | (ROAD)                                               |      |
|-----------------------------------------------|------|------------------------------------------------------|------|
| ●Houheikyou Dam                               | P 01 | <ul><li>Koushin Mt.Yotei Viewpoint Parking</li></ul> | P 08 |
| ●Yubari Shuparo Dam                           | P 02 | <ul><li>Bridges of Kamoenai Village</li></ul>        | P 09 |
| ●Pirika Dam                                   | P 12 | ●Mui Tunnel                                          | P 10 |
| ●Nibutani Dam                                 | P 20 | <ul><li>Akamatsu Street</li></ul>                    | P 13 |
| ●Kanoko Dam                                   | P 27 | <ul><li>Hakuchoohashi Bridge</li></ul>               | P 18 |
| ●Rumoi Dam                                    | P 34 | <ul><li>Tokachiohashi Bridge</li></ul>               | P 21 |
| ●Satsunaigawa Dam                             | P 53 | <ul><li>Nusamai Bridge</li></ul>                     | P 23 |
|                                               |      | <ul><li>Tokyo-Univ. experiment forest</li></ul>      | P 30 |
| (RIVER)                                       |      | Viewpoint Parking                                    |      |
| ●Ebetsu River Disaster Prevention             | P 03 | <ul><li>Tokiwa Rotary</li></ul>                      | P 43 |
| Stations                                      |      | <ul><li>Aikawa Viewpoint Parking</li></ul>           | P 47 |
| <ul><li>Sunagawa Retarding Basin</li></ul>    | P 04 | <ul><li>Toyoiwa Viewpoint Parking</li></ul>          | P 50 |
| Chiyoda New Waterway                          | P 22 | <ul><li>Matsumiohashi Bridge</li></ul>               | P 51 |
| ●Kushiro Marsh (Kayanuma area)                | P 24 | <ul><li>Biman Panorama Park</li></ul>                | P 52 |
| ●Asahibashi Bridge & Riverline                | P 28 |                                                      |      |
| ●Blue Pond (Aoiike)                           | P 29 | (AIRPORT)                                            |      |
| <ul><li>Kitasaito Asahikawa</li></ul>         | P 31 | New Chitose Airport                                  | P 06 |
| <ul><li>Tokachidake Erosion Control</li></ul> | P 41 | <ul><li>Hakodate Airport</li></ul>                   | P 15 |
| ●Bifuka Island                                | P 42 | <ul><li>Wakkanai Airport</li></ul>                   | P 36 |
|                                               |      | Sapporo Aiefield                                     | P 45 |
| [PORT & FISHING PORT]                         |      | (Sapporo Okadama Airport)                            |      |
| Otaru Canal                                   | P 07 | Kushiro Airport                                      | P 49 |
| <ul><li>Hakodate Port</li></ul>               | P 11 |                                                      |      |
| •Esashi Port                                  | P 14 | [AGRI]                                               |      |
| <ul><li>Rausu Fishing Port</li></ul>          | P 16 | <ul><li>Grassland of Soya Hills</li></ul>            | P 37 |
| <ul><li>Aonae Fishing Port</li></ul>          | P 17 | <ul><li>Toyotomi Large-scale Grassland</li></ul>     | P 38 |
| <ul><li>Muroran Port</li></ul>                | P 19 | ●lshikarigawa River Head Works                       | P 46 |
| (Irie Waterside Park • Etomo Seaside Park)    |      |                                                      |      |
| <ul><li>Monbetsu Port</li></ul>               | P 26 | [PARK]                                               |      |
| •Mashike Port(Nord Marina Mashike)            | P 32 | <ul><li>Takino Suzuran Hillside Park</li></ul>       | P 05 |
| <ul><li>Haboro Port</li></ul>                 | P 33 |                                                      |      |
| <ul><li>Wakkanai Port</li></ul>               | P 35 | (BUILD)                                              |      |
| <ul><li>Oshidomari Port</li></ul>             | P 39 | ullet National Government Building of                | P 25 |
| <ul><li>Abashiri Port</li></ul>               | P 40 | Kushiro district                                     |      |
| ●Tomakomai Port                               | P 44 |                                                      |      |
| Oinaoshi Fishing Port                         | P 48 |                                                      |      |