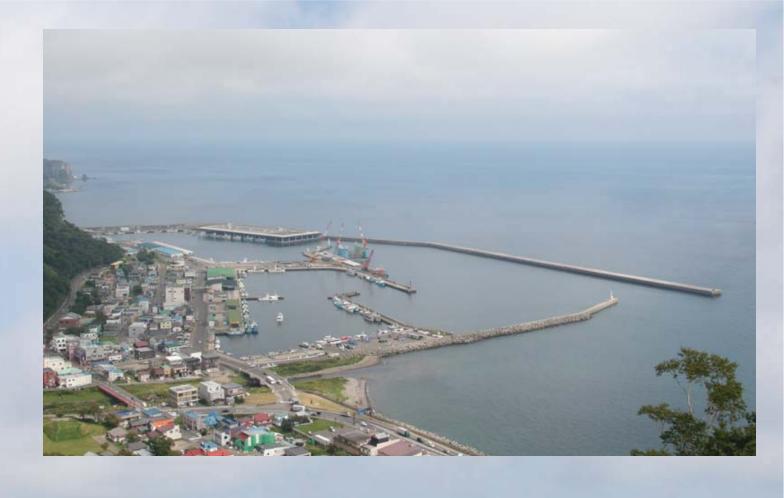

PARK

2km

Rausu Fishing Port has an all-weather wharf with nation's largest artificial ground. From the 2nd floor, Kunashiri Island with beautiful nature can be seen. In the early morning, you can see fresh landing, fishing vessel and fishing fire.