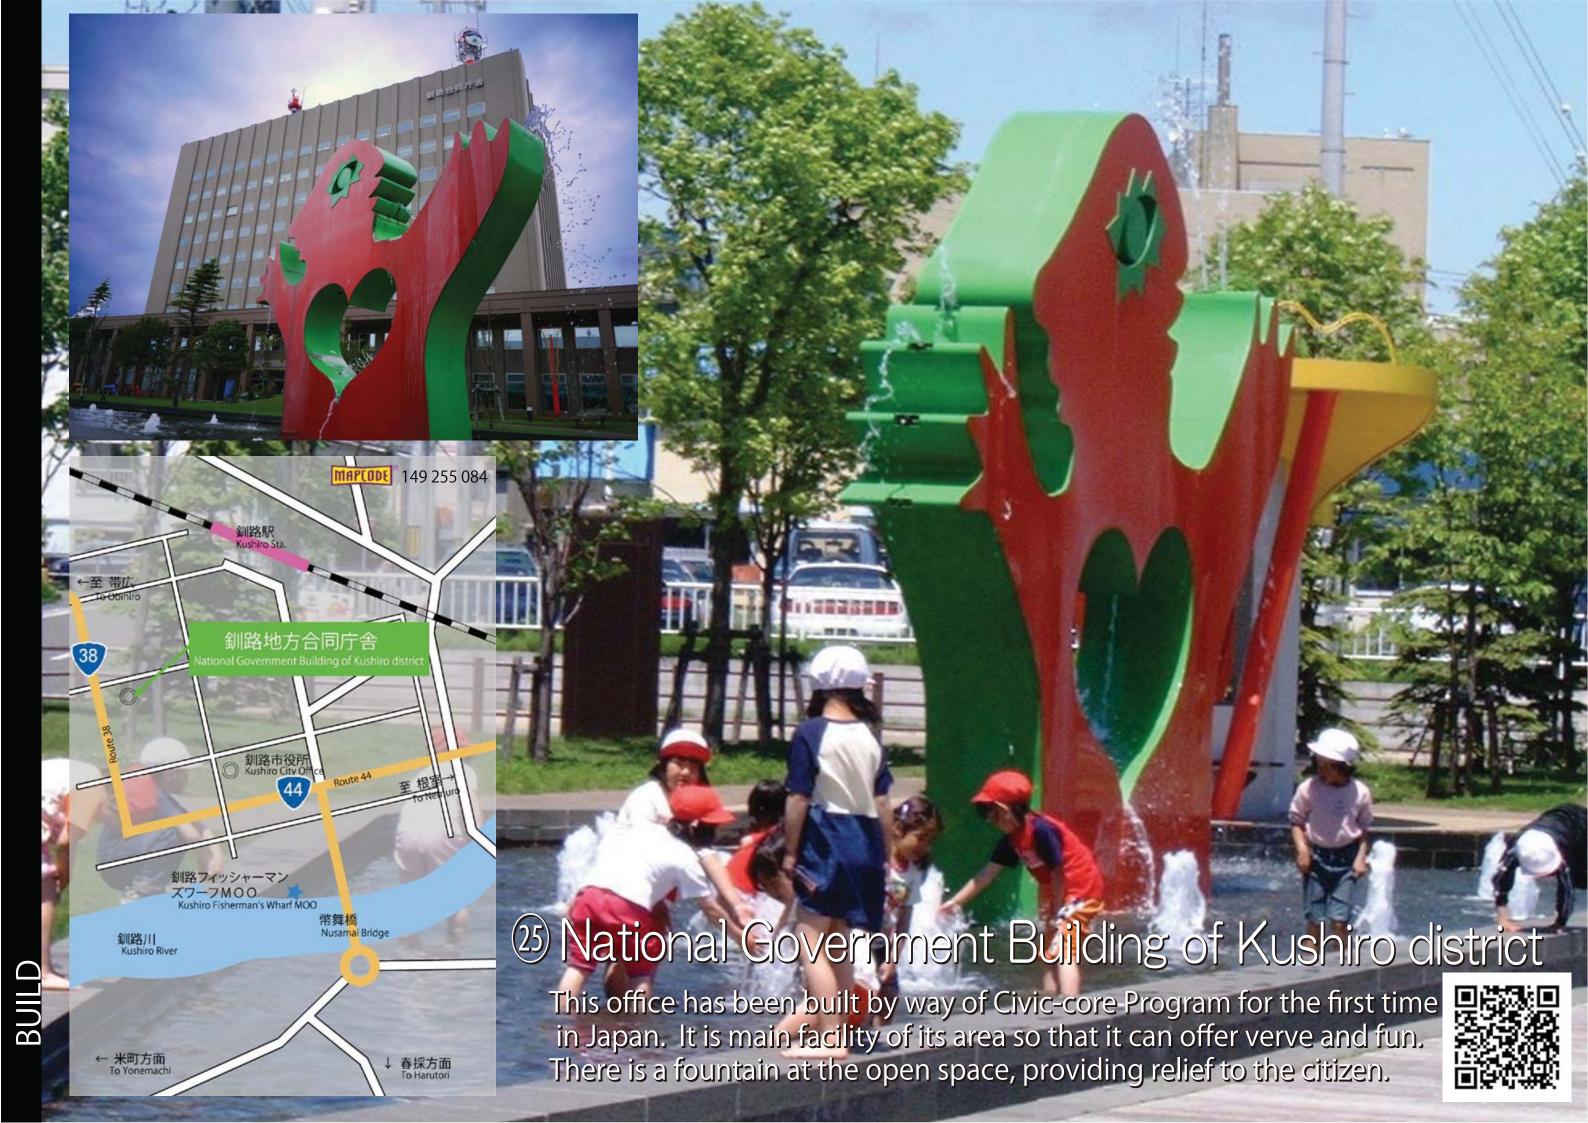

---------|







## 2 Yubari Shuparo Dam

Yubari Shuparo Dam( concrete gravity dam, Height=110.6meters) was completed in FY 2014 as an alternative of Ooyubari Dam.

This dam is one of the largest among Japan(flooded area is 2nd largest, reservoir capacity is 4th place).











## 4) Sunagawa Retarding Basin

Sunagawa Retarding Basin(completed in 1995) is the place to control flood by using meander scar. Under the normal condition, it is used as waterside playground, called "Sunagawa Oasis Park".





PARK







2km



















Rausu Fishing Port has an all-weather wharf with nation's largest artificial ground. From the 2nd floor, Kunashiri Island with beautiful nature can be seen. In the early morning, you can see fresh landing, fishing vessel and fishing fire.



























30 Tokyo-Univ. experiment forest Viewpoint Parking

Tokyo-Univ. experiment forest Viewpoint Parking is good viewpoint on Route 38.

During the spring, we can see mountain cherry blossoms and Ashibetsu-dake covered with snow on the top of it.









33 Haboro-Ferry Terminal

Haboro Ferry Terminal is newly opened on April 1st, 2013.
This new terminal has adopted universal design and used a lot of woods produced in Hokkaido.
The high-speed barrier-free ship, Sunliner 2 serves a comfortable cruise to Teuri and Yagishiri Island.









This cattle range is located 10kilometres east from center of Toyotomi town. May-October is grazing season and make people feel relax.



## 39 Oshidomari Ferry Terminal

Oshidomari Ferry Termnal is newly opened on March 25th, 2014.
This terminal