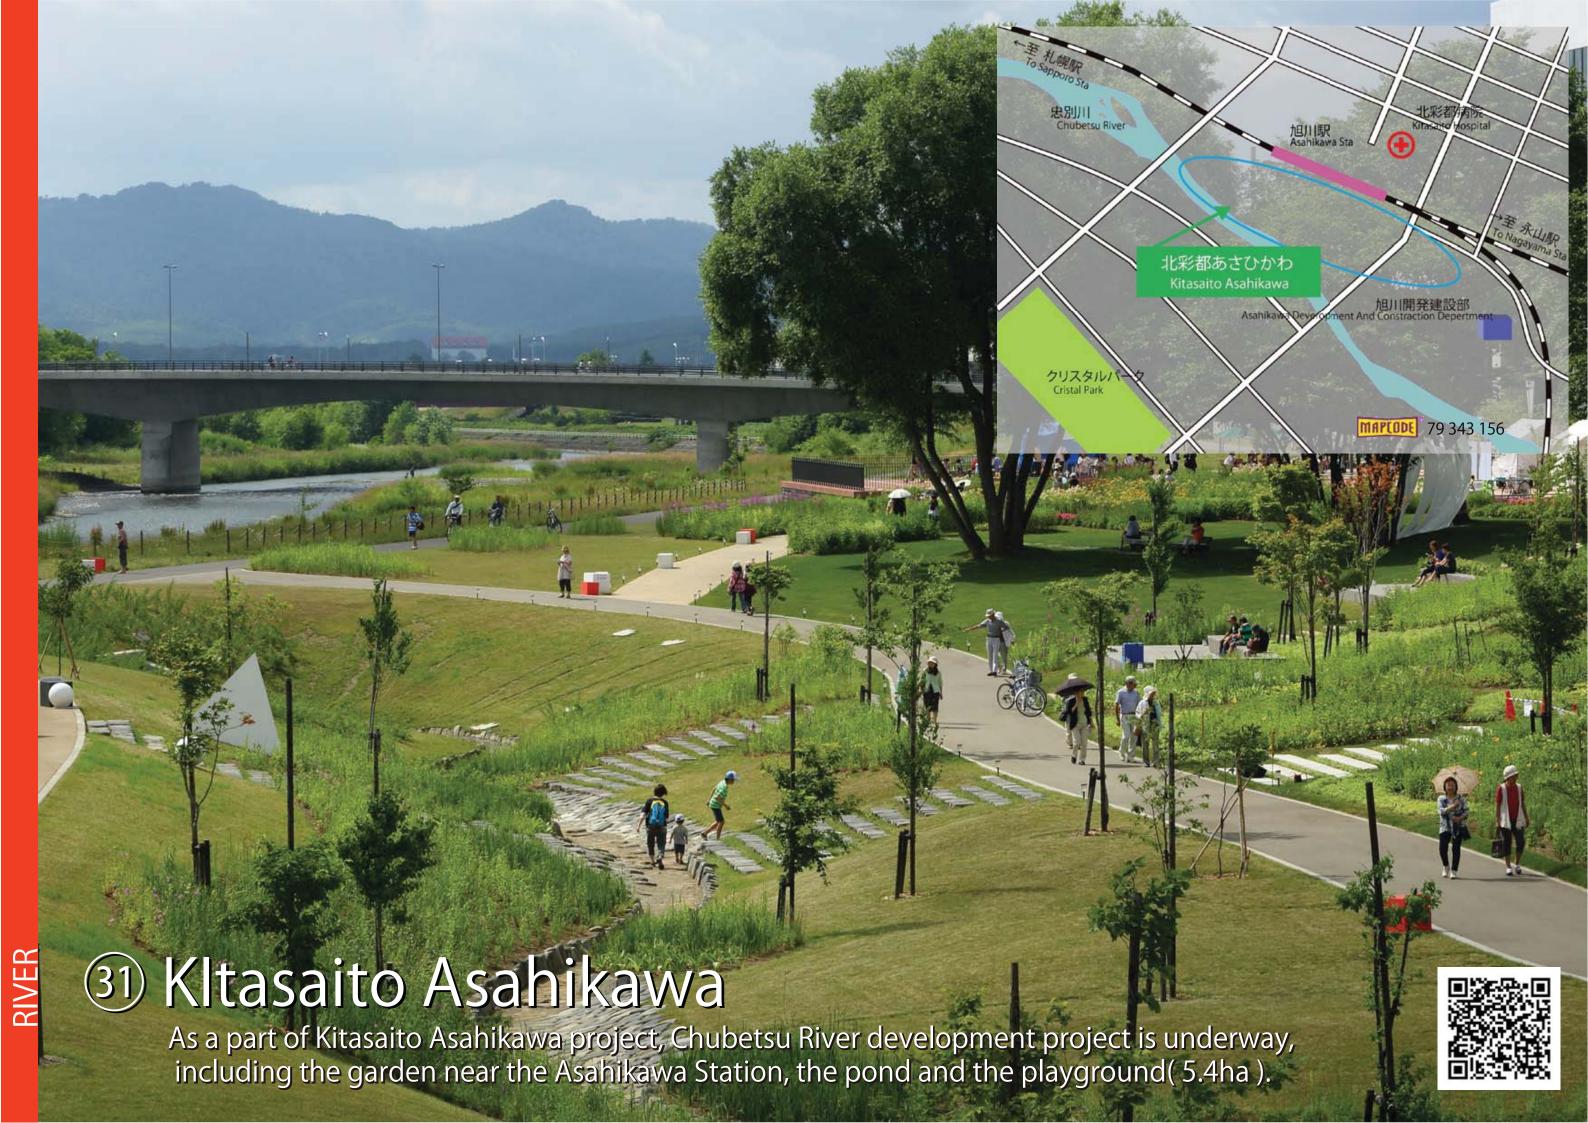

is 4th place).











## 4) Sunagawa Retarding Basin

Sunagawa Retarding Basin(completed in 1995) is the place to control flood by using meander scar. Under the normal condition, it is used as waterside playground, called "Sunagawa Oasis Park".





PARK







2km



















Rausu Fishing Port has an all-weather wharf with nation's largest artificial ground. From the 2nd floor, Kunashiri Island with beautiful nature can be seen. In the early morning, you can see fresh landing, fishing vessel and fishing fire.



























30 Tokyo-Univ. experiment forest Viewpoint Parking

Tokyo-Univ. experiment forest Viewpoint Parking is good viewpoint on Route 38.

During the spring, we can see mountain cherry blossoms and Ashibetsu-dake covered with snow on the top of it.









33 Haboro-Ferry Terminal

Haboro Ferry Terminal is newly opened on April 1st, 2013.
This new terminal has adopted universal design and used a lot of woods produced in Hokkaido.
The high-speed barrier-free ship, Sunliner 2 serves a comfortable cruise to Teuri and Yagishiri Island.









This cattle range is located 10kilometres east from center of Toyotomi town. May-October is grazing season and make people feel relax.



## 39 Oshidomari Ferry Terminal

Oshidomari Ferry Termnal is newly opened on March 25th, 2014.
This terminal is the first case barrier-free including the boarding bridge among remote islands in Hokkaido. Also the main facility of "Minato Oasis Rishiri and Oshidomari".

















This place is close to center of the city(8kilometres away) so that bussiness pe