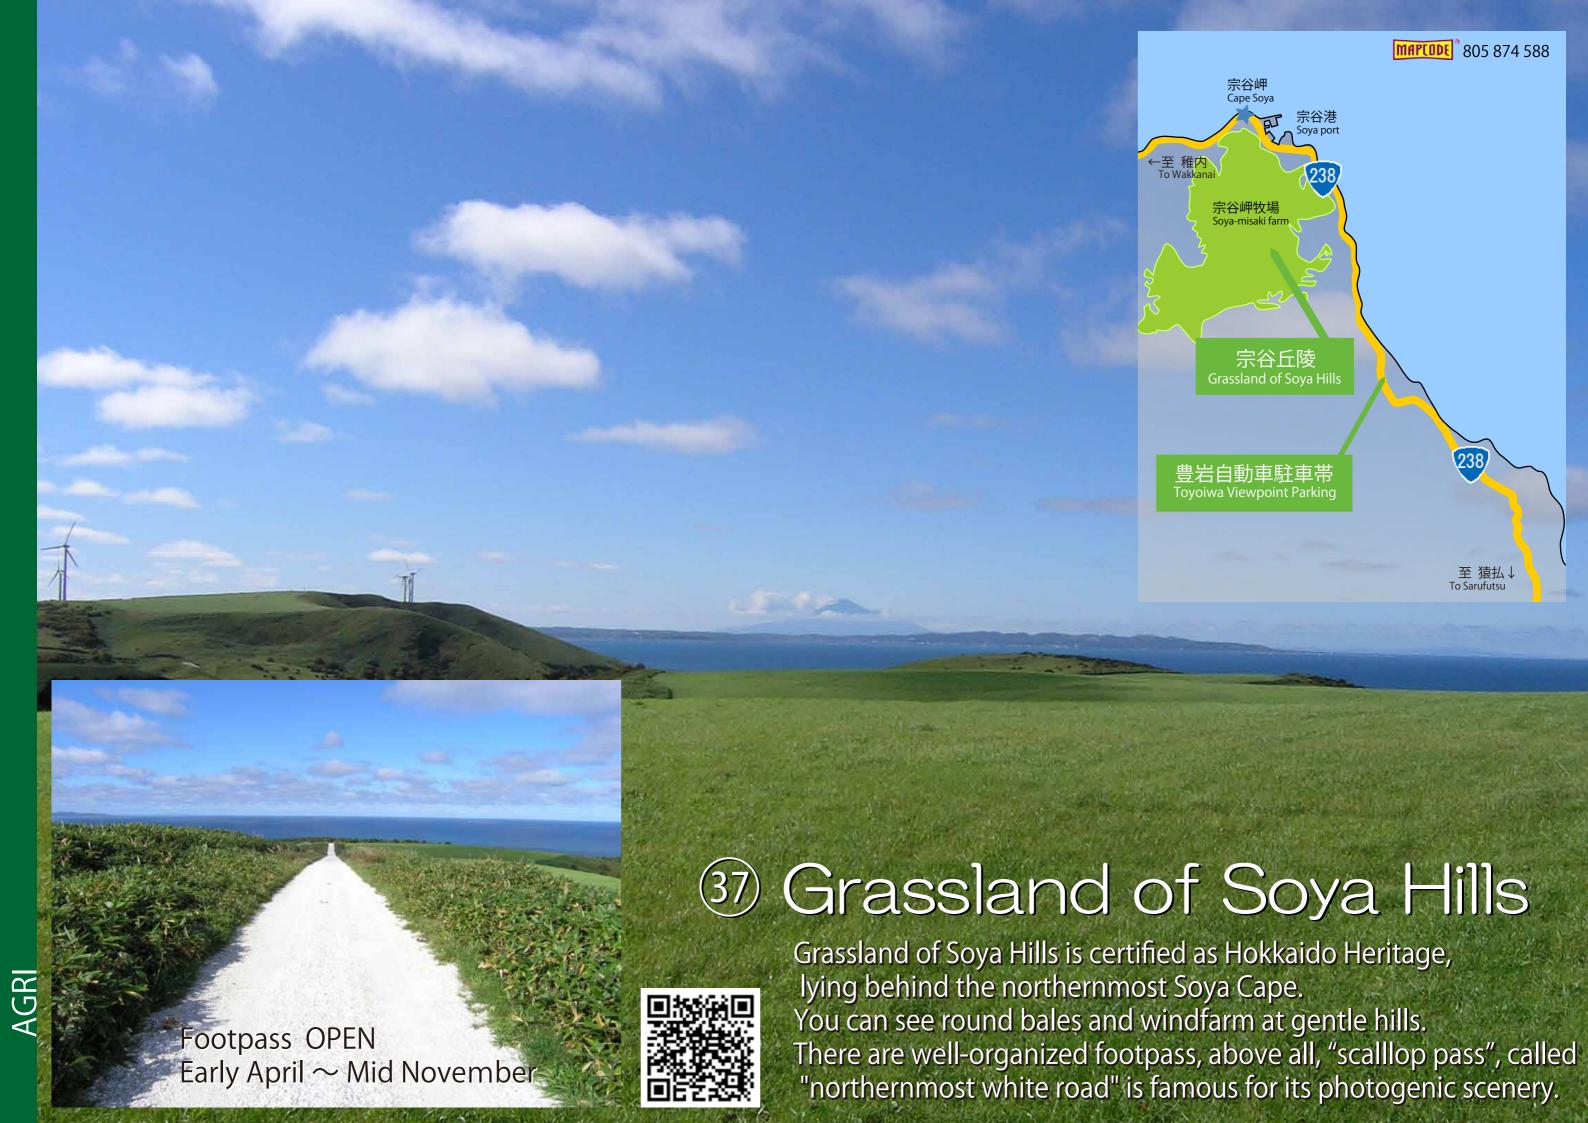

su Fishing Port has an all-weather wharf with nation's largest artificial ground. From the 2nd floor, Kunashiri Island with beautiful nature can be seen. In the early morning, you can see fresh landing, fishing vessel and fishing fire.



























30 Tokyo-Univ. experiment forest Viewpoint Parking

Tokyo-Univ. experiment forest Viewpoint Parking is good viewpoint on Route 38.

During the spring, we can see mountain cherry blossoms and Ashibetsu-dake covered with snow on the top of it.









33 Haboro-Ferry Terminal

Haboro Ferry Terminal is newly opened on April 1st, 2013.
This new terminal has adopted universal design and used a lot of woods produced in Hokkaido.
The high-speed barrier-free ship, Sunliner 2 serves a comfortable cruise to Teuri and Yagishiri Island.









This cattle range is located 10kilometres east from center of Toyotomi town. May-October is grazing season and make people feel relax.



## 39 Oshidomari Ferry Terminal

Oshidomari Ferry Termnal is newly opened on March 25th, 2014.
This terminal is the first case barrier-free including the boarding bridge among remote islands in Hokkaido. Also the main facility of "Minato Oasis Rishiri and Oshidomari".

















This place is close to center of the city(8kilometres away) so that bussiness people can frequently use.

Sapporo Airfield is shared airport, operated by Defence Ministry.







# 47 Aikawa Viewpoint Parking (Kimobetsu)

Aikawa Viewpoint Parking is located along the Route 276, east side of Mt. Youtei where you can see straight road toward Mt. Youtei.













# 49