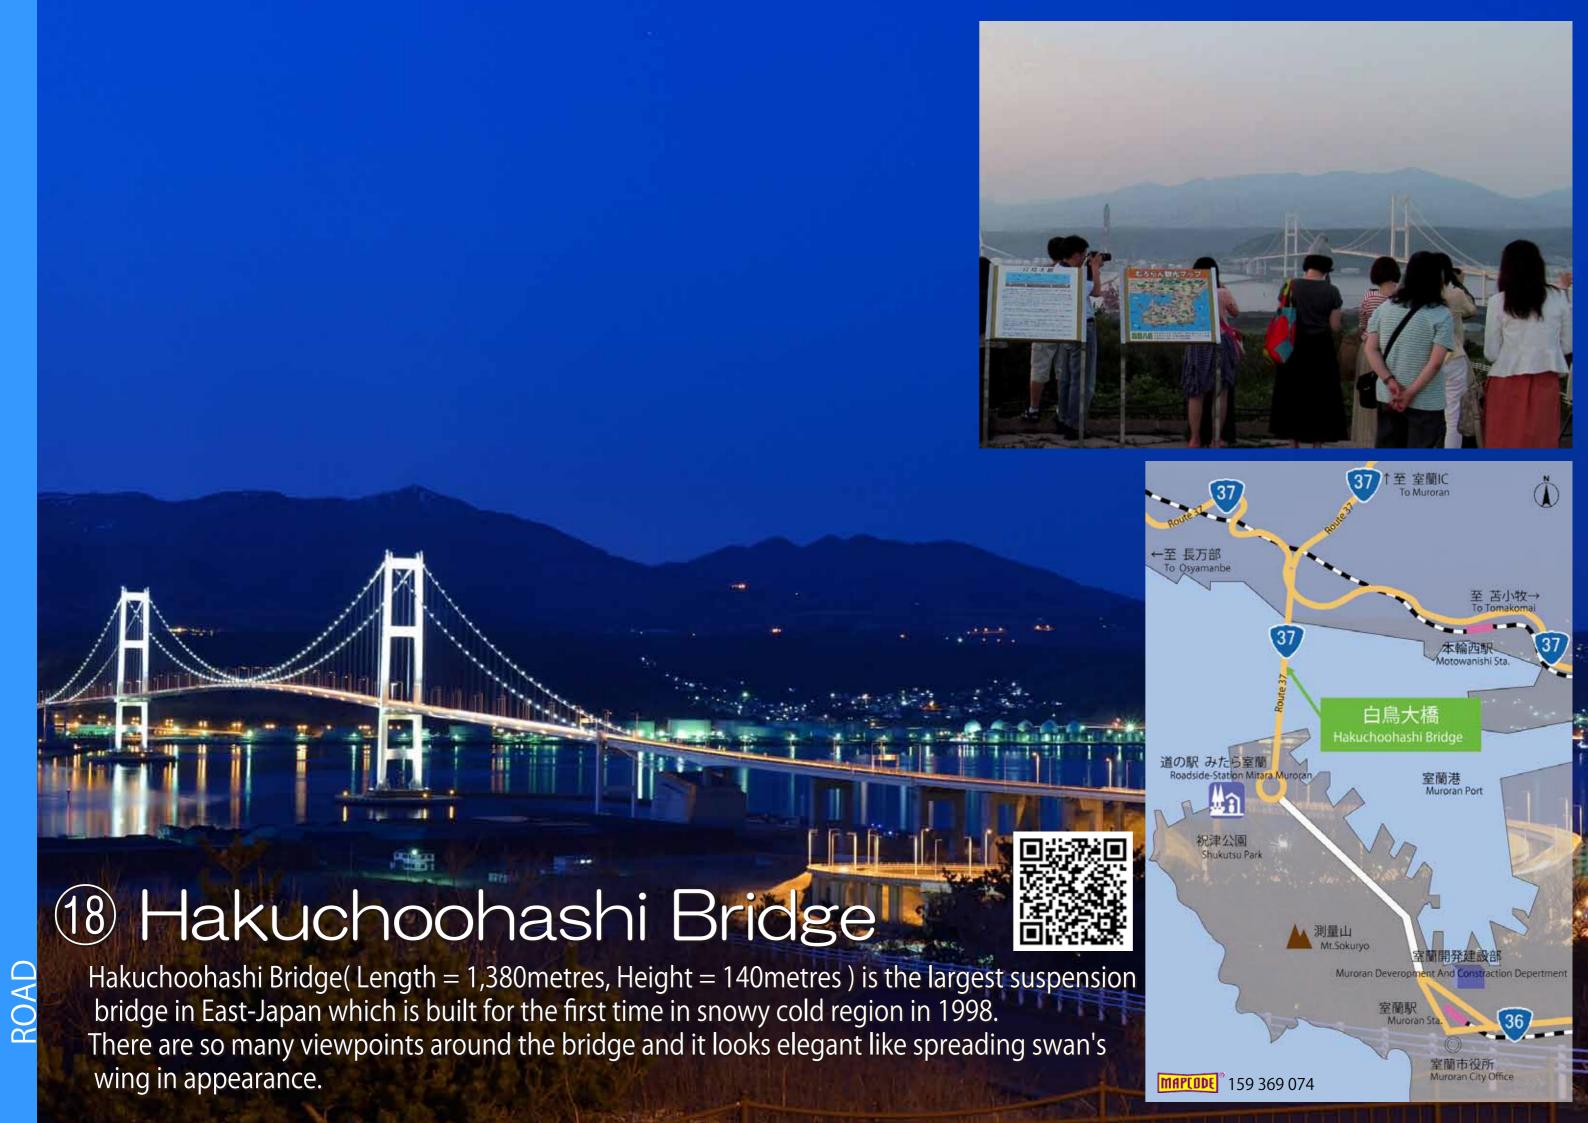

## INDEX

| (DAM)                                         |      | (ROAD)                                               |      |
|-----------------------------------------------|------|------------------------------------------------------|------|
| ●Houheikyou Dam                               | P 01 | <ul><li>Koushin Mt.Yotei Viewpoint Parking</li></ul> | P 08 |
| ●Yubari Shuparo Dam                           | P 02 | <ul><li>Bridges of Kamoenai Village</li></ul>        | P 09 |
| ●Pirika Dam                                   | P 12 | ●Mui Tunnel                                          | P 10 |
| ●Nibutani Dam                                 | P 20 | <ul><li>Akamatsu Street</li></ul>                    | P 13 |
| ●Kanoko Dam                                   | P 27 | <ul><li>Hakuchoohashi Bridge</li></ul>               | P 18 |
| ●Rumoi Dam                                    | P 34 | <ul><li>Tokachiohashi Bridge</li></ul>               | P 21 |
| ●Satsunaigawa Dam                             | P 53 | <ul><li>Nusamai Bridge</li></ul>                     | P 23 |
|                                               |      | <ul><li>Tokyo-Univ. experiment forest</li></ul>      | P 30 |
| (RIVER)                                       |      | Viewpoint Parking                                    |      |
| ●Ebetsu River Disaster Prevention             | P 03 | <ul><li>Tokiwa Rotary</li></ul>                      | P 43 |
| Stations                                      |      | <ul><li>Aikawa Viewpoint Parking</li></ul>           | P 47 |
| <ul><li>Sunagawa Retarding Basin</li></ul>    | P 04 | <ul><li>Toyoiwa Viewpoint Parking</li></ul>          | P 50 |
| Chiyoda New Waterway                          | P 22 | <ul><li>Matsumiohashi Bridge</li></ul>               | P 51 |
| ●Kushiro Marsh (Kayanuma area)                | P 24 | <ul><li>Biman Panorama Park</li></ul>                | P 52 |
| ●Asahibashi Bridge & Riverline                | P 28 |                                                      |      |
| ●Blue Pond (Aoiike)                           | P 29 | (AIRPORT)                                            |      |
| <ul><li>Kitasaito Asahikawa</li></ul>         | P 31 | New Chitose Airport                                  | P 06 |
| <ul><li>Tokachidake Erosion Control</li></ul> | P 41 | <ul><li>Hakodate Airport</li></ul>                   | P 15 |
| ●Bifuka Island                                | P 42 | <ul><li>Wakkanai Airport</li></ul>                   | P 36 |
|                                               |      | Sapporo Aiefield                                     | P 45 |
| [PORT & FISHING PORT]                         |      | (Sapporo Okadama Airport)                            |      |
| Otaru Canal                                   | P 07 | Kushiro Airport                                      | P 49 |
| <ul><li>Hakodate Port</li></ul>               | P 11 |                                                      |      |
| •Esashi Port                                  | P 14 | [AGRI]                                               |      |
| <ul><li>Rausu Fishing Port</li></ul>          | P 16 | <ul><li>Grassland of Soya Hills</li></ul>            | P 37 |
| <ul><li>Aonae Fishing Port</li></ul>          | P 17 | <ul><li>Toyotomi Large-scale Grassland</li></ul>     | P 38 |
| <ul><li>Muroran Port</li></ul>                | P 19 | ●lshikarigawa River Head Works                       | P 46 |
| (Irie Waterside Park • Etomo Seaside Park)    |      |                                                      |      |
| <ul><li>Monbetsu Port</li></ul>               | P 26 | [PARK]                                               |      |
| •Mashike Port(Nord Marina Mashike)            | P 32 | <ul><li>Takino Suzuran Hillside Park</li></ul>       | P 05 |
| <ul><li>Haboro Port</li></ul>                 | P 33 |                                                      |      |
| <ul><li>Wakkanai Port</li></ul>               | P 35 | (BUILD)                                              |      |
| <ul><li>Oshidomari Port</li></ul>             | P 39 | ullet National Government Building of                | P 25 |
| <ul><li>Abashiri Port</li></ul>               | P 40 | Kushiro district                                     |      |
| ●Tomakomai Port                               | P 44 |                                                      |      |
| Oinaoshi Fishing Port                         | P 48 |                                                      |      |