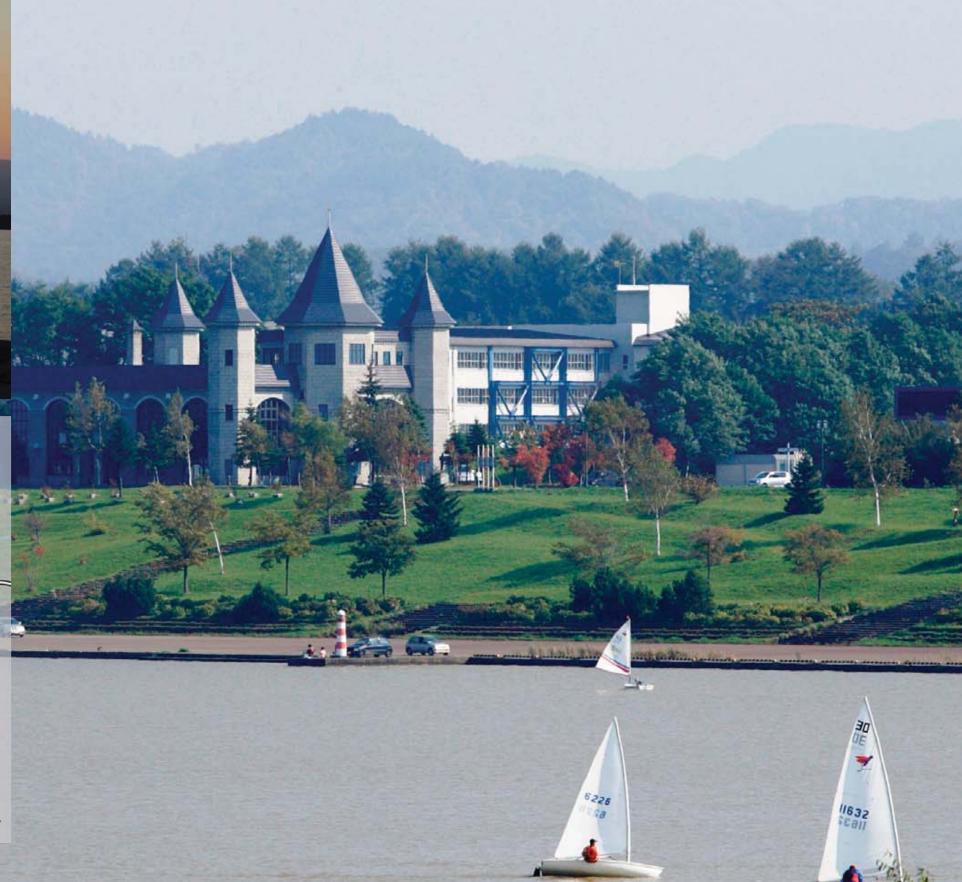

## 4) Sunagawa Retarding Basin

Sunagawa Retarding Basin(completed in 1995) is the place to control flood by using meander scar. Under the normal condition, it is used as waterside playground, called "Sunagawa Oasis Park".