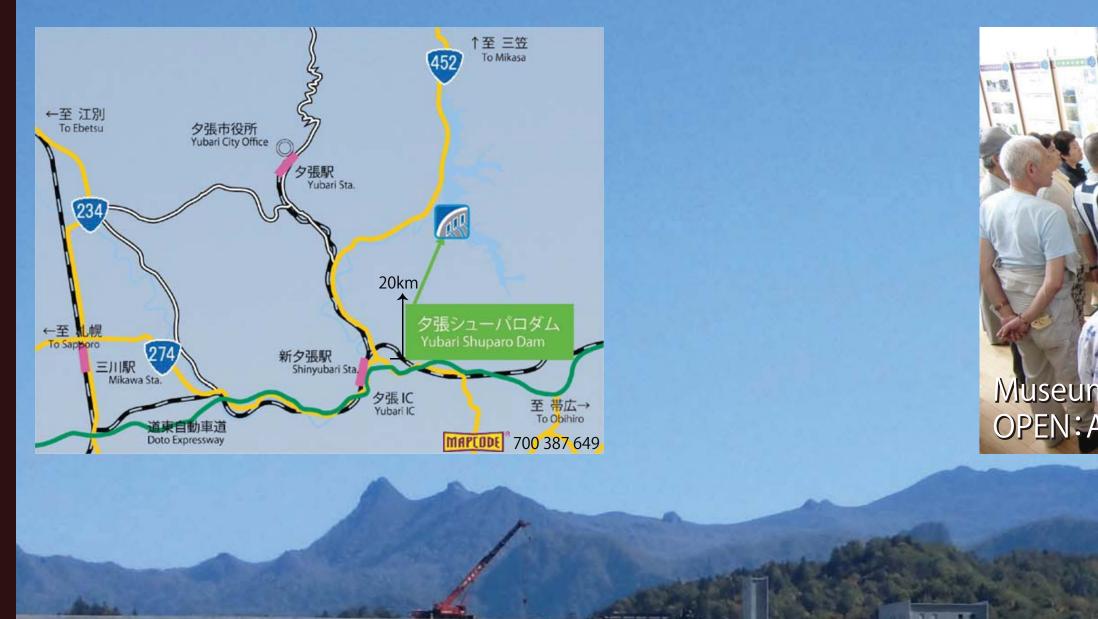

## 2 Yubari Shuparo Dam

Yubari Shuparo Dam( concrete gravity dam, Height=110.6meters) was completed in FY 2014 as an alternative of Ooyubari Dam.

This dam is one of the largest among Japan(flooded area is 2nd largest, reservoir capacity is 4th place).