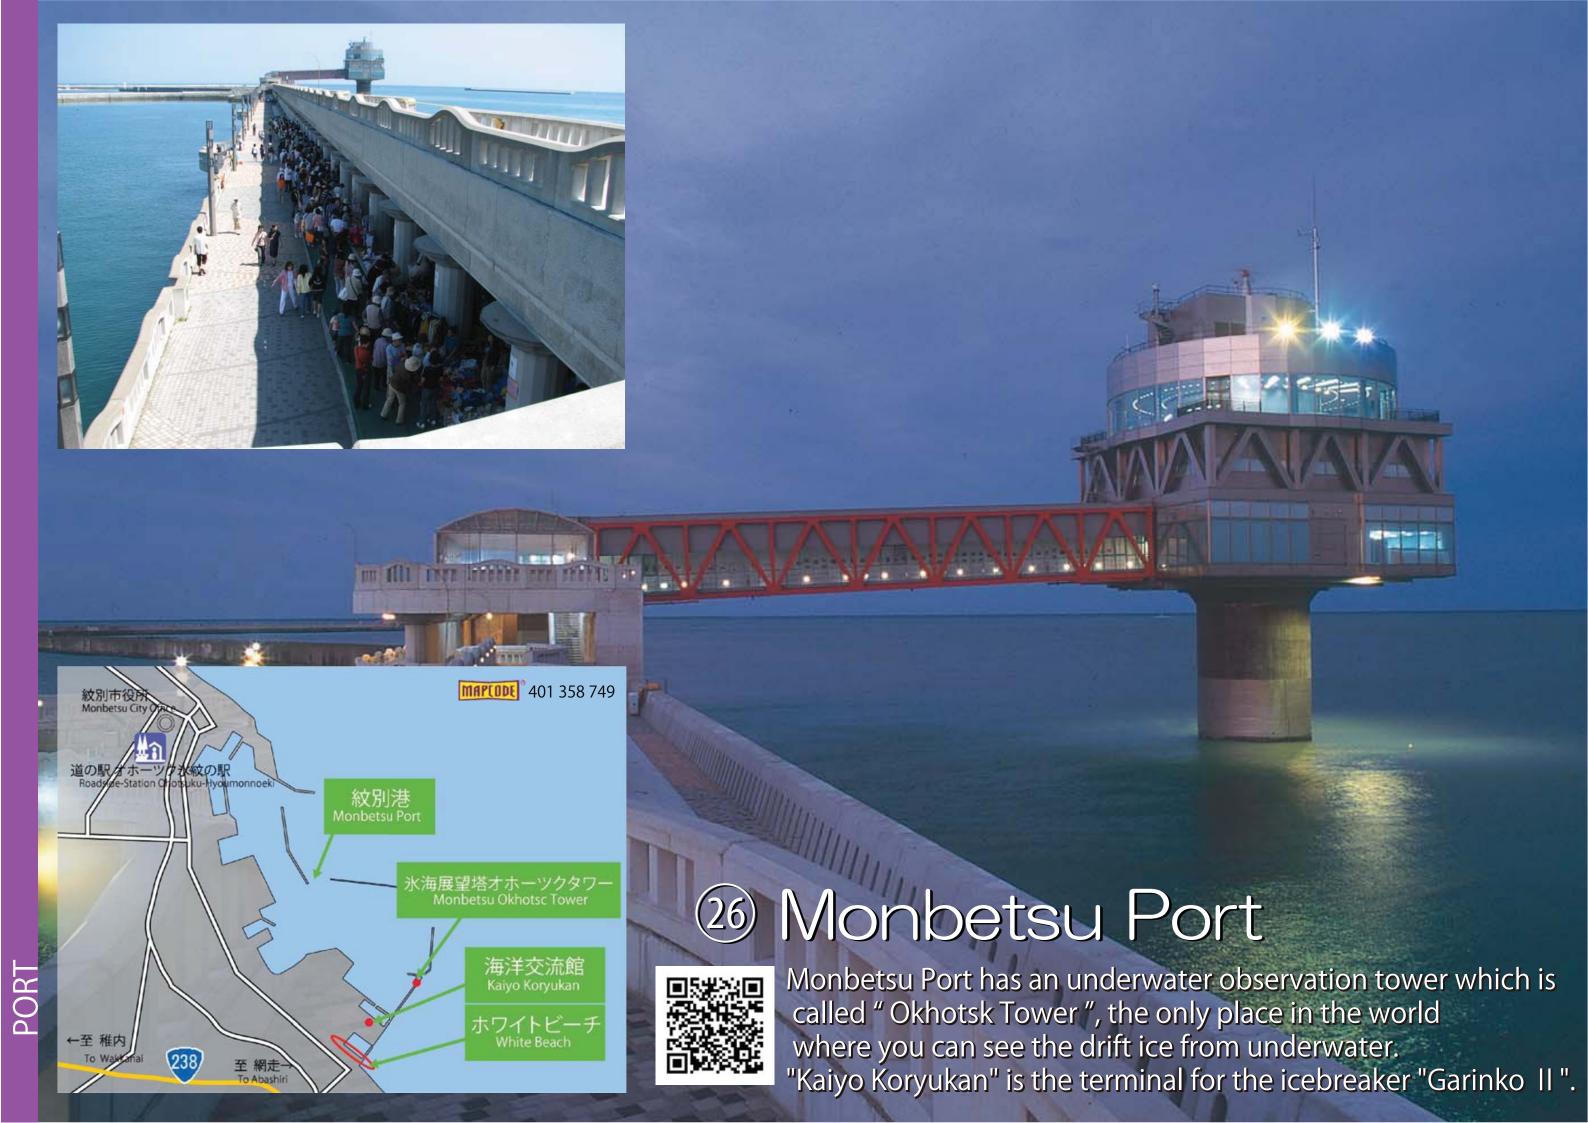

-------|







## 2 Yubari Shuparo Dam

Yubari Shuparo Dam( concrete gravity dam, Height=110.6meters) was completed in FY 2014 as an alternative of Ooyubari Dam.

This dam is one of the largest among Japan(flooded area is 2nd largest, reservoir capacity is 4th place).











## 4) Sunagawa Retarding Basin

Sunagawa Retarding Basin(completed in 1995) is the place to control flood by using meander scar. Under the normal condition, it is used as waterside playground, called "Sunagawa Oasis Park".





PARK







2km



















Rausu Fishing Port has an all-weather wharf with nation's largest artificial ground. From the 2nd floor, Kunashiri Island with beautiful nature can be seen. In the early morning, you can see fresh landing, fishing vessel and fishing fire.



























30 Tokyo-Univ. experiment forest Viewpoint Parking

Tokyo-Univ. experiment forest Viewpoint Parking is good viewpoint on Route 38.

During the spring, we can see mountain cherry blossoms and Ashibetsu-dake covered with snow on the top of it.









33 Haboro-Ferry Terminal

Haboro Ferry Terminal is newly opened on April 1st, 2013.
This new terminal has adopted universal design and used a lot of woods produced in Hokkaido.
The high-speed barrier-free ship, Sunliner 2 serves a comfortable cruise to Teuri and Yagishiri Island.









This cattle range is located 10kilometres east from center of Toyotomi town. May-October is grazing season and make people feel relax.



## 39 Oshidomari Ferry Terminal

Oshidomari Ferry Termnal is newly opened on March 25th, 2014.
This terminal is