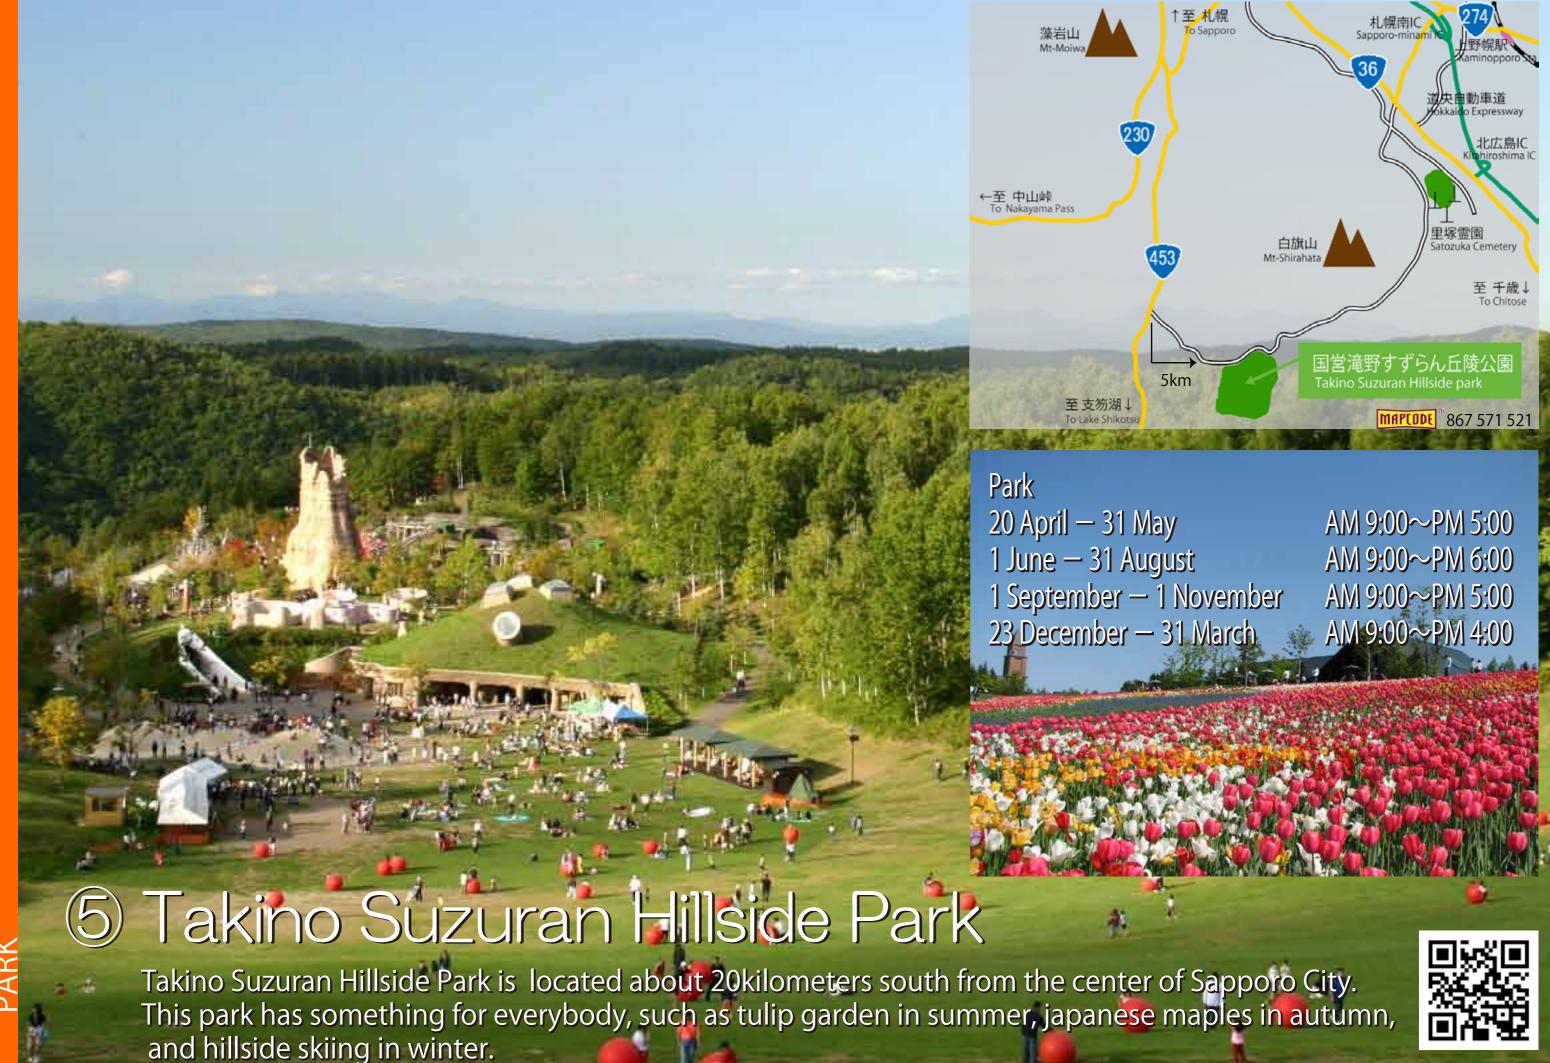

----------------------------------------------------------------------------------------------------------------------------------------------------------------------------------------------------------------------------------------------------------------|-------------------------------------------|







## 2 Yubari Shuparo Dam

Yubari Shuparo Dam( concrete gravity dam, Height=110.6meters) was completed in FY 2014 as an alternative of Ooyubari Dam.

This dam is one of the largest among Japan(flooded area is 2nd largest, reservoir capacity is 4th place).











## 4) Sunagawa Retarding Basin

Sunagawa Retarding Basin(completed in 1995) is the place to control flood by using meander scar. Under the normal condition, it is used as waterside playground, called "Sunagawa Oasis Park".





PARK







2km



















Rausu Fishing Port has an all-weather wharf with nation's largest artificial ground. From the 2nd floor, Kunashiri Island with beautiful nature can be seen. In the early morning, you can see fresh landing, fishing vessel and fishing fire.



























30 Tokyo-Univ. experiment forest Viewpoint Parking

Tokyo-Univ. experiment forest Viewpoint Parking is good viewpoint on Route 38.

During the spring, we can see mountain cherry blossoms and Ashibetsu-dake covered with snow on the top of it.









33 Haboro-Ferry Terminal

Haboro Ferry Terminal is newly opened on April 1st, 2013.
This new terminal has adopted universal design and used a lot of woods produced in Hokkaido.
The high-speed barrier-free ship, Sunliner 2 serves a comfortable cru