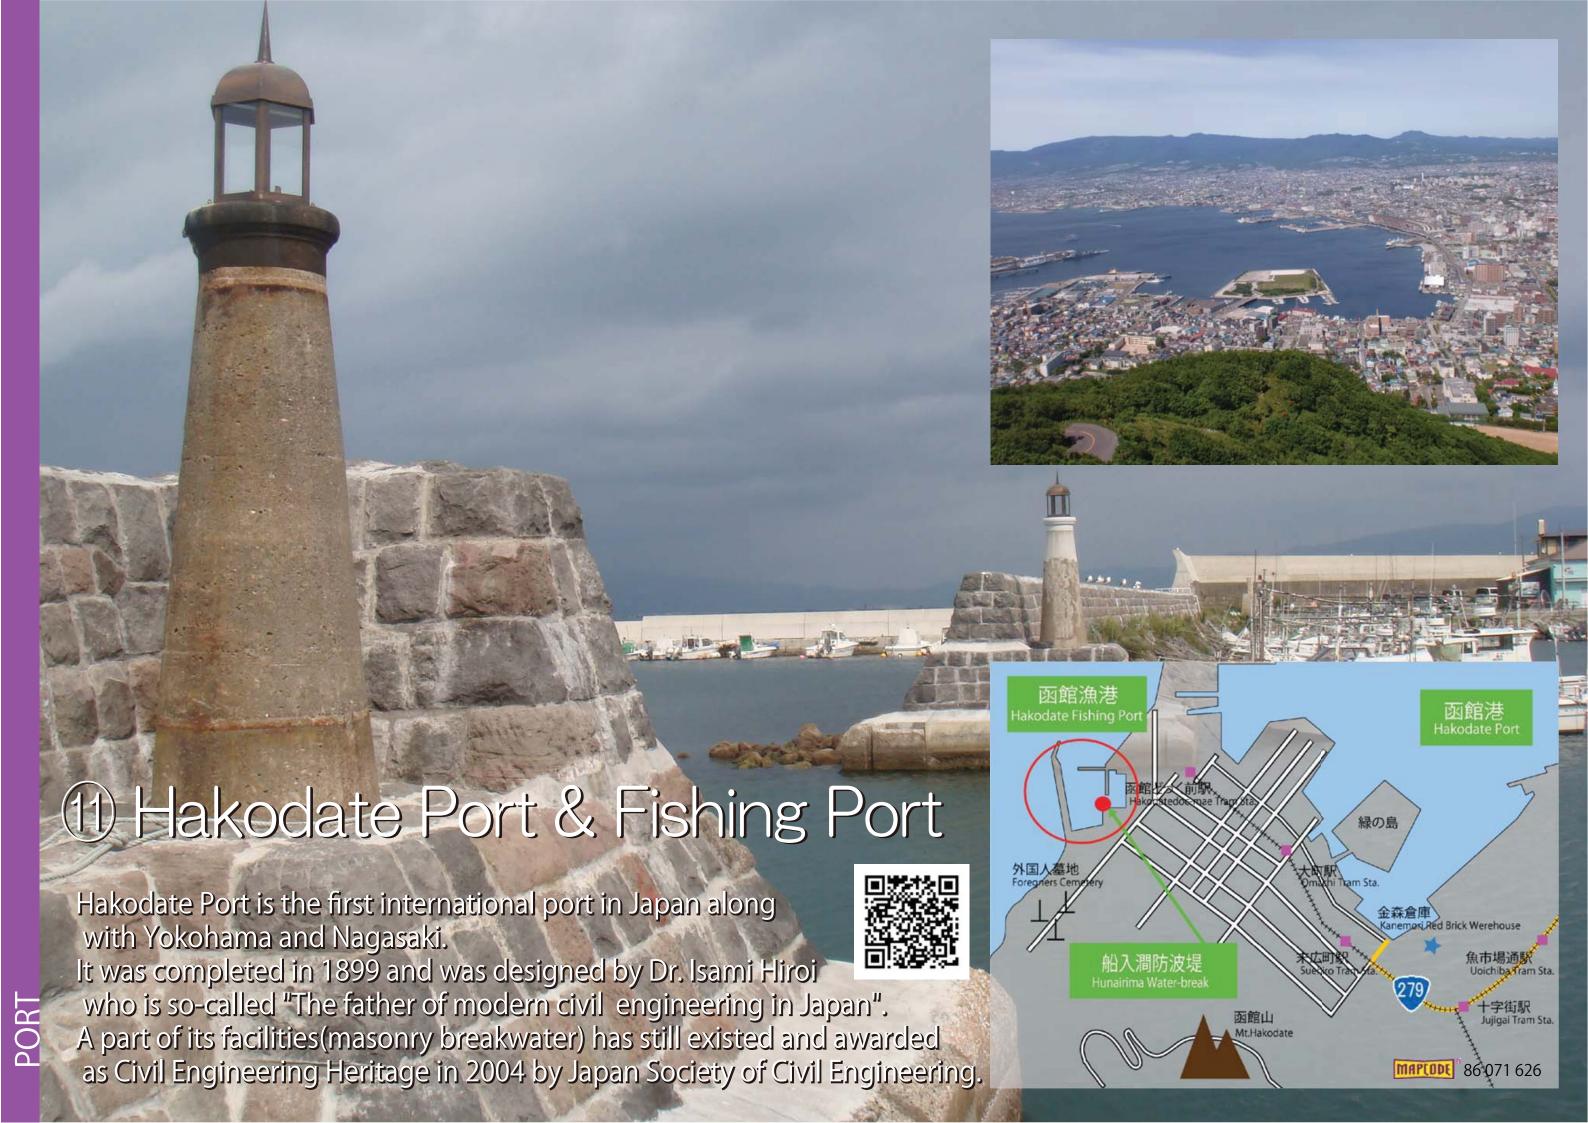

-----------------------------------------------------------------------------------------------------------------------------------------------------------------------------------------------------------------------------------------|-------------------------------------------|







## 2 Yubari Shuparo Dam

Yubari Shuparo Dam( concrete gravity dam, Height=110.6meters) was completed in FY 2014 as an alternative of Ooyubari Dam.

This dam is one of the largest among Japan(flooded area is 2nd largest, reservoir capacity is 4th place).











## 4) Sunagawa Retarding Basin

Sunagawa Retarding Basin(completed in 1995) is the place to control flood by using meander scar. Under the normal condition, it is used as waterside playground, called "Sunagawa Oasis Park".





PARK







2km



















Rausu Fishing Port has an all-weather wharf with nation's largest artificial ground. From the 2nd floor, Kunashiri Island with beautiful nature can be seen. In the early morning, you can see fresh landing, fishing vessel and fishing fire.



























30 Tokyo-Univ. experiment forest Viewpoint Parking

Tokyo-Univ. experiment forest Viewpoint Parking is good viewpoint on Route 38.

During the spring, we can see mountain cherry blossoms and Ashibetsu-dake covered with snow on the top of it.









33 Haboro-Ferry Terminal

Haboro Ferry Terminal is newly opened on April 1st, 2013.
This new terminal has adopted universal design and used a lot of woods produced in Hokkaido.
The high-speed barrier-free ship, Sunliner 2 serves a comfortable cruise to Teuri and Yagish