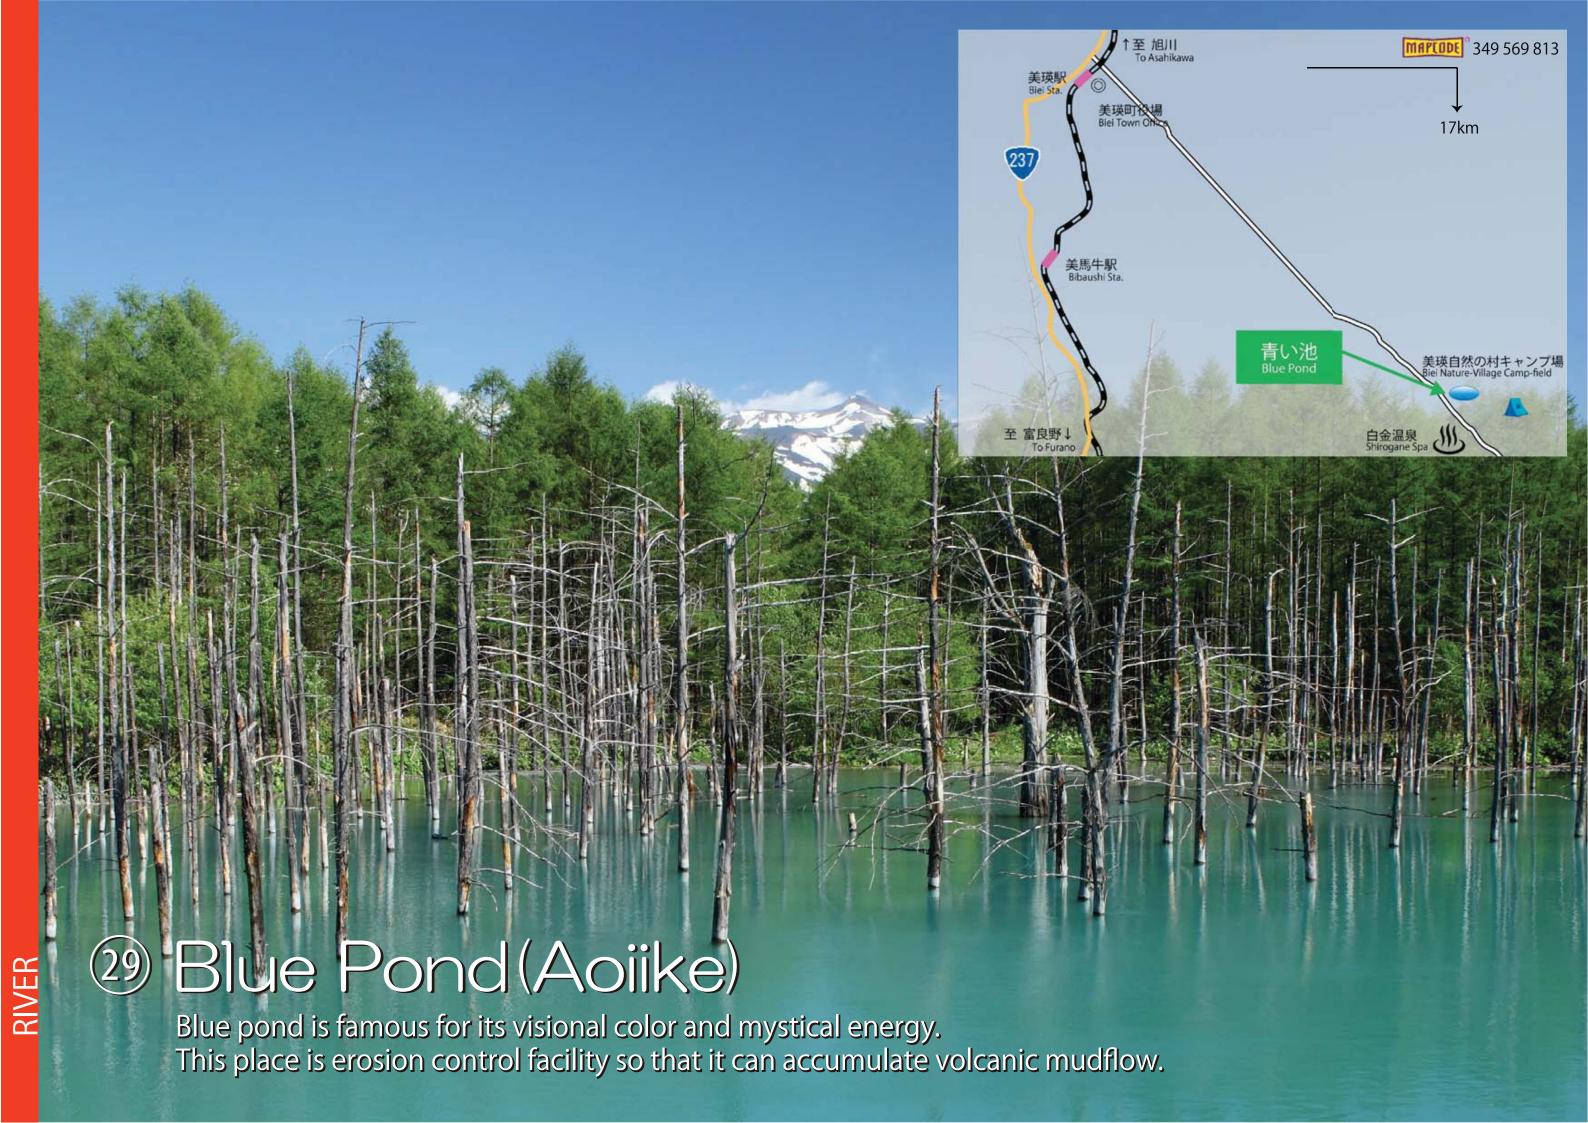

-|







## 2 Yubari Shuparo Dam

Yubari Shuparo Dam( concrete gravity dam, Height=110.6meters) was completed in FY 2014 as an alternative of Ooyubari Dam.

This dam is one of the largest among Japan(flooded area is 2nd largest, reservoir capacity is 4th place).











## 4) Sunagawa Retarding Basin

Sunagawa Retarding Basin(completed in 1995) is the place to control flood by using meander scar. Under the normal condition, it is used as waterside playground, called "Sunagawa Oasis Park".





PARK







2km



















Rausu Fishing Port has an all-weather wharf with nation's largest artificial ground. From the 2nd floor, Kunashiri Island with beautiful nature can be seen. In the early morning, you can see fresh landing, fishing vessel and fishing fire.



























30 Tokyo-Univ. experiment forest Viewpoint Parking

Tokyo-Univ. experiment forest Viewpoint Parking is good viewpoint on Route 38.

During the spring, we can see mountain cherry blossoms and Ashibetsu-dake covered with snow on the top of it.









33 Haboro-Ferry Terminal

Haboro Ferry Terminal is newly opened on April 1st, 2013.
This new terminal has adopted universal design and used a lot of woods produced in Hokkaido.
The high-speed barrier-free ship, Sunliner 2 serves a comfortable cruise to Teuri and Yagishiri Island.









This cattle range is located 10kilometres east from center of Toyotomi town. May-October is grazing season and make people feel relax.



## 39 Oshidomari Ferry Terminal

Oshidomari Ferry Termnal is newly opened on March 25th, 2014.
This terminal is the f