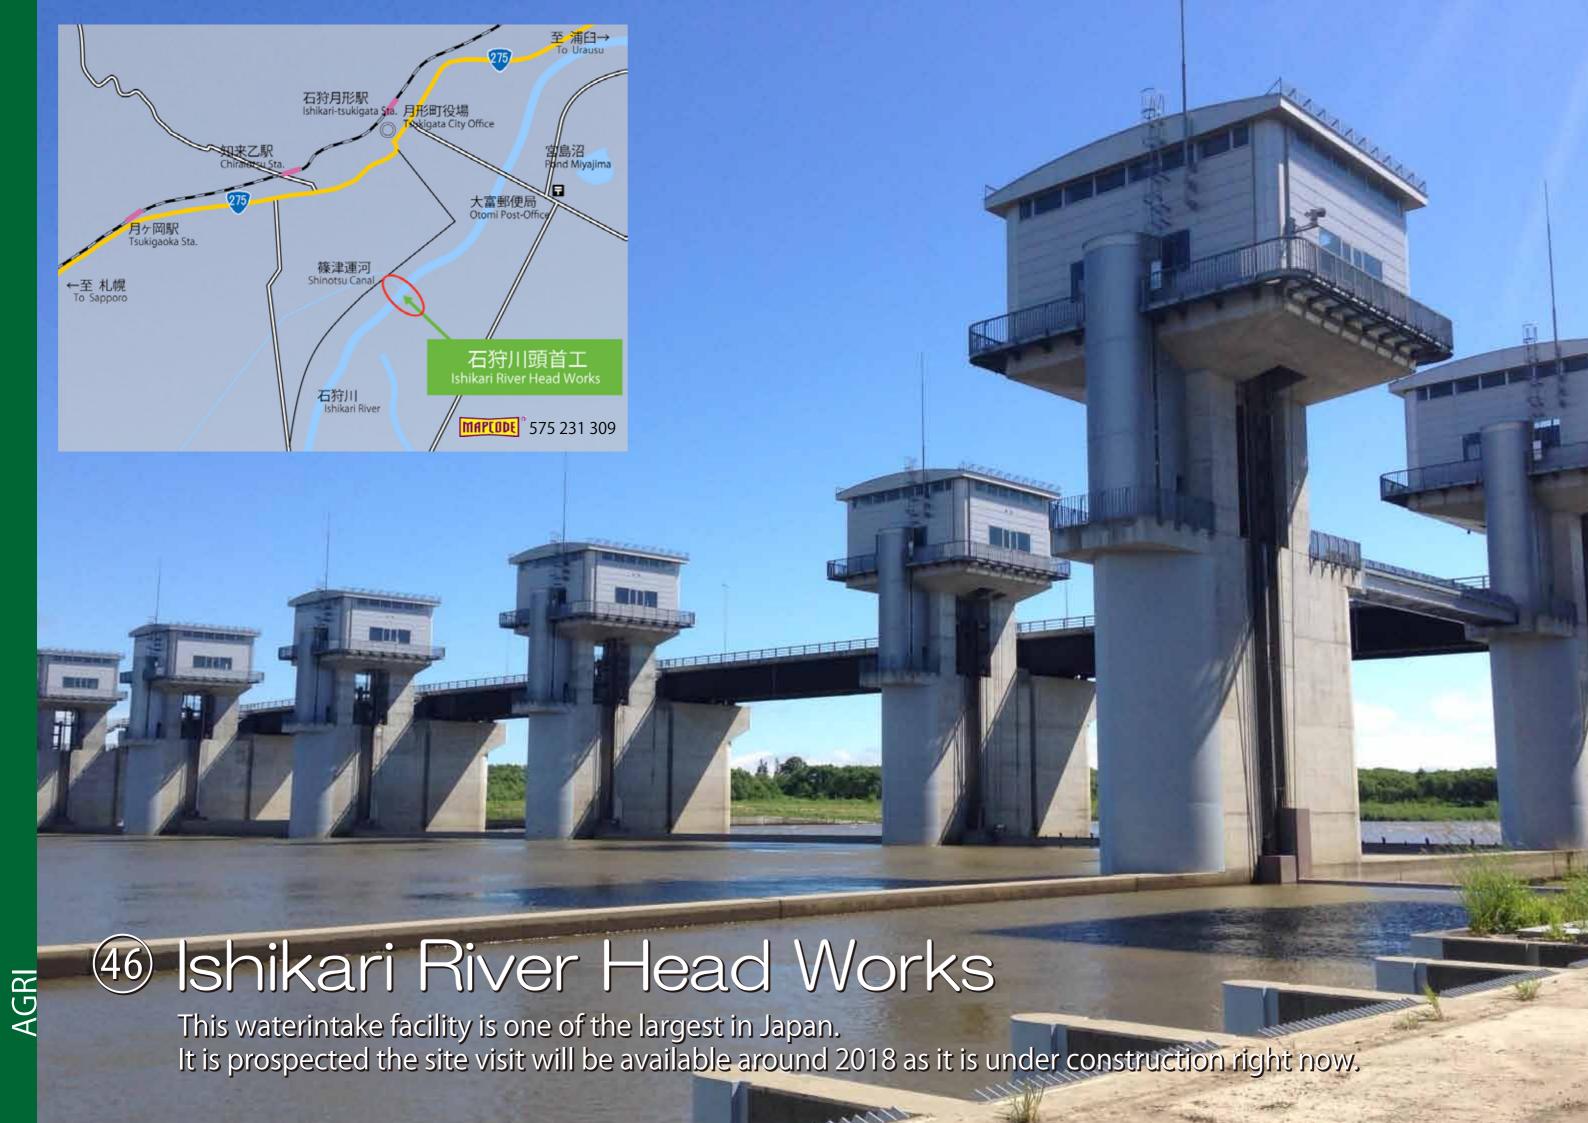

s new terminal has adopted universal design and used a lot of woods produced in Hokkaido.
The high-speed barrier-free ship, Sunliner 2 serves a comfortable cruise to Teuri and Yagishiri Island.









This cattle range is located 10kilometres east from center of Toyotomi town. May-October is grazing season and make people feel relax.



## 39 Oshidomari Ferry Terminal

Oshidomari Ferry Termnal is newly opened on March 25th, 2014.
This terminal is the first case barrier-free including the boarding bridge among remote islands in Hokkaido. Also the main facility of "Minato Oasis Rishiri and Oshidomari".

















This place is close to center of the city(8kilometres away) so that bussiness people can frequently use.

Sapporo Airfield is shared airport, operated by Defence Ministry.







# 47 Aikawa Viewpoint Parking (Kimobetsu)

Aikawa Viewpoint Parking is located along the Route 276, east side of Mt. Youtei where you can see straight road toward Mt. Youtei.













# 49 Kushiro Airport

Kushiro Airport is located 20kilometres away from center of the city where is key center of eastern Hokkaido. Because of its geographical character, they install high-end ILS so that it can effectively cope with foggy weather.











## INDEX

| (DAM)                                         |      | (ROAD)                                               |      |
|-----------------------------------------------|------|------------------------------------------------------|------|
| ●Houheikyou Dam                               | P 01 | <ul><li>Koushin Mt.Yotei Viewpoint Parkin