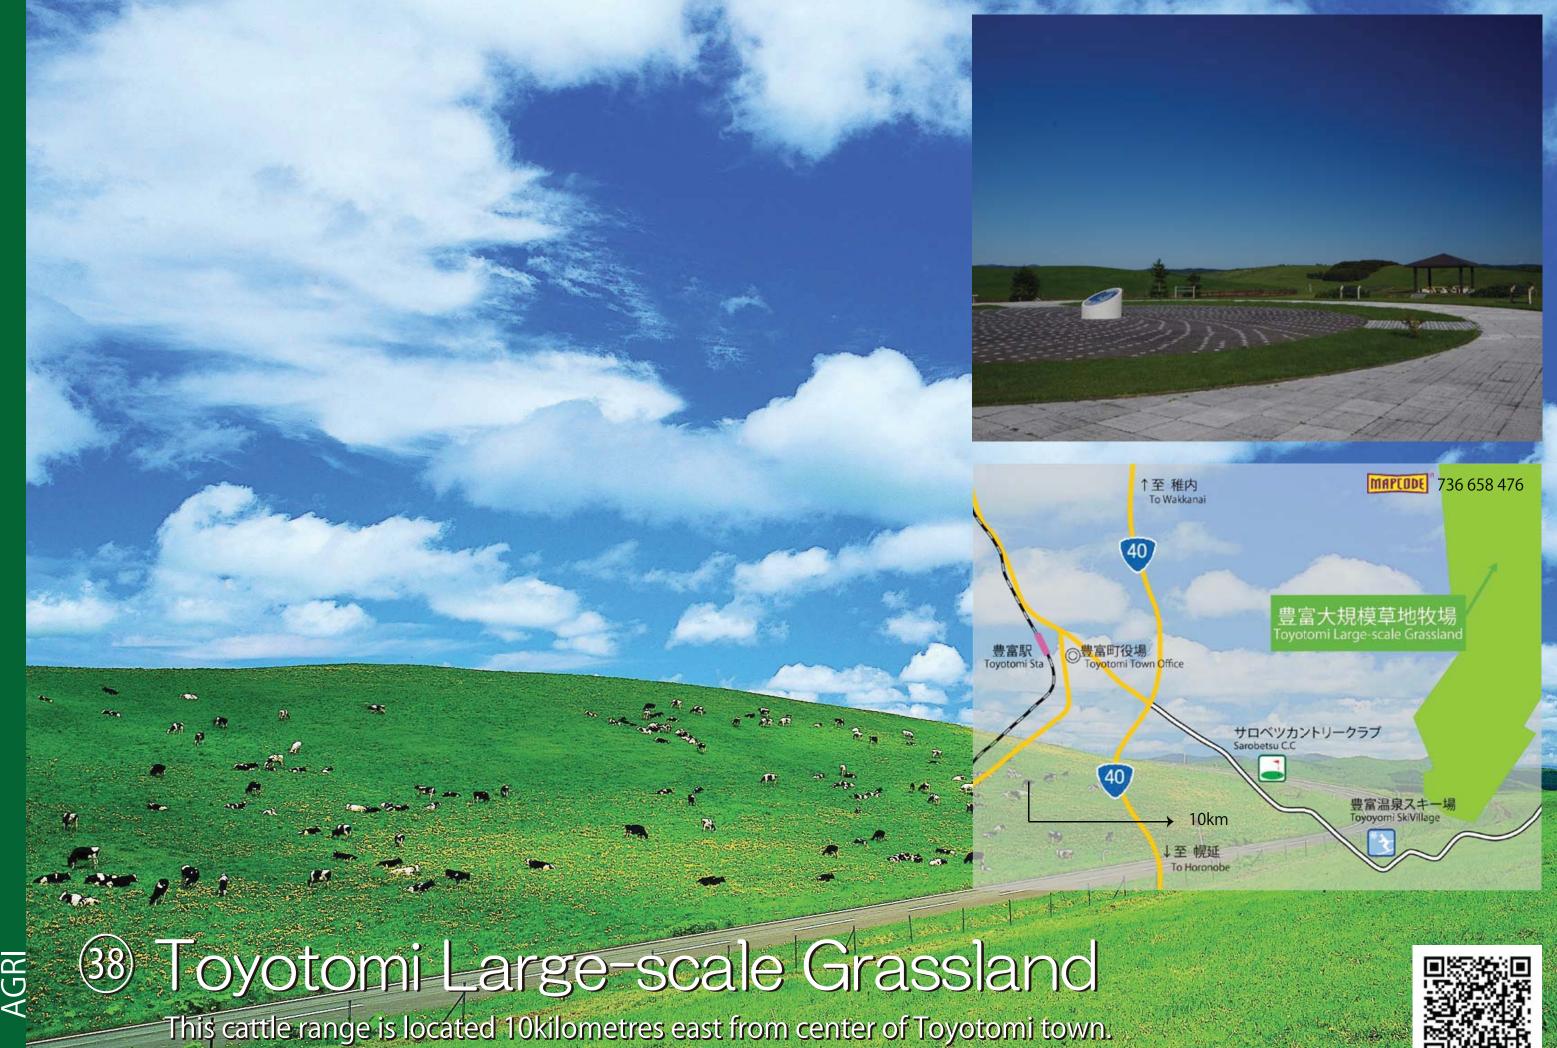

This cattle range is located 10kilometres east from center of Toyotomi town. May-October is grazing season and make people feel relax.