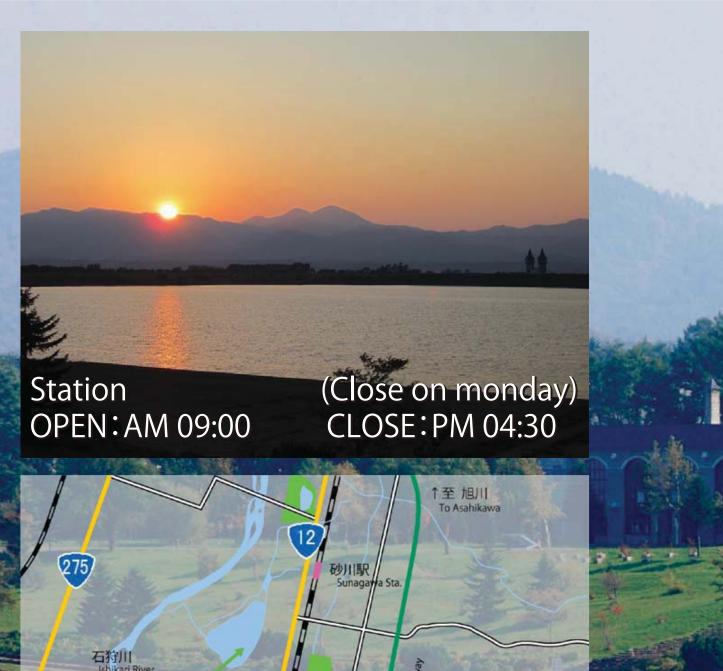

## 4) Sunagawa Retarding Basin

Sunagawa Retarding Basin(completed in 1995) is the place to control flood by using meander scar. Under the normal condition, it is used as waterside playground, called "Sunagawa Oasis Park".