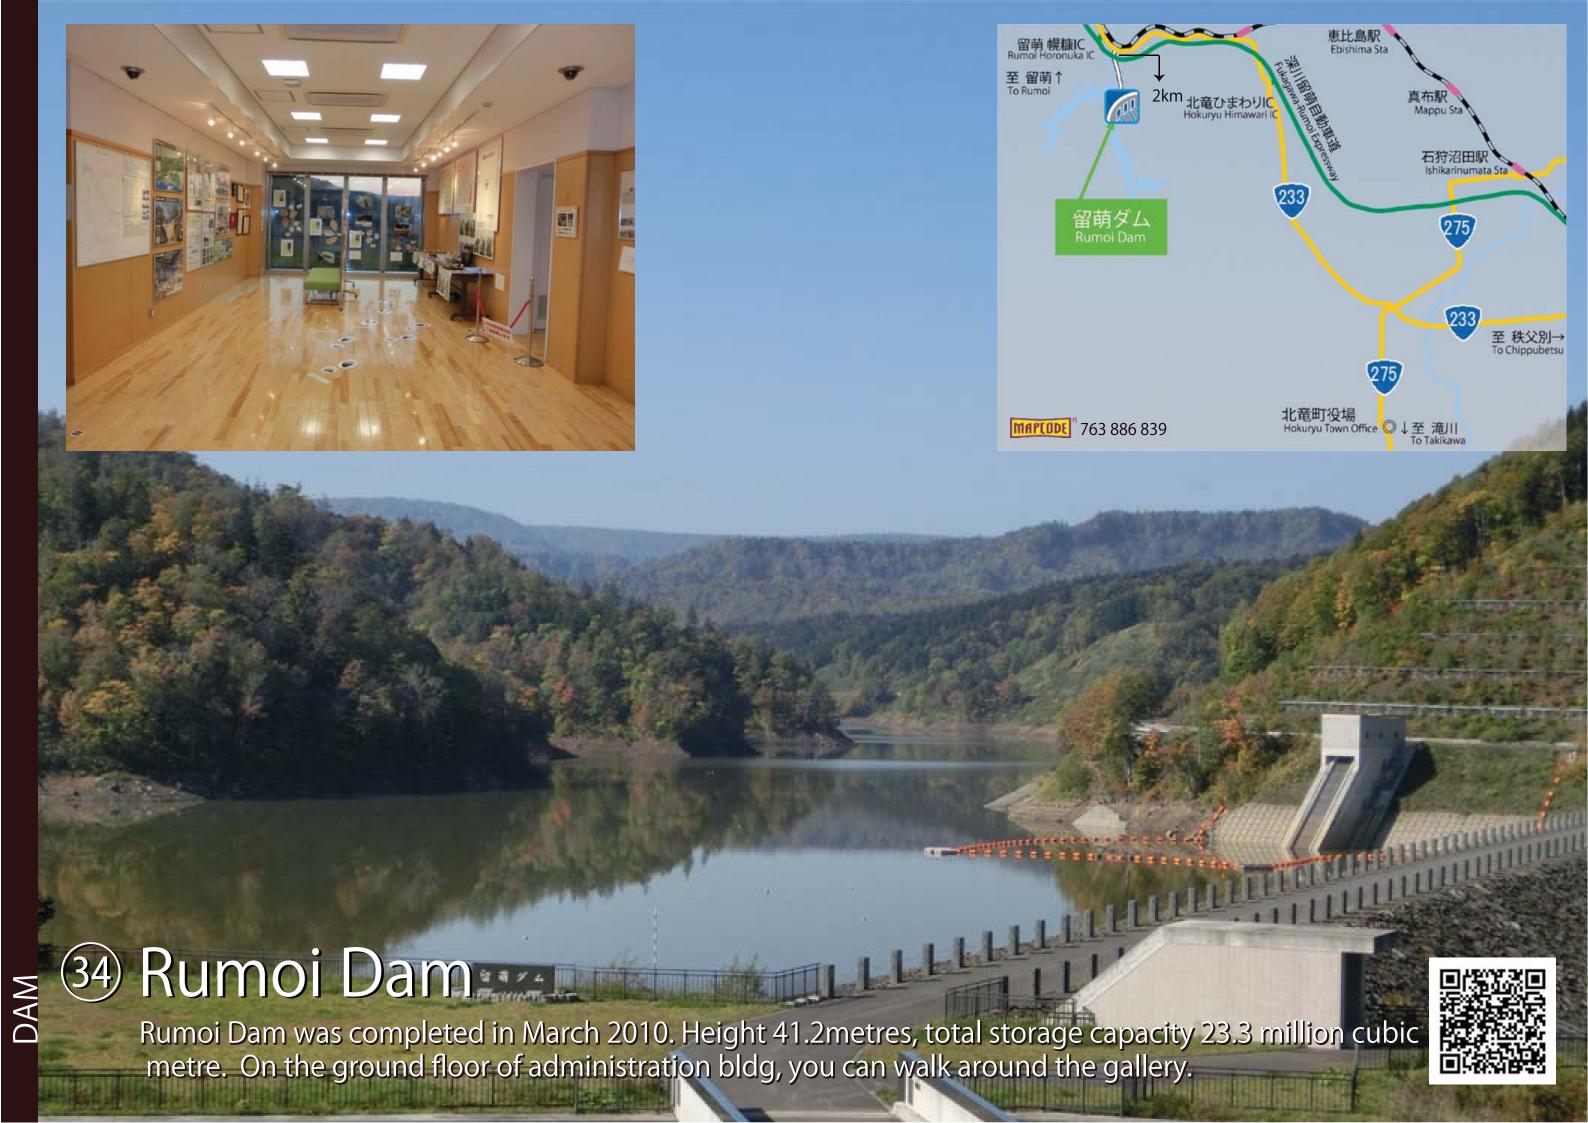

ausu Fishing Port has an all-weather wharf with nation's largest artificial ground. From the 2nd floor, Kunashiri Island with beautiful nature can be seen. In the early morning, you can see fresh landing, fishing vessel and fishing fire.



























30 Tokyo-Univ. experiment forest Viewpoint Parking

Tokyo-Univ. experiment forest Viewpoint Parking is good viewpoint on Route 38.

During the spring, we can see mountain cherry blossoms and Ashibetsu-dake covered with snow on the top of it.









33 Haboro-Ferry Terminal

Haboro Ferry Terminal is newly opened on April 1st, 2013.
This new terminal has adopted universal design and used a lot of woods produced in Hokkaido.
The high-speed barrier-free ship, Sunliner 2 serves a comfortable cruise to Teuri and Yagishiri Island.









This cattle range is located 10kilometres east from center of Toyotomi town. May-October is grazing season and make people feel relax.



## 39 Oshidomari Ferry Terminal

Oshidomari Ferry Termnal is newly opened on March 25th, 2014.
This terminal is the first case barrier-free including the boarding bridge among remote islands in Hokkaido. Also the main facility of "Minato Oasis Rishiri and Oshidomari".

















This place is close to center of the city(8kilometres away) so that bussiness people can frequently use.

Sapporo Airfield is shared airport, operated by Defence Ministry.







# 47 Aikawa Viewpoint Parking (Kimobetsu)

Aikawa Viewpoint Parking is located along the Route 276, east side of Mt. Youtei where you can see straight road toward Mt. Youtei.













# 4