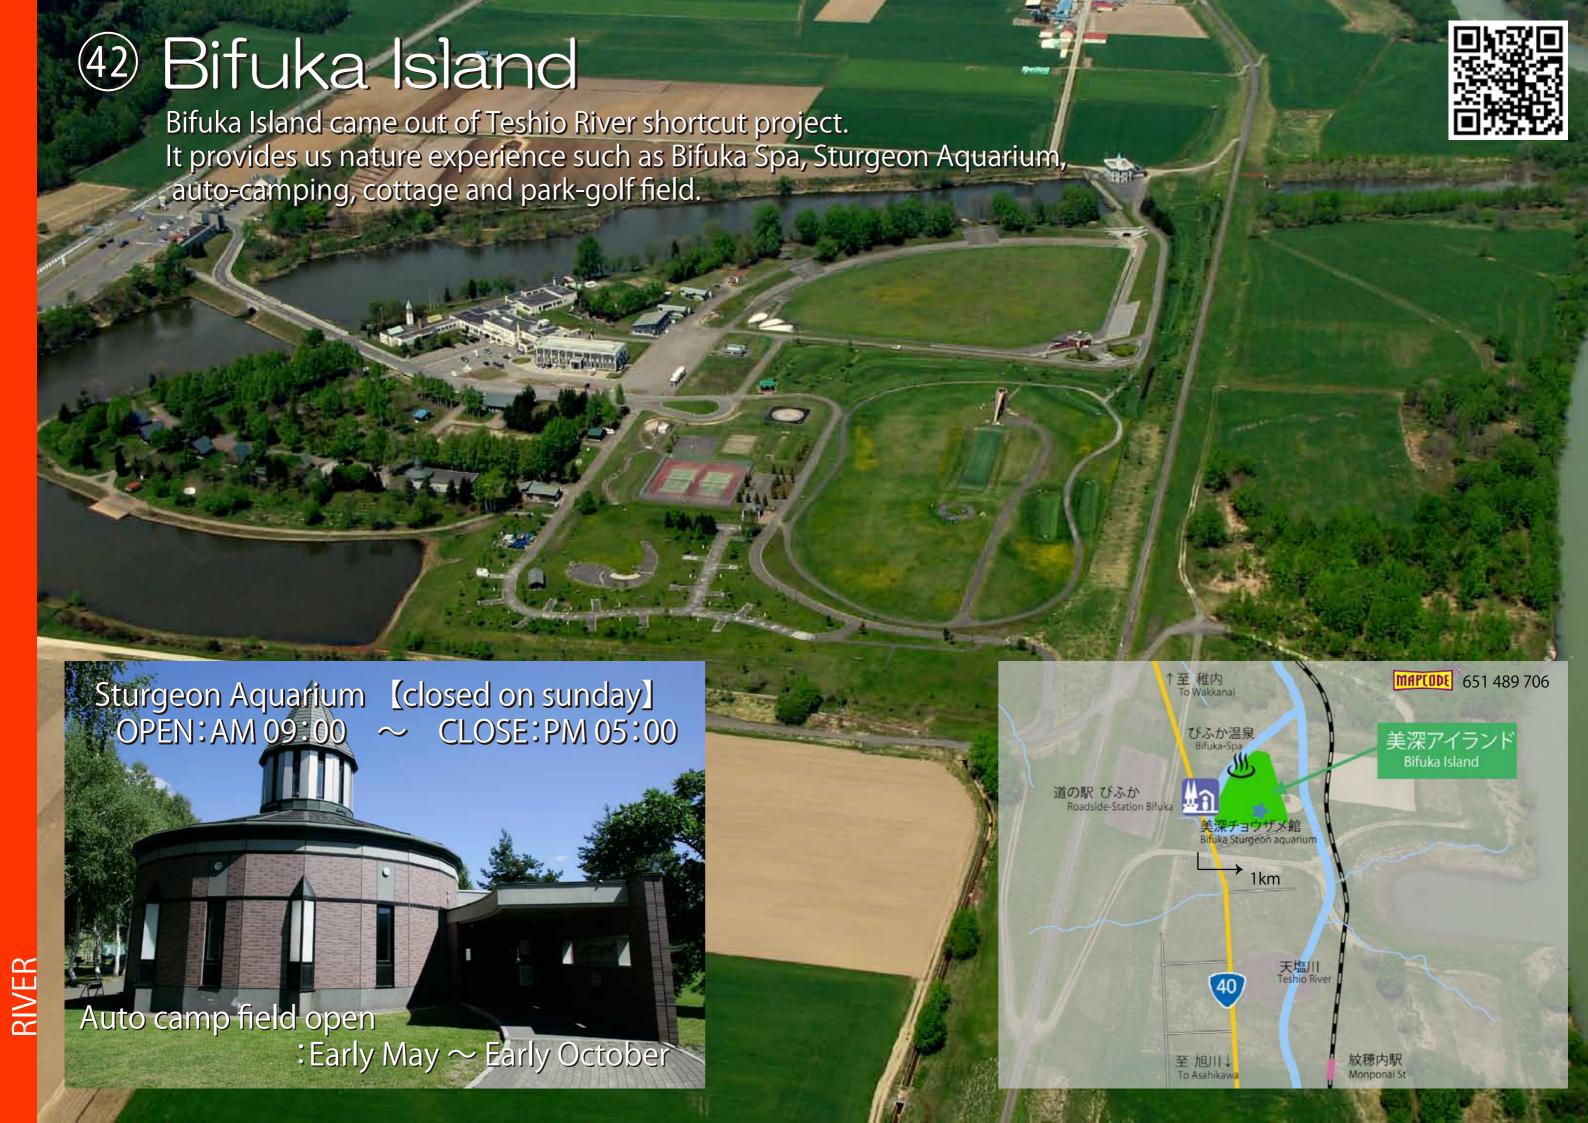

can see mountain cherry blossoms and Ashibetsu-dake covered with snow on the top of it.









33 Haboro-Ferry Terminal

Haboro Ferry Terminal is newly opened on April 1st, 2013.
This new terminal has adopted universal design and used a lot of woods produced in Hokkaido.
The high-speed barrier-free ship, Sunliner 2 serves a comfortable cruise to Teuri and Yagishiri Island.









This cattle range is located 10kilometres east from center of Toyotomi town. May-October is grazing season and make people feel relax.



## 39 Oshidomari Ferry Terminal

Oshidomari Ferry Termnal is newly opened on March 25th, 2014.
This terminal is the first case barrier-free including the boarding bridge among remote islands in Hokkaido. Also the main facility of "Minato Oasis Rishiri and Oshidomari".

















This place is close to center of the city(8kilometres away) so that bussiness people can frequently use.

Sapporo Airfield is shared airport, operated by Defence Ministry.







# 47 Aikawa Viewpoint Parking (Kimobetsu)

Aikawa Viewpoint Parking is located along the Route 276, east side of Mt. Youtei where you can see straight road toward Mt. Youtei.













# 49 Kushiro Airport

Kushiro Airport is located 20kilometres away from center of the city where is key center of eastern Hokkaido. Because of its geographical character, they install high-end ILS so that it can effectively cope with foggy weather.











## INDEX

| (DAM)                                         |      | (ROAD)                                               |      |
|-------------------------------