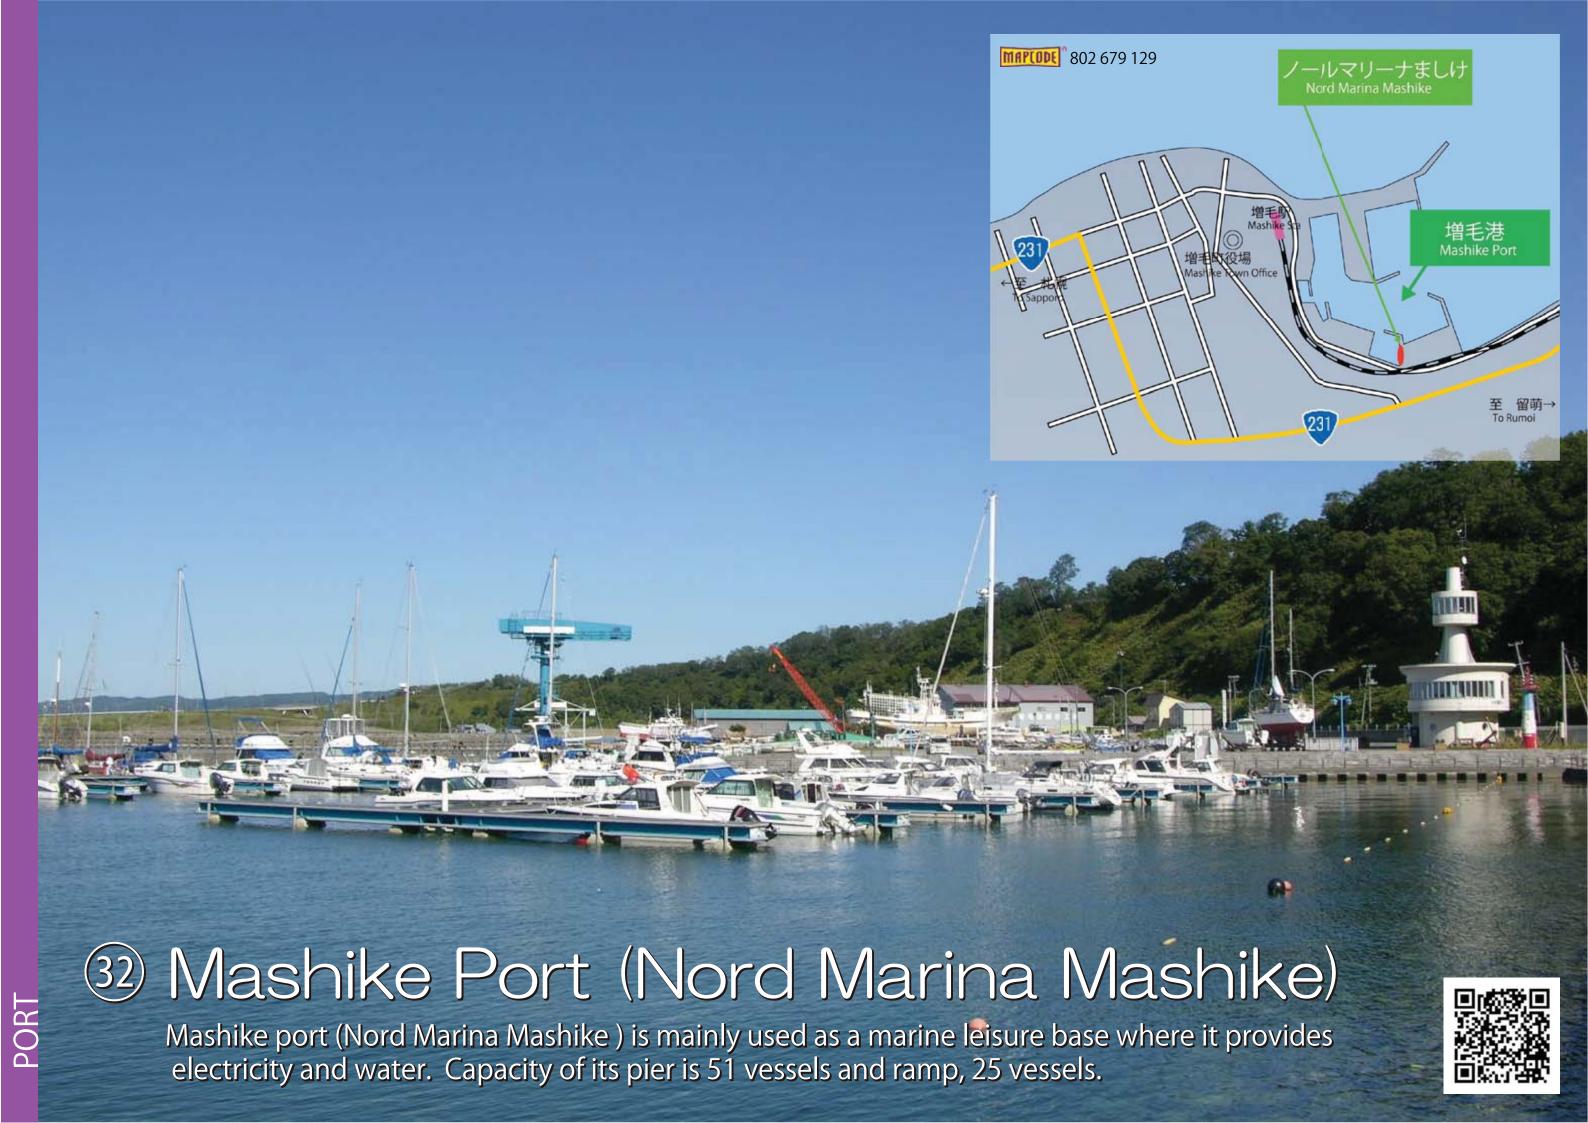

4th place).











## 4) Sunagawa Retarding Basin

Sunagawa Retarding Basin(completed in 1995) is the place to control flood by using meander scar. Under the normal condition, it is used as waterside playground, called "Sunagawa Oasis Park".





PARK







2km



















Rausu Fishing Port has an all-weather wharf with nation's largest artificial ground. From the 2nd floor, Kunashiri Island with beautiful nature can be seen. In the early morning, you can see fresh landing, fishing vessel and fishing fire.



























30 Tokyo-Univ. experiment forest Viewpoint Parking

Tokyo-Univ. experiment forest Viewpoint Parking is good viewpoint on Route 38.

During the spring, we can see mountain cherry blossoms and Ashibetsu-dake covered with snow on the top of it.









33 Haboro-Ferry Terminal

Haboro Ferry Terminal is newly opened on April 1st, 2013.
This new terminal has adopted universal design and used a lot of woods produced in Hokkaido.
The high-speed barrier-free ship, Sunliner 2 serves a comfortable cruise to Teuri and Yagishiri Island.









This cattle range is located 10kilometres east from center of Toyotomi town. May-October is grazing season and make people feel relax.



## 39 Oshidomari Ferry Terminal

Oshidomari Ferry Termnal is newly opened on March 25th, 2014.
This terminal is the first case barrier-free including the boarding bridge among remote islands in Hokkaido. Also the main facility of "Minato Oasis Rishiri and Oshidomari".

















This place is close to center of the city(8kilometres away) so that bussiness peop