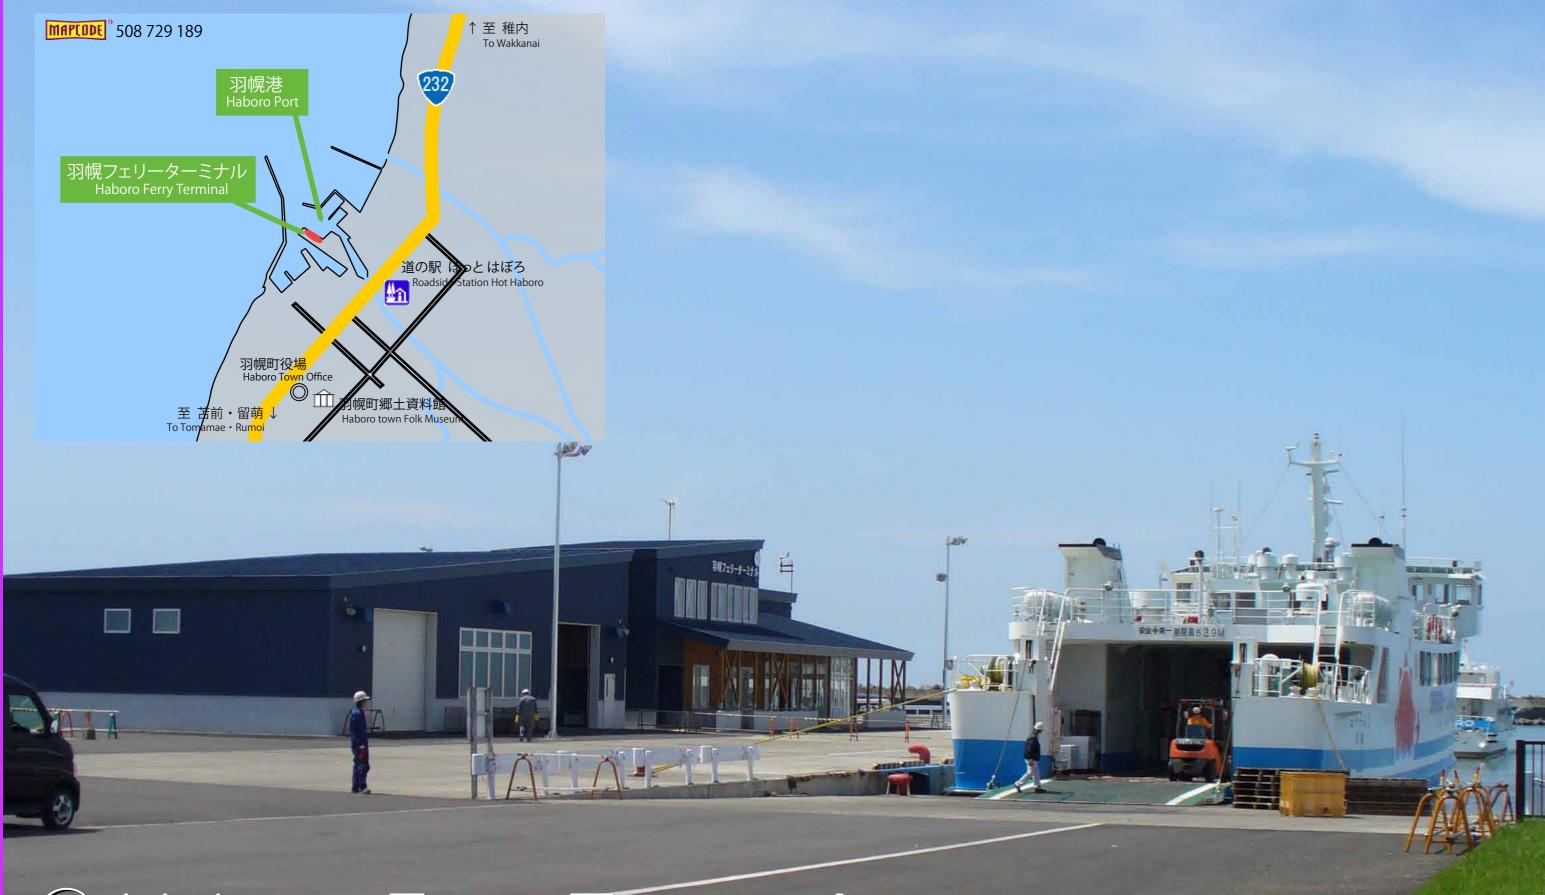

33 Haboro-Ferry Terminal

Haboro Ferry Terminal is newly opened on April 1st, 2013.
This new terminal has adopted universal design and used a lot of woods produced in Hokkaido.
The high-speed barrier-free ship, Sunliner 2 serves a comfortable cruise to Teuri and Yagishiri Island.