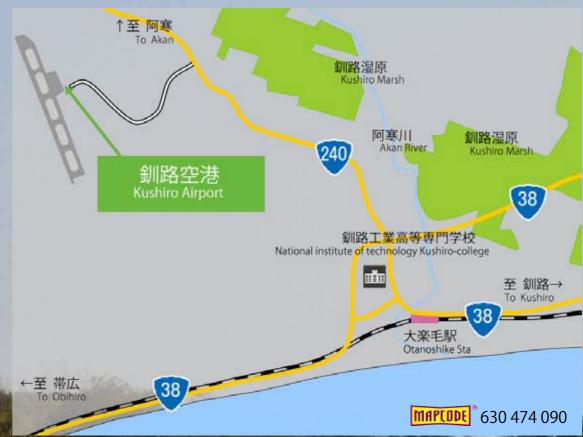

# 49 Kushiro Airport

Kushiro Airport is located 20kilometres away from center of the city where is key center of eastern Hokkaido. Because of its geographical character, they install high-end ILS so that it can effectively cope with foggy weather.