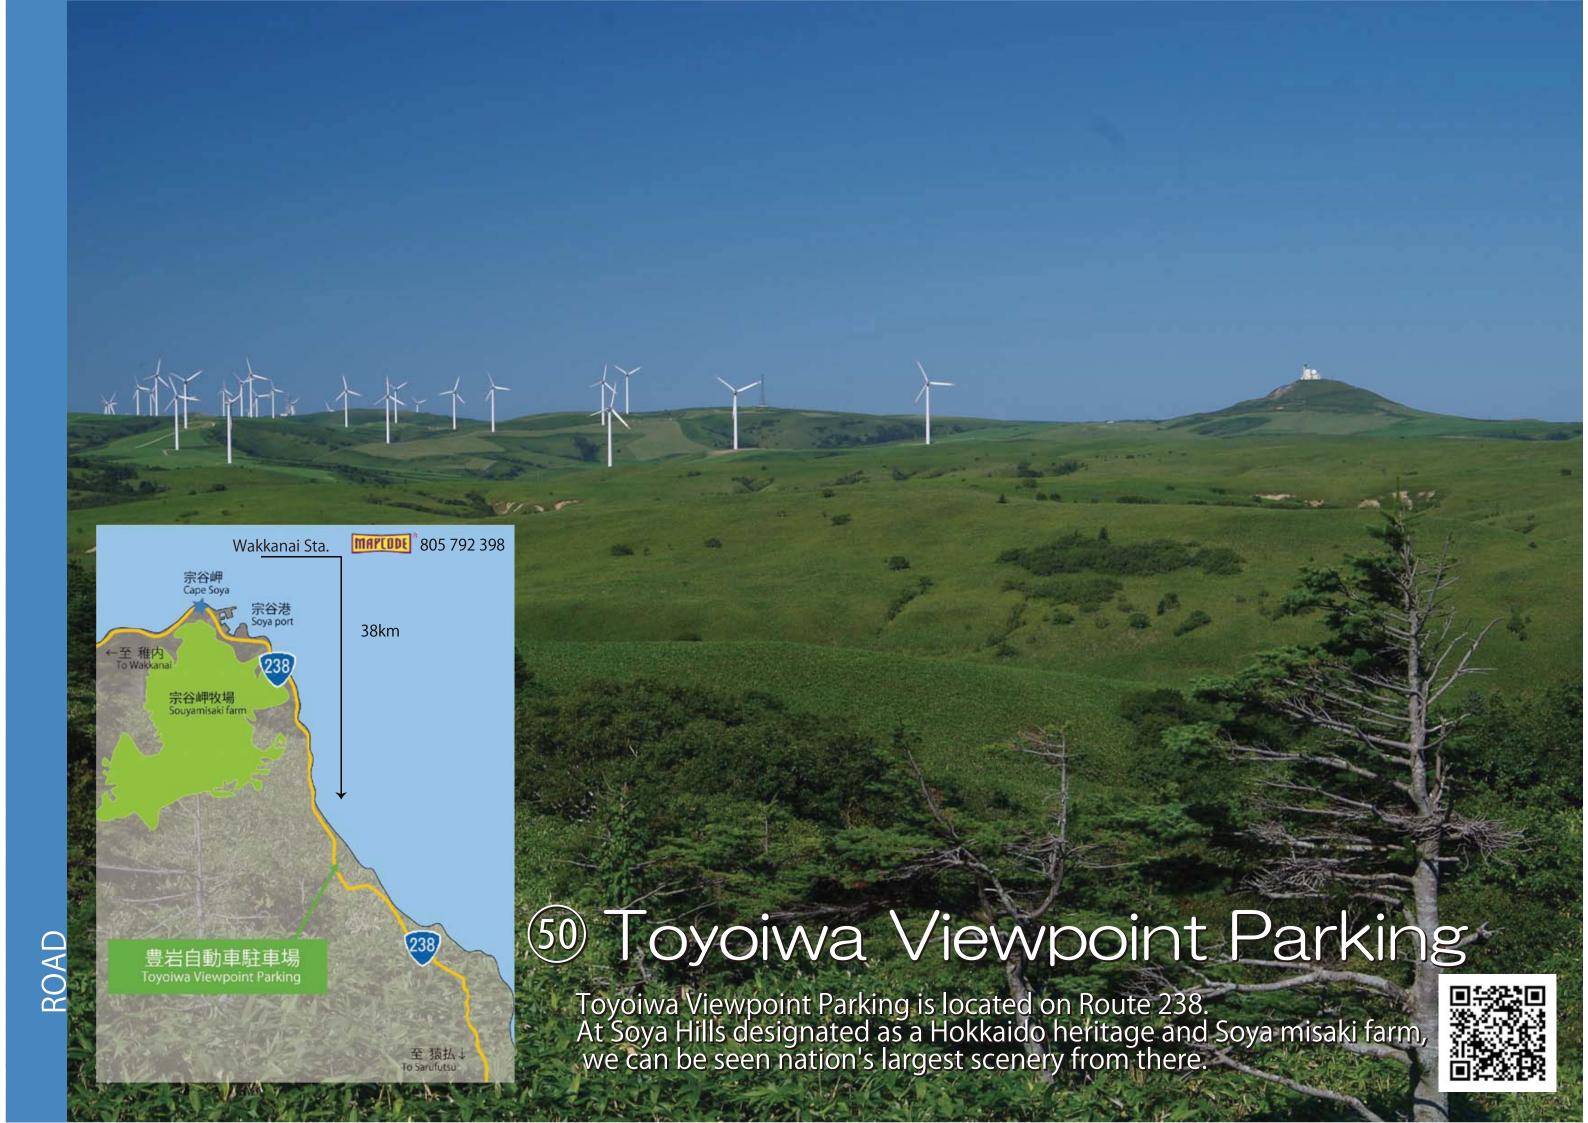

nal is the first case barrier-free including the boarding bridge among remote islands in Hokkaido. Also the main facility of "Minato Oasis Rishiri and Oshidomari".

















This place is close to center of the city(8kilometres away) so that bussiness people can frequently use.

Sapporo Airfield is shared airport, operated by Defence Ministry.







# 47 Aikawa Viewpoint Parking (Kimobetsu)

Aikawa Viewpoint Parking is located along the Route 276, east side of Mt. Youtei where you can see straight road toward Mt. Youtei.













# 49 Kushiro Airport

Kushiro Airport is located 20kilometres away from center of the city where is key center of eastern Hokkaido. Because of its geographical character, they install high-end ILS so that it can effectively cope with foggy weather.











## INDEX

| (DAM)                                         |      | (ROAD)                                               |      |
|-----------------------------------------------|------|------------------------------------------------------|------|
| ●Houheikyou Dam                               | P 01 | <ul><li>Koushin Mt.Yotei Viewpoint Parking</li></ul> | P 08 |
| ●Yubari Shuparo Dam                           | P 02 | <ul><li>Bridges of Kamoenai Village</li></ul>        | P 09 |
| ●Pirika Dam                                   | P 12 | ●Mui Tunnel                                          | P 10 |
| ●Nibutani Dam                                 | P 20 | <ul><li>Akamatsu Street</li></ul>                    | P 13 |
| ●Kanoko Dam                                   | P 27 | <ul><li>Hak