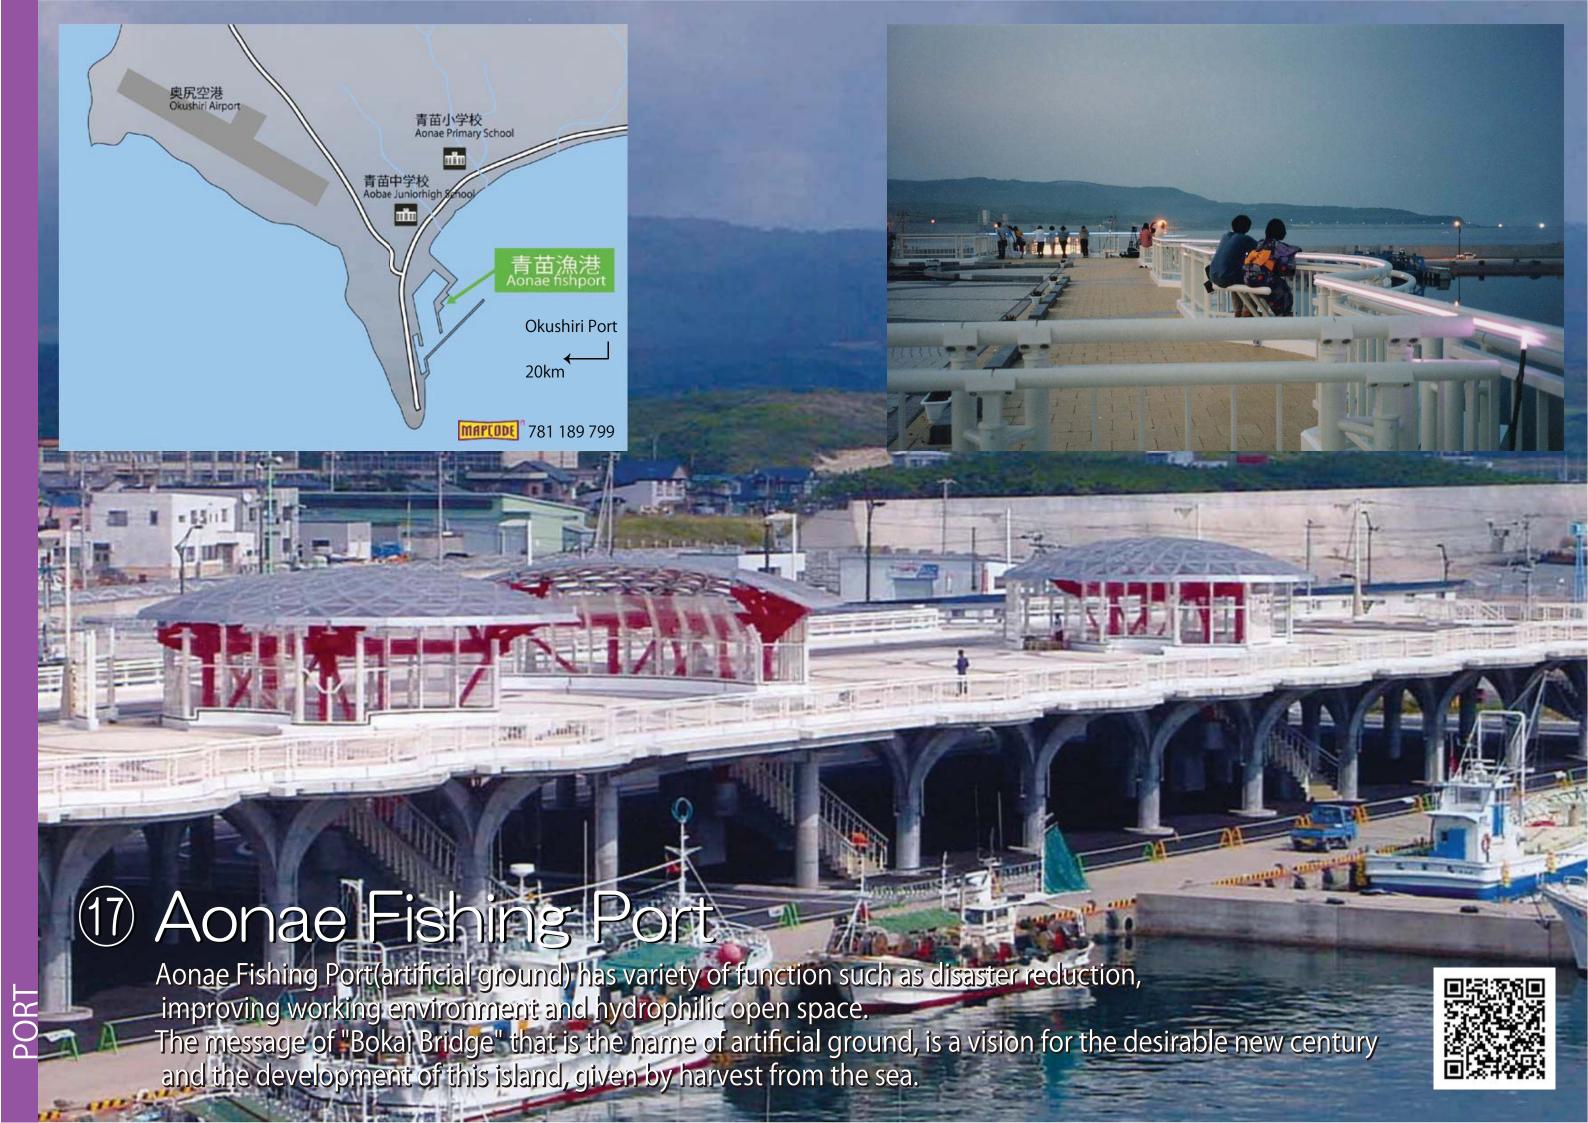

---------------------|







## 2 Yubari Shuparo Dam

Yubari Shuparo Dam( concrete gravity dam, Height=110.6meters) was completed in FY 2014 as an alternative of Ooyubari Dam.

This dam is one of the largest among Japan(flooded area is 2nd largest, reservoir capacity is 4th place).











## 4) Sunagawa Retarding Basin

Sunagawa Retarding Basin(completed in 1995) is the place to control flood by using meander scar. Under the normal condition, it is used as waterside playground, called "Sunagawa Oasis Park".





PARK







2km



















Rausu Fishing Port has an all-weather wharf with nation's largest artificial ground. From the 2nd floor, Kunashiri Island with beautiful nature can be seen. In the early morning, you can see fresh landing, fishing vessel and fishing fire.



























30 Tokyo-Univ. experiment forest Viewpoint Parking

Tokyo-Univ. experiment forest Viewpoint Parking is good viewpoint on Route 38.

During the spring, we can see mountain cherry blossoms and Ashibetsu-dake covered with snow on the top of it.









33 Haboro-Ferry Terminal

Haboro Ferry Terminal is newly opened on April 1st, 2013.
This new terminal has adopted universal design and used a lot of woods produced in Hokkaido.
The high-speed barrier-free ship, Sunliner 2 serves a comfortable cruise to Teuri and Yagishiri Island.









This cattle range is located 10kilometres east from center of Toyotomi town. May-October is grazing season and make people feel relax.



## 39 Oshidomari Ferry Terminal

Oshidomari Ferry Termnal is newly opened on March 25th, 2014.
Th