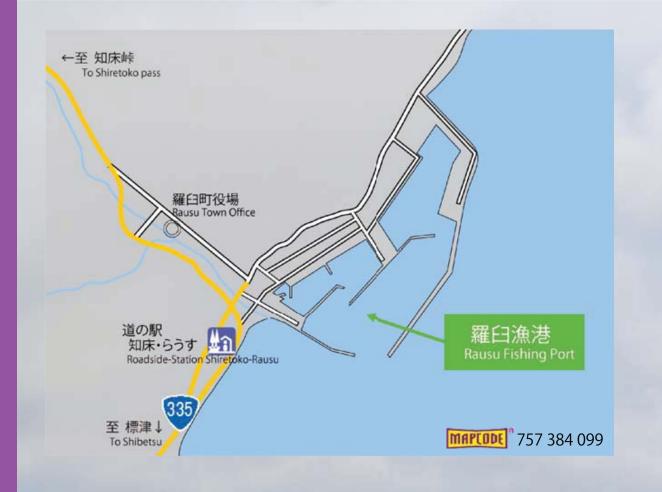

PARK

2km

Rausu Fishing Port has an all-weather wharf with nation's largest artificial ground. From the 2nd floor, Kunashiri Island with beautiful nature can be seen. In the early morning, you can see fresh landing, fishing vessel and fishing fire.