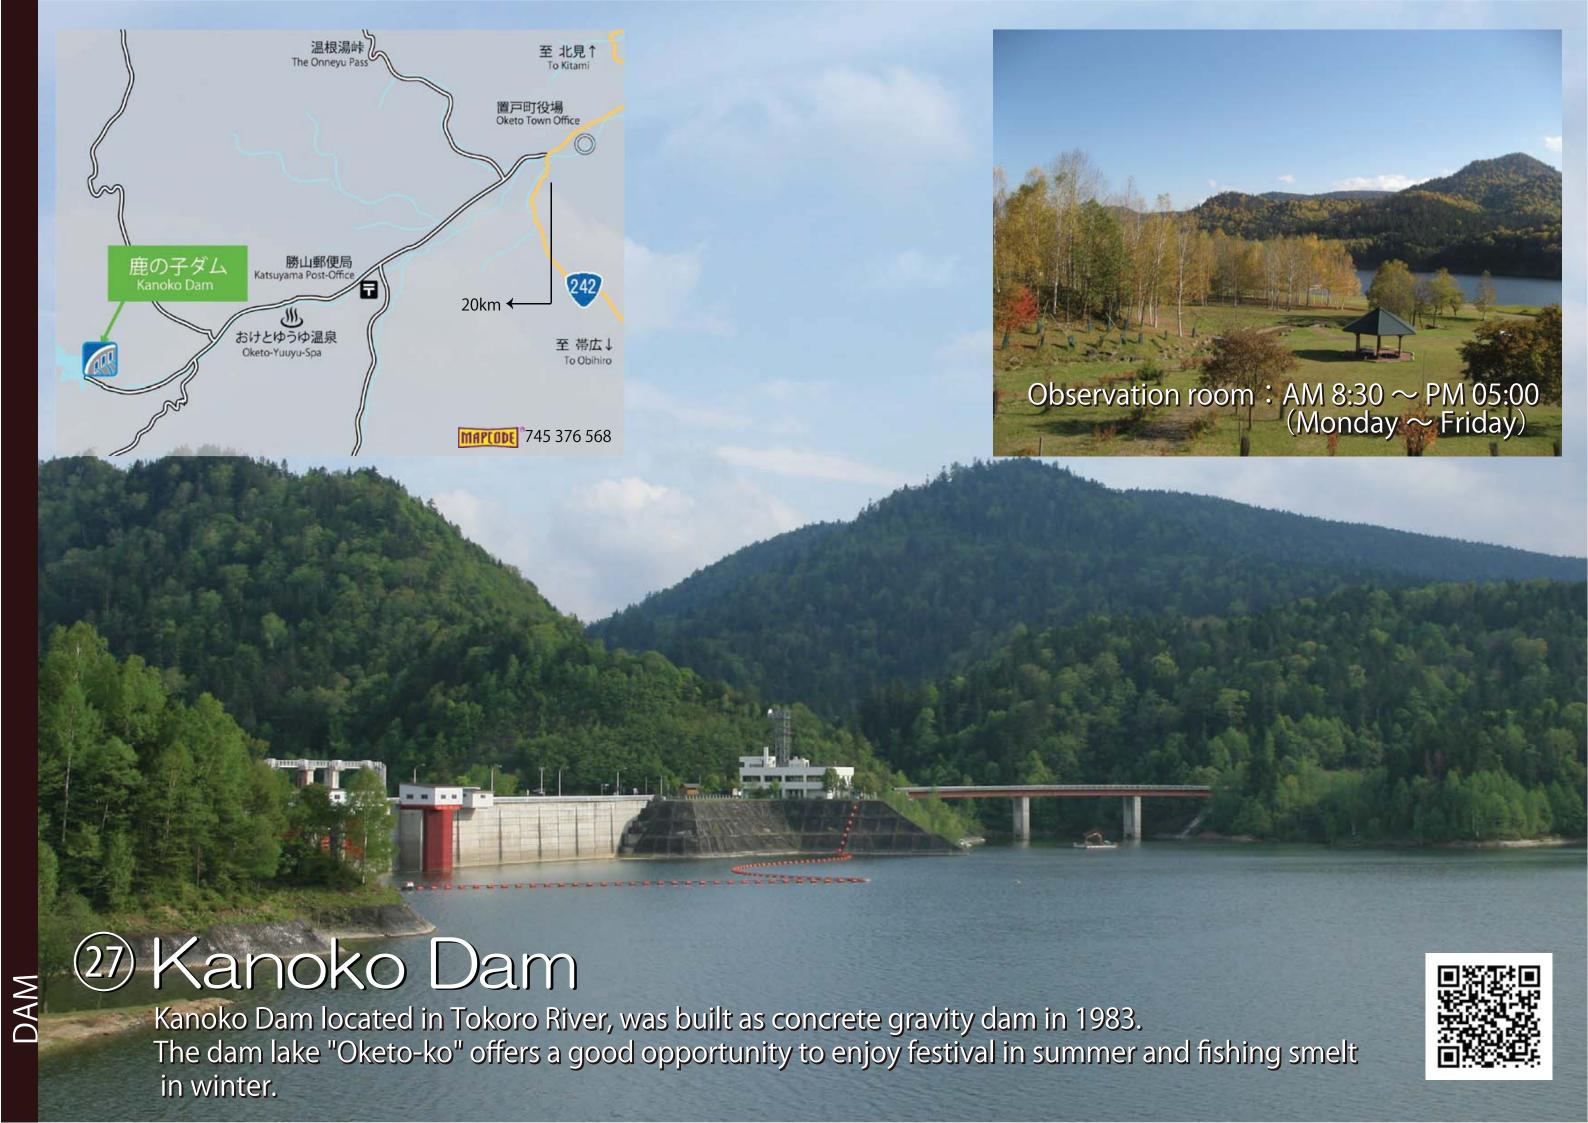

-----|







## 2 Yubari Shuparo Dam

Yubari Shuparo Dam( concrete gravity dam, Height=110.6meters) was completed in FY 2014 as an alternative of Ooyubari Dam.

This dam is one of the largest among Japan(flooded area is 2nd largest, reservoir capacity is 4th place).











## 4) Sunagawa Retarding Basin

Sunagawa Retarding Basin(completed in 1995) is the place to control flood by using meander scar. Under the normal condition, it is used as waterside playground, called "Sunagawa Oasis Park".





PARK







2km



















Rausu Fishing Port has an all-weather wharf with nation's largest artificial ground. From the 2nd floor, Kunashiri Island with beautiful nature can be seen. In the early morning, you can see fresh landing, fishing vessel and fishing fire.



























30 Tokyo-Univ. experiment forest Viewpoint Parking

Tokyo-Univ. experiment forest Viewpoint Parking is good viewpoint on Route 38.

During the spring, we can see mountain cherry blossoms and Ashibetsu-dake covered with snow on the top of it.









33 Haboro-Ferry Terminal

Haboro Ferry Terminal is newly opened on April 1st, 2013.
This new terminal has adopted universal design and used a lot of woods produced in Hokkaido.
The high-speed barrier-free ship, Sunliner 2 serves a comfortable cruise to Teuri and Yagishiri Island.









This cattle range is located 10kilometres east from center of Toyotomi town. May-October is grazing season and make people feel relax.



## 39 Oshidomari Ferry Terminal

Oshidomari Ferry Termnal is newly opened on March 25th, 2014.
This terminal is t