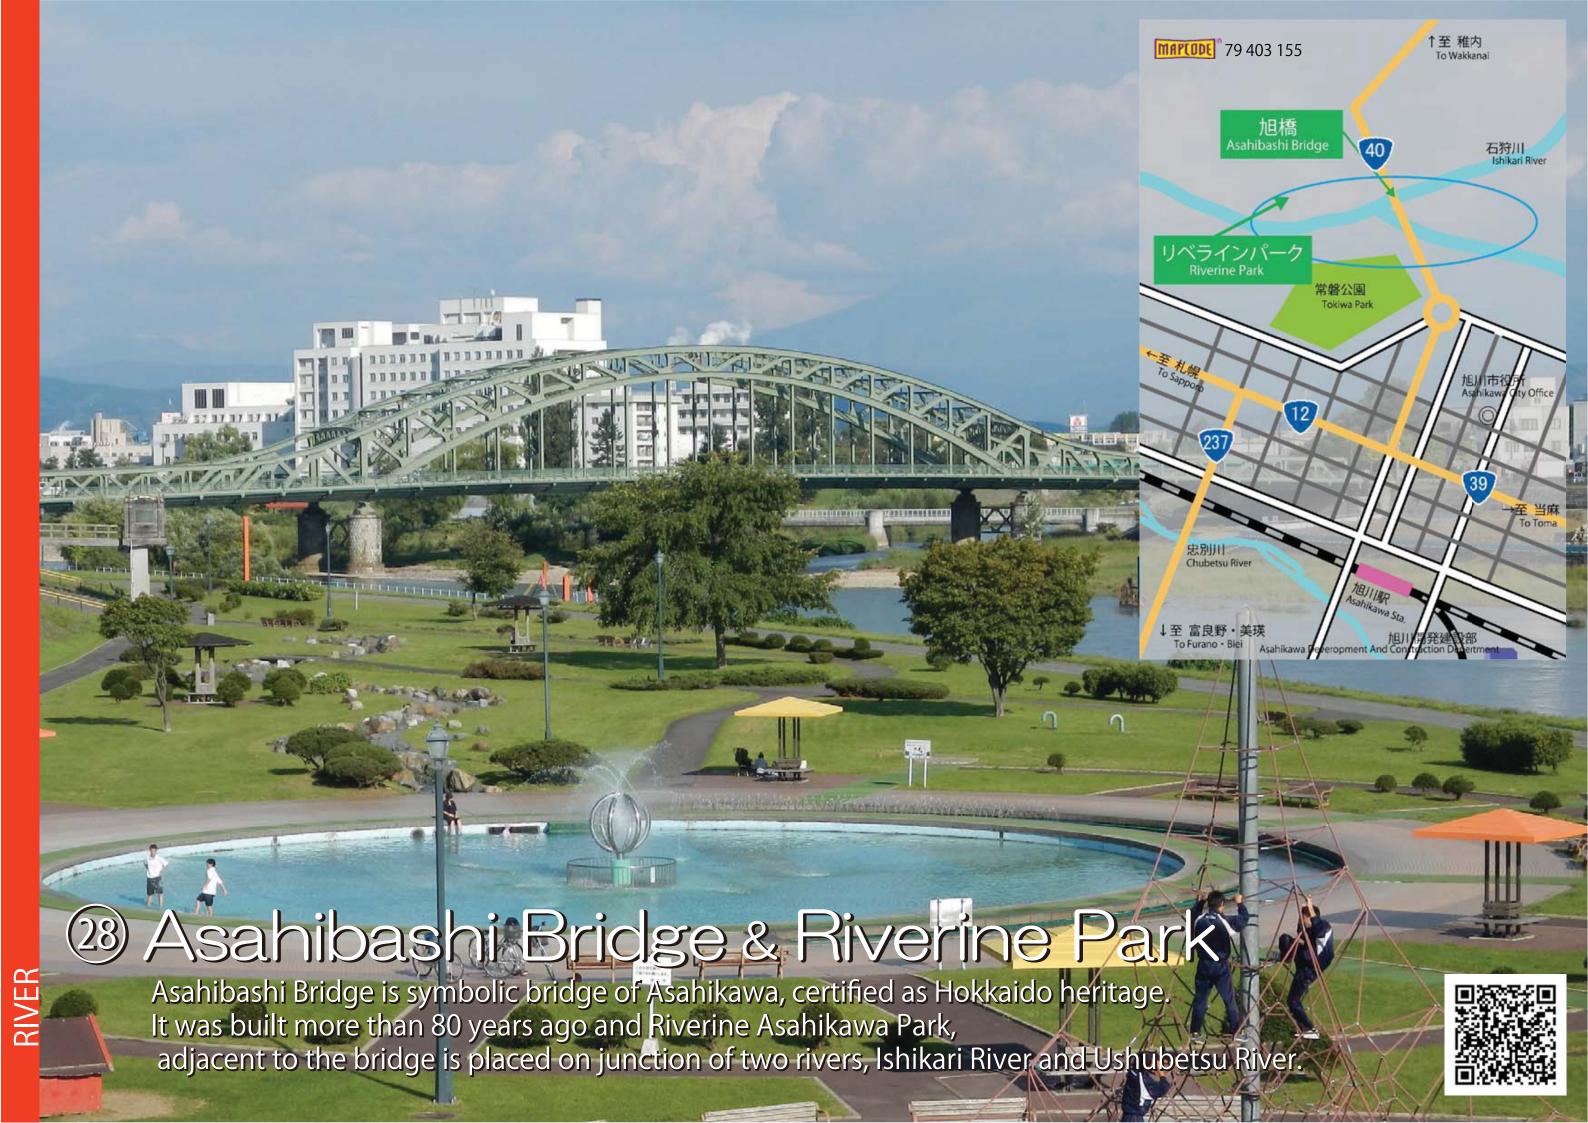

---|







## 2 Yubari Shuparo Dam

Yubari Shuparo Dam( concrete gravity dam, Height=110.6meters) was completed in FY 2014 as an alternative of Ooyubari Dam.

This dam is one of the largest among Japan(flooded area is 2nd largest, reservoir capacity is 4th place).











## 4) Sunagawa Retarding Basin

Sunagawa Retarding Basin(completed in 1995) is the place to control flood by using meander scar. Under the normal condition, it is used as waterside playground, called "Sunagawa Oasis Park".





PARK







2km



















Rausu Fishing Port has an all-weather wharf with nation's largest artificial ground. From the 2nd floor, Kunashiri Island with beautiful nature can be seen. In the early morning, you can see fresh landing, fishing vessel and fishing fire.



























30 Tokyo-Univ. experiment forest Viewpoint Parking

Tokyo-Univ. experiment forest Viewpoint Parking is good viewpoint on Route 38.

During the spring, we can see mountain cherry blossoms and Ashibetsu-dake covered with snow on the top of it.









33 Haboro-Ferry Terminal

Haboro Ferry Terminal is newly opened on April 1st, 2013.
This new terminal has adopted universal design and used a lot of woods produced in Hokkaido.
The high-speed barrier-free ship, Sunliner 2 serves a comfortable cruise to Teuri and Yagishiri Island.









This cattle range is located 10kilometres east from center of Toyotomi town. May-October is grazing season and make people feel relax.



## 39 Oshidomari Ferry Terminal

Oshidomari Ferry Termnal is newly opened on March 25th, 2014.
This terminal is the