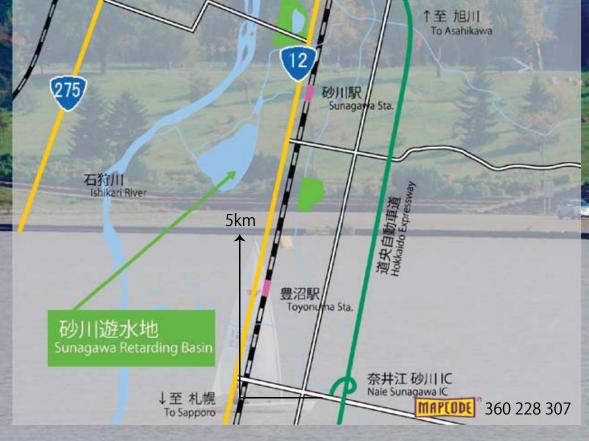

## 4) Sunagawa Retarding Basin

Sunagawa Retarding Basin(completed in 1995) is the place to control flood by using meander scar. Under the normal condition, it is used as waterside playground, called "Sunagawa Oasis Park".