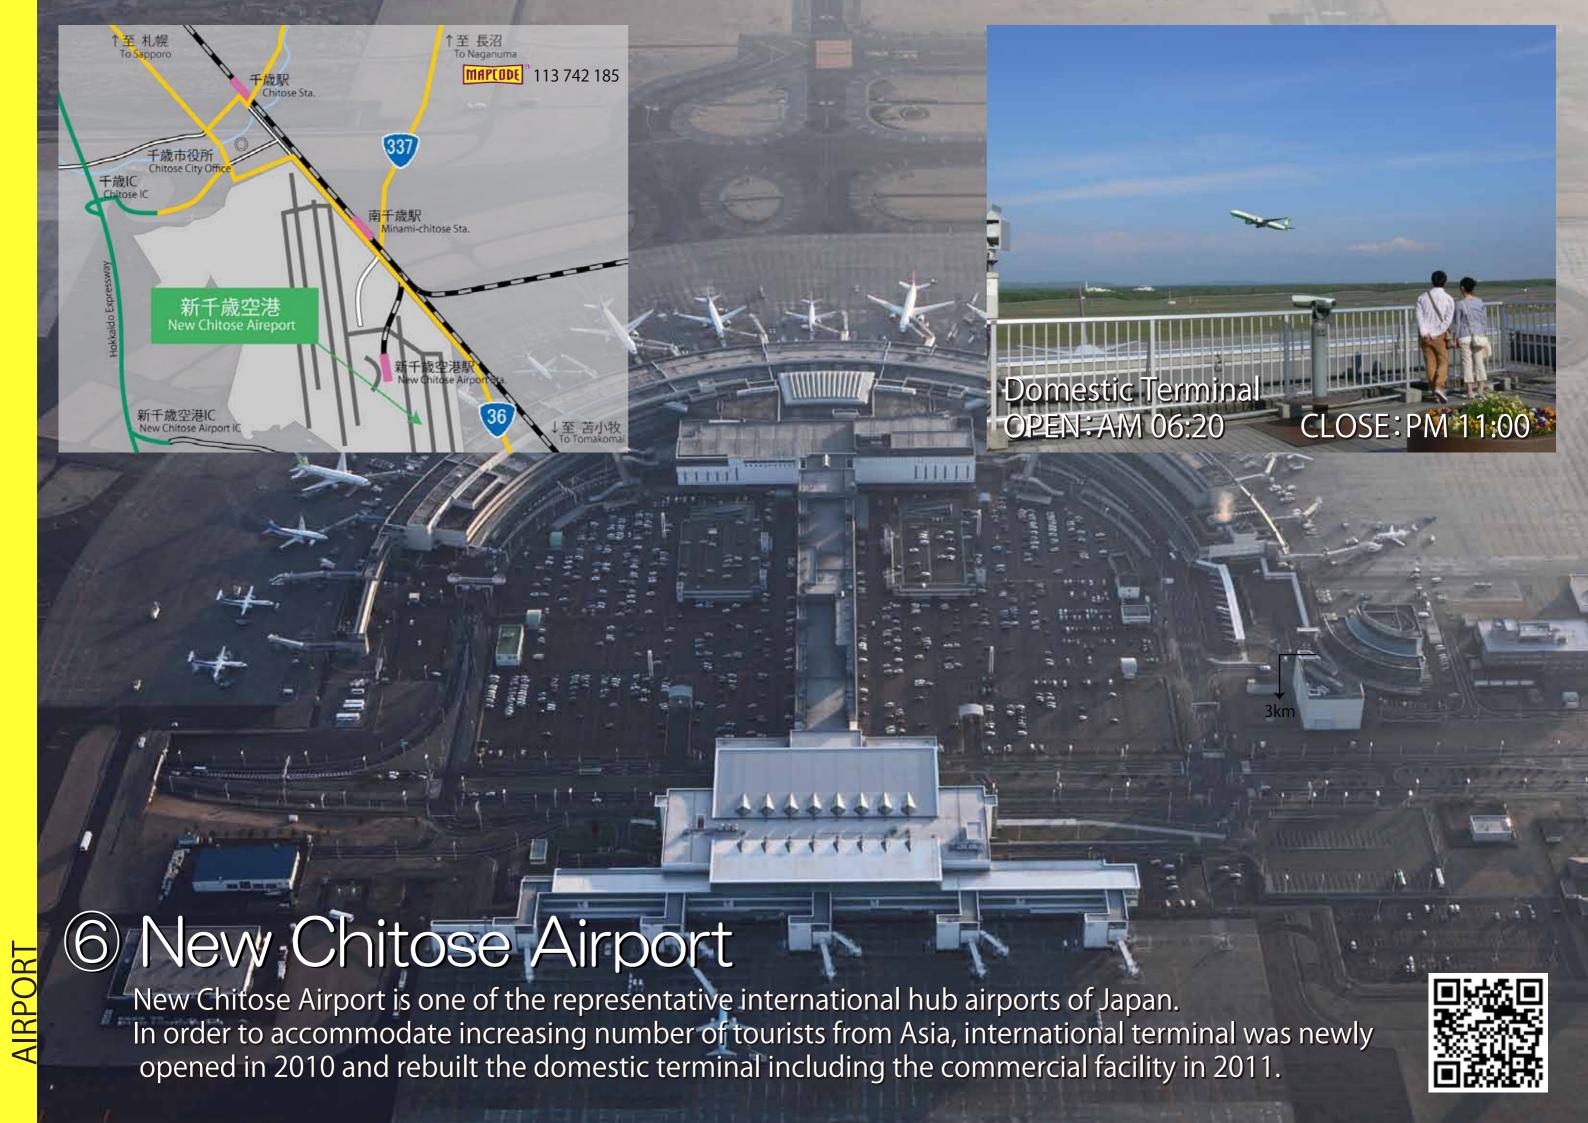

## INDEX

| (DAM)                                         |      | (ROAD)                                               |      |
|-----------------------------------------------|------|------------------------------------------------------|------|
| ●Houheikyou Dam                               | P 01 | <ul><li>Koushin Mt.Yotei Viewpoint Parking</li></ul> | P 08 |
| ●Yubari Shuparo Dam                           | P 02 | <ul><li>Bridges of Kamoenai Village</li></ul>        | P 09 |
| ●Pirika Dam                                   | P 12 | ●Mui Tunnel                                          | P 10 |
| ●Nibutani Dam                                 | P 20 | <ul><li>Akamatsu Street</li></ul>                    | P 13 |
| ●Kanoko Dam                                   | P 27 | <ul><li>Hakuchoohashi Bridge</li></ul>               | P 18 |
| ●Rumoi Dam                                    | P 34 | <ul><li>Tokachiohashi Bridge</li></ul>               | P 21 |
| ●Satsunaigawa Dam                             | P 53 | <ul><li>Nusamai Bridge</li></ul>                     | P 23 |
|                                               |      | <ul><li>Tokyo-Univ. experiment forest</li></ul>      | P 30 |
| (RIVER)                                       |      | Viewpoint Parking                                    |      |
| ●Ebetsu River Disaster Prevention             | P 03 | <ul><li>Tokiwa Rotary</li></ul>                      | P 43 |
| Stations                                      |      | <ul><li>Aikawa Viewpoint Parking</li></ul>           | P 47 |
| <ul><li>Sunagawa Retarding Basin</li></ul>    | P 04 | <ul><li>Toyoiwa Viewpoint Parking</li></ul>          | P 50 |
| Chiyoda New Waterway                          | P 22 | <ul><li>Matsumiohashi Bridge</li></ul>               | P 51 |
| ●Kushiro Marsh (Kayanuma area)                | P 24 | <ul><li>Biman Panorama Park</li></ul>                | P 52 |
| ●Asahibashi Bridge & Riverline                | P 28 |                                                      |      |
| ●Blue Pond (Aoiike)                           | P 29 | (AIRPORT)                                            |      |
| <ul><li>Kitasaito Asahikawa</li></ul>         | P 31 | New Chitose Airport                                  | P 06 |
| <ul><li>Tokachidake Erosion Control</li></ul> | P 41 | <ul><li>Hakodate Airport</li></ul>                   | P 15 |
| ●Bifuka Island                                | P 42 | <ul><li>Wakkanai Airport</li></ul>                   | P 36 |
|                                               |      | Sapporo Aiefield                                     | P 45 |
| [PORT & FISHING PORT]                         |      | (Sapporo Okadama Airport)                            |      |
| Otaru Canal                                   | P 07 | Kushiro Airport                                      | P 49 |
| <ul><li>Hakodate Port</li></ul>               | P 11 |                                                      |      |
| •Esashi Port                                  | P 14 | [AGRI]                                               |      |
| <ul><li>Rausu Fishing Port</li></ul>          | P 16 | <ul><li>Grassland of Soya Hills</li></ul>            | P 37 |
| <ul><li>Aonae Fishing Port</li></ul>          | P 17 | <ul><li>Toyotomi Large-scale Grassland</li></ul>     | P 38 |
| <ul><li>Muroran Port</li></ul>                | P 19 | ●lshikarigawa River Head Works                       | P 46 |
| (Irie Waterside Park • Etomo Seaside Park)    |      |                                                      |      |
| <ul><li>Monbetsu Port</li></ul>               | P 26 | [PARK]                                               |      |
| •Mashike Port(Nord Marina Mashike)            | P 32 | <ul><li>Takino Suzuran Hillside Park</li></ul>       | P 05 |
| <ul><li>Haboro Port</li></ul>                 | P 33 |                                                      |      |
| <ul><li>Wakkanai Port</li></ul>               | P 35 | (BUILD)                                              |      |
| <ul><li>Oshidomari Port</li></ul>             | P 39 | ullet National Government Building of                | P 25 |
| <ul><li>Abashiri Port</li></ul>               | P 40 | Kushiro district                                     |      |
| ●Tomakomai Port                               | P 44 |                                                      |      |
| Oinaoshi Fishing Port                         | P 48 |                                                      |      |