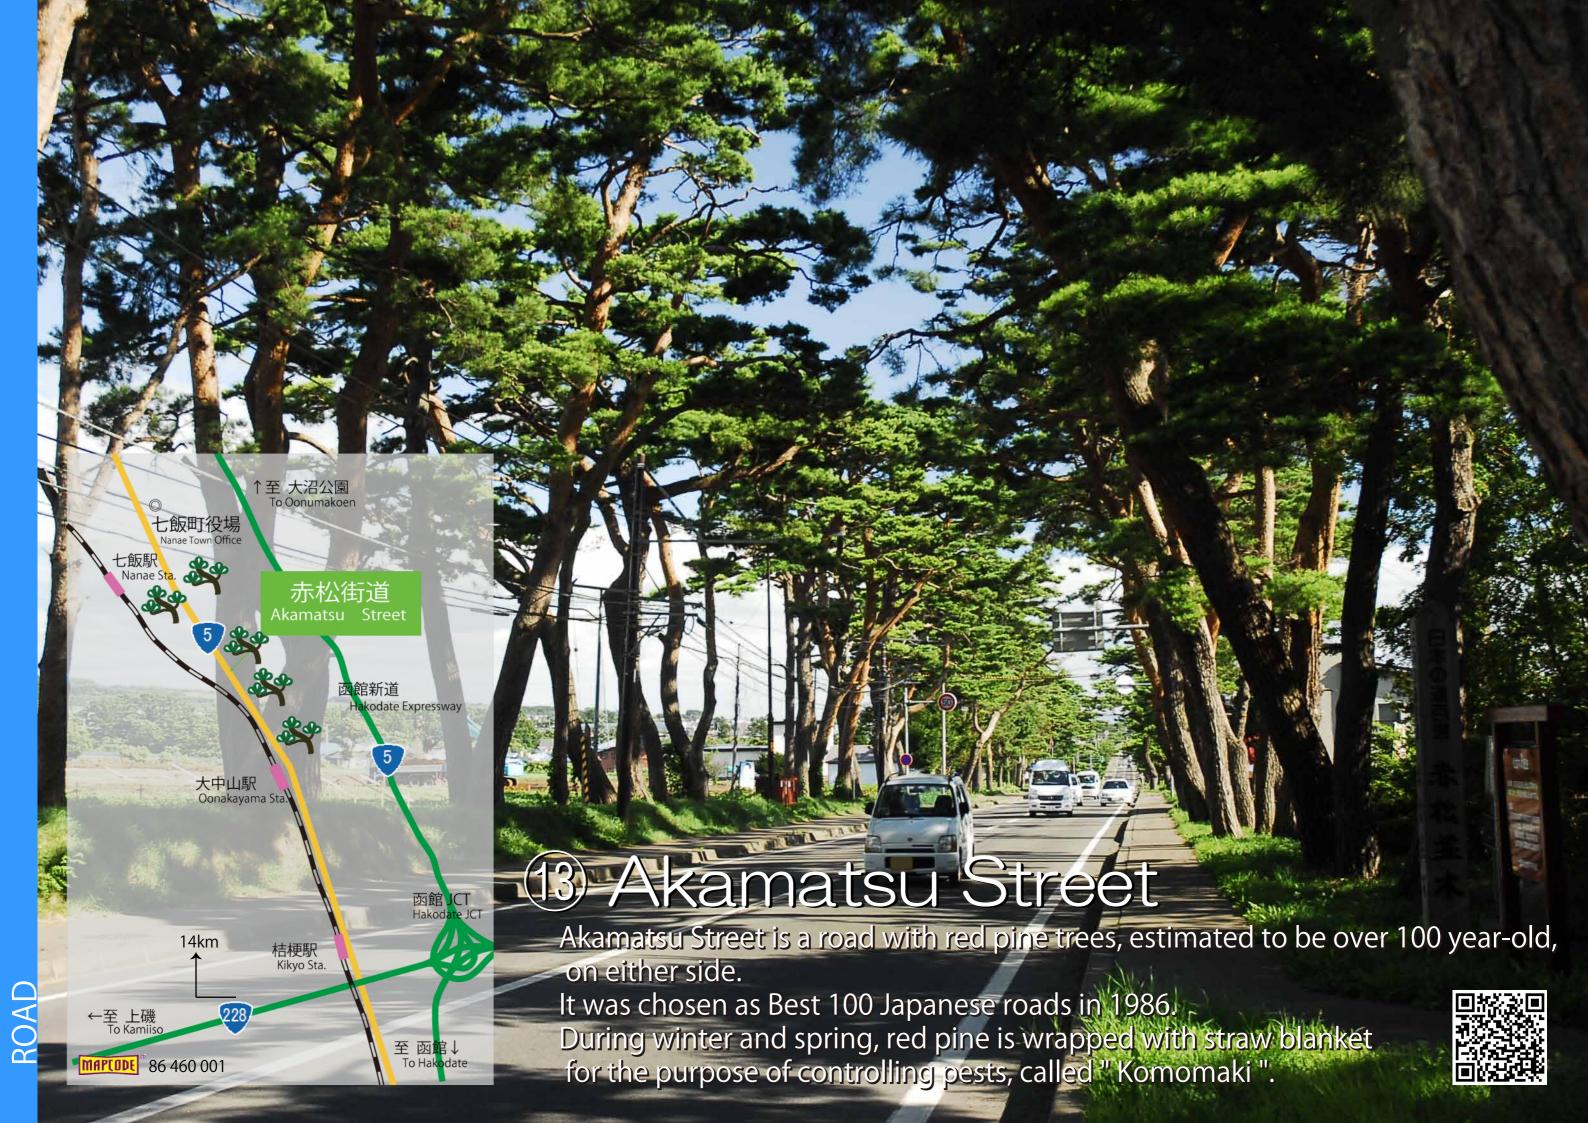

-------------------------------------------------------------------------------------------------------------------------------------------------------------------------------------------------------------------------------------|-------------------------------------------|







## 2 Yubari Shuparo Dam

Yubari Shuparo Dam( concrete gravity dam, Height=110.6meters) was completed in FY 2014 as an alternative of Ooyubari Dam.

This dam is one of the largest among Japan(flooded area is 2nd largest, reservoir capacity is 4th place).











## 4) Sunagawa Retarding Basin

Sunagawa Retarding Basin(completed in 1995) is the place to control flood by using meander scar. Under the normal condition, it is used as waterside playground, called "Sunagawa Oasis Park".





PARK







2km



















Rausu Fishing Port has an all-weather wharf with nation's largest artificial ground. From the 2nd floor, Kunashiri Island with beautiful nature can be seen. In the early morning, you can see fresh landing, fishing vessel and fishing fire.



























30 Tokyo-Univ. experiment forest Viewpoint Parking

Tokyo-Univ. experiment forest Viewpoint Parking is good viewpoint on Route 38.

During the spring, we can see mountain cherry blossoms and Ashibetsu-dake covered with snow on the top of it.









33 Haboro-Ferry Terminal

Haboro Ferry Terminal is newly opened on April 1st, 2013.
This new terminal has adopted universal design and used a lot of woods produced in Hokkaido.
The high-speed barrier-free ship, Sunliner 2 serves a comfortable cruise to Teuri and Yagishiri