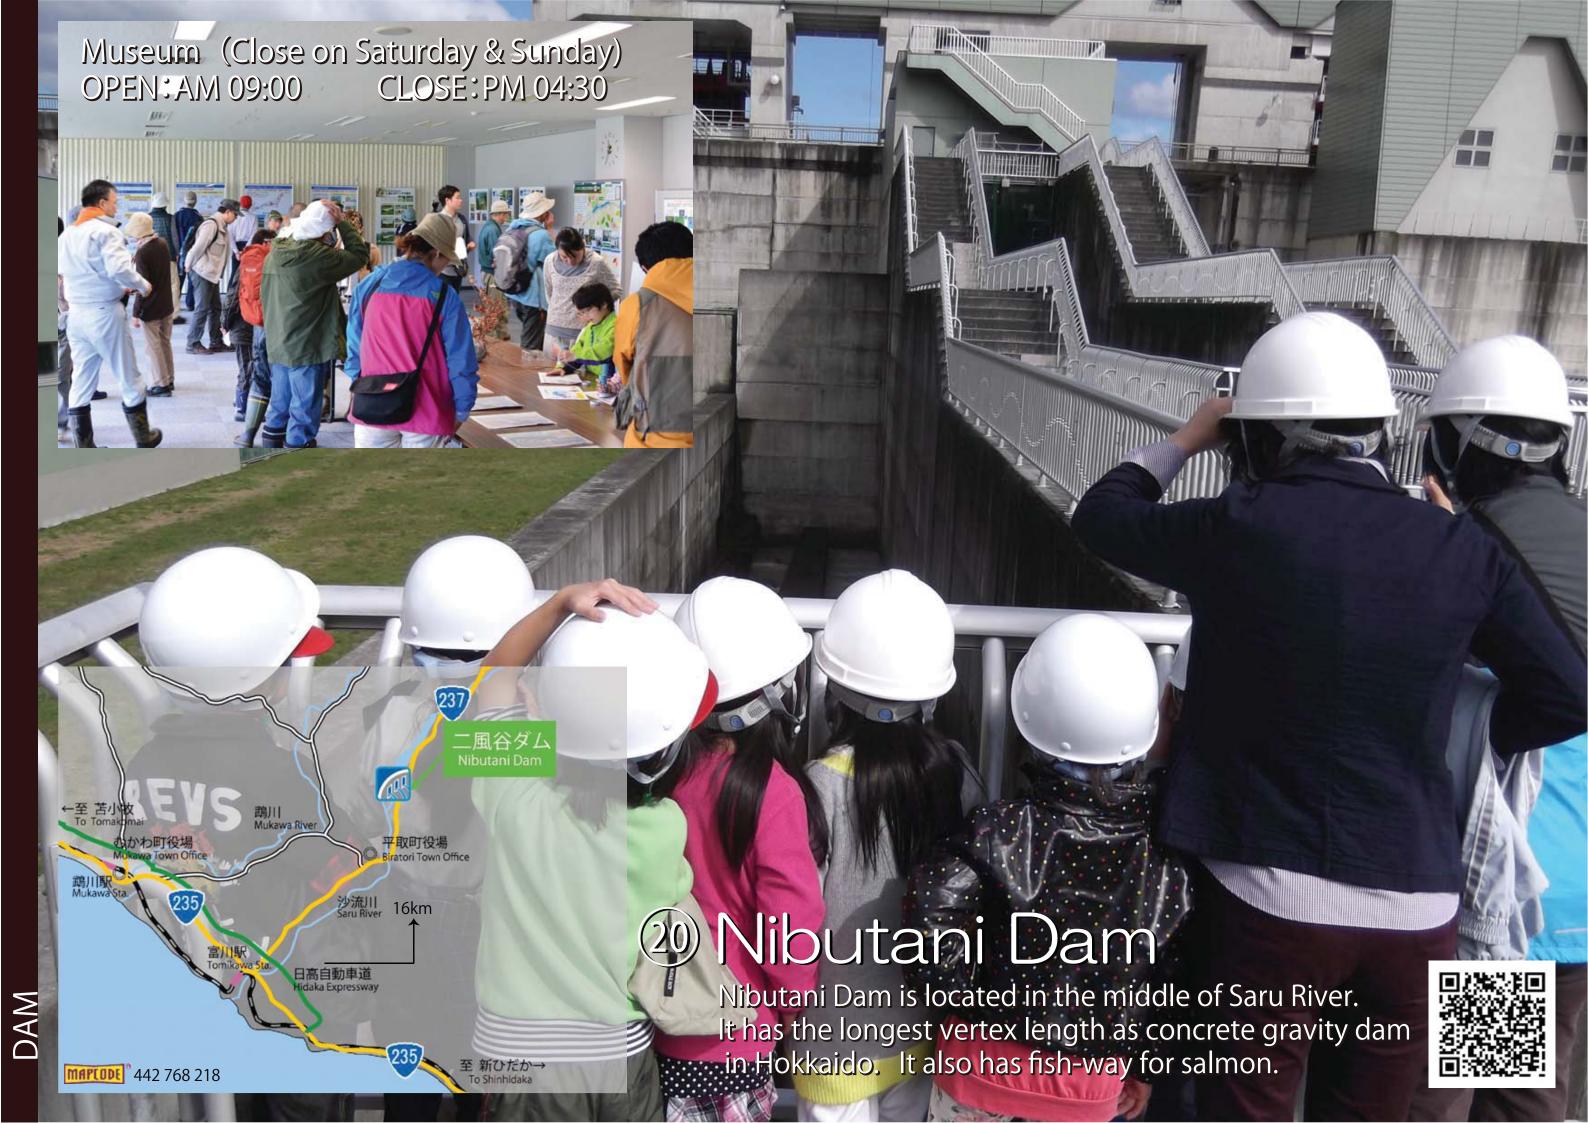

## INDEX

| (DAM)                                         |      | (ROAD)                                               |      |
|-----------------------------------------------|------|------------------------------------------------------|------|
| ●Houheikyou Dam                               | P 01 | <ul><li>Koushin Mt.Yotei Viewpoint Parking</li></ul> | P 08 |
| ●Yubari Shuparo Dam                           | P 02 | <ul><li>Bridges of Kamoenai Village</li></ul>        | P 09 |
| ●Pirika Dam                                   | P 12 | ●Mui Tunnel                                          | P 10 |
| ●Nibutani Dam                                 | P 20 | <ul><li>Akamatsu Street</li></ul>                    | P 13 |
| ●Kanoko Dam                                   | P 27 | <ul><li>Hakuchoohashi Bridge</li></ul>               | P 18 |
| ●Rumoi Dam                                    | P 34 | <ul><li>Tokachiohashi Bridge</li></ul>               | P 21 |
| ●Satsunaigawa Dam                             | P 53 | <ul><li>Nusamai Bridge</li></ul>                     | P 23 |
|                                               |      | <ul><li>Tokyo-Univ. experiment forest</li></ul>      | P 30 |
| (RIVER)                                       |      | Viewpoint Parking                                    |      |
| ●Ebetsu River Disaster Prevention             | P 03 | <ul><li>Tokiwa Rotary</li></ul>                      | P 43 |
| Stations                                      |      | <ul><li>Aikawa Viewpoint Parking</li></ul>           | P 47 |
| <ul><li>Sunagawa Retarding Basin</li></ul>    | P 04 | <ul><li>Toyoiwa Viewpoint Parking</li></ul>          | P 50 |
| Chiyoda New Waterway                          | P 22 | <ul><li>Matsumiohashi Bridge</li></ul>               | P 51 |
| ●Kushiro Marsh (Kayanuma area)                | P 24 | <ul><li>Biman Panorama Park</li></ul>                | P 52 |
| ●Asahibashi Bridge & Riverline                | P 28 |                                                      |      |
| ●Blue Pond (Aoiike)                           | P 29 | (AIRPORT)                                            |      |
| <ul><li>Kitasaito Asahikawa</li></ul>         | P 31 | New Chitose Airport                                  | P 06 |
| <ul><li>Tokachidake Erosion Control</li></ul> | P 41 | <ul><li>Hakodate Airport</li></ul>                   | P 15 |
| ●Bifuka Island                                | P 42 | <ul><li>Wakkanai Airport</li></ul>                   | P 36 |
|                                               |      | Sapporo Aiefield                                     | P 45 |
| [PORT & FISHING PORT]                         |      | (Sapporo Okadama Airport)                            |      |
| Otaru Canal                                   | P 07 | Kushiro Airport                                      | P 49 |
| <ul><li>Hakodate Port</li></ul>               | P 11 |                                                      |      |
| •Esashi Port                                  | P 14 | [AGRI]                                               |      |
| <ul><li>Rausu Fishing Port</li></ul>          | P 16 | <ul><li>Grassland of Soya Hills</li></ul>            | P 37 |
| <ul><li>Aonae Fishing Port</li></ul>          | P 17 | <ul><li>Toyotomi Large-scale Grassland</li></ul>     | P 38 |
| <ul><li>Muroran Port</li></ul>                | P 19 | ●lshikarigawa River Head Works                       | P 46 |
| (Irie Waterside Park • Etomo Seaside Park)    |      |                                                      |      |
| <ul><li>Monbetsu Port</li></ul>               | P 26 | [PARK]                                               |      |
| •Mashike Port(Nord Marina Mashike)            | P 32 | <ul><li>Takino Suzuran Hillside Park</li></ul>       | P 05 |
| <ul><li>Haboro Port</li></ul>                 | P 33 |                                                      |      |
| <ul><li>Wakkanai Port</li></ul>               | P 35 | (BUILD)                                              |      |
| <ul><li>Oshidomari Port</li></ul>             | P 39 | ullet National Government Building of                | P 25 |
| <ul><li>Abashiri Port</li></ul>               | P 40 | Kushiro district                                     |      |
| ●Tomakomai Port                               | P 44 |                                                      |      |
| Oinaoshi Fishing Port                         | P 48 |                                                      |      |