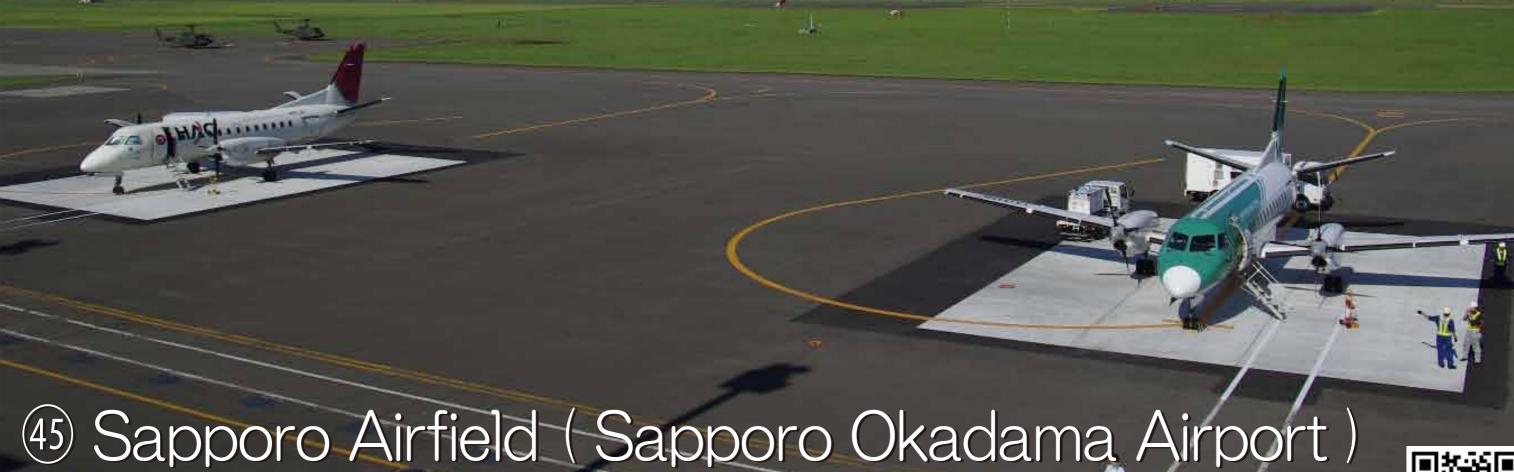

This place is close to center of the city(8kilometres away) so that bussiness people can frequently use.

Sapporo Airfield is shared airport, operated by Defence Ministry.