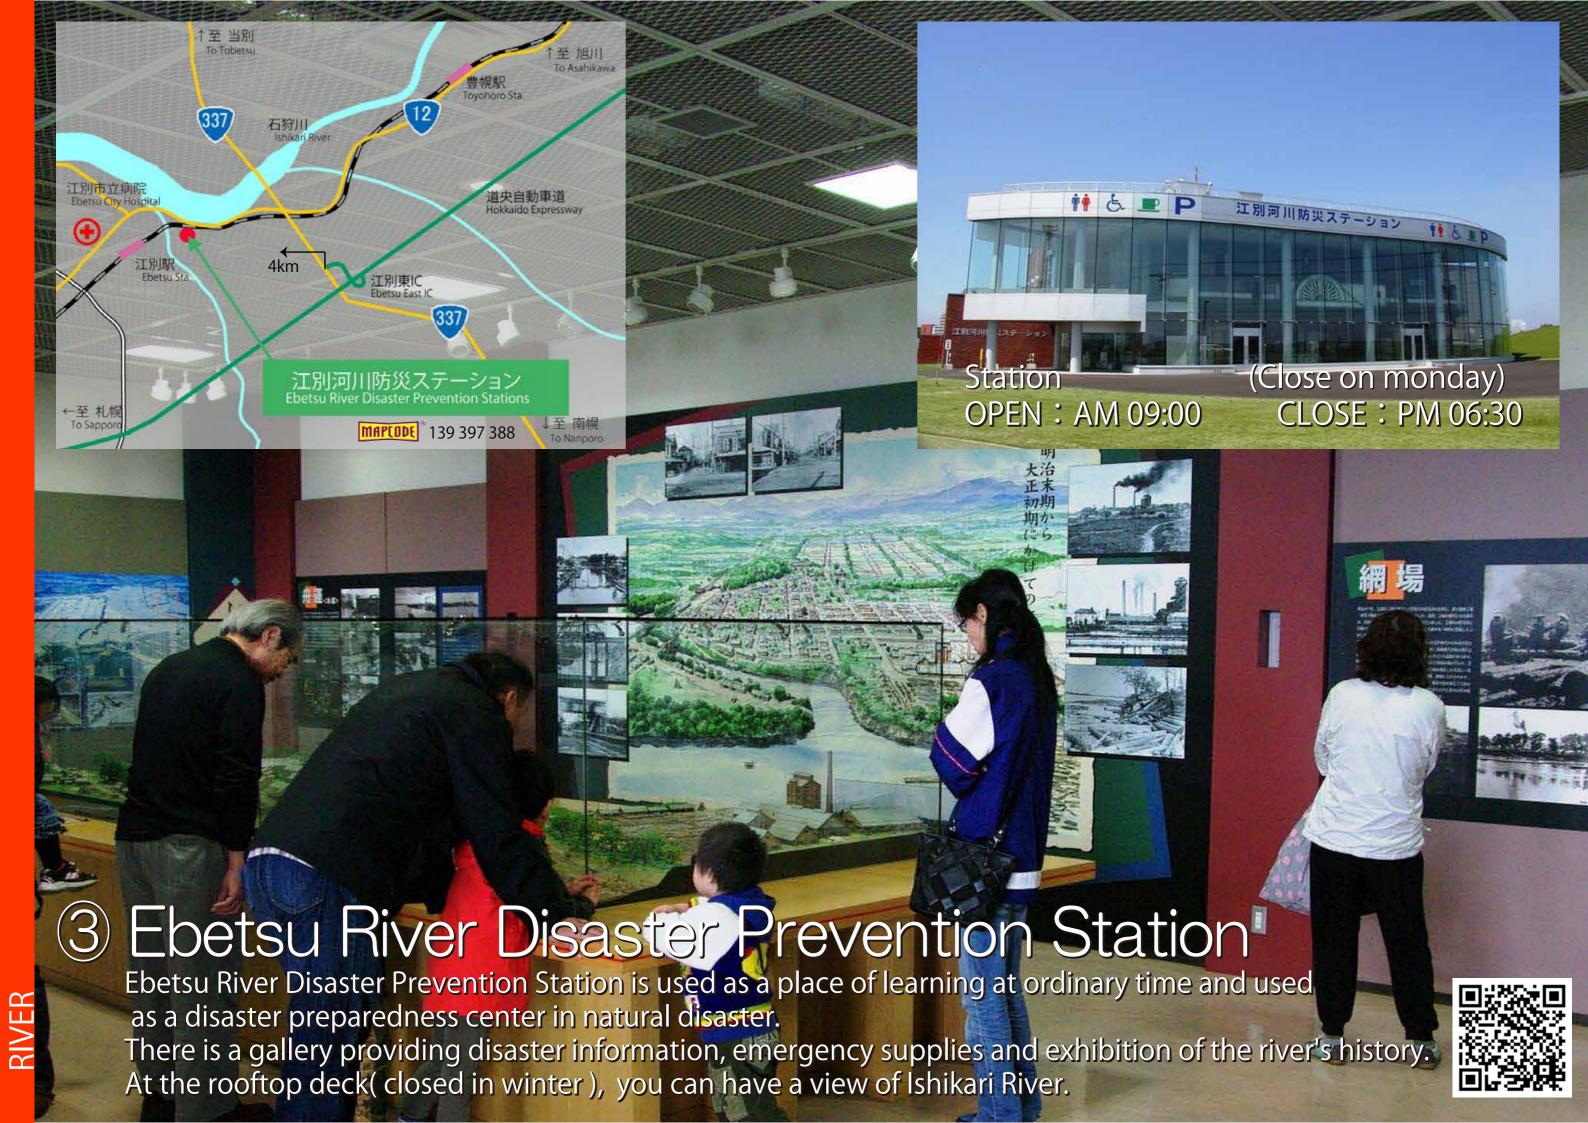

## 4) Sunagawa Retarding Basin

Sunagawa Retarding Basin(completed in 1995) is the place to control flood by using meander scar. Under the normal condition, it is used as waterside playground, called "Sunagawa Oasis Park".