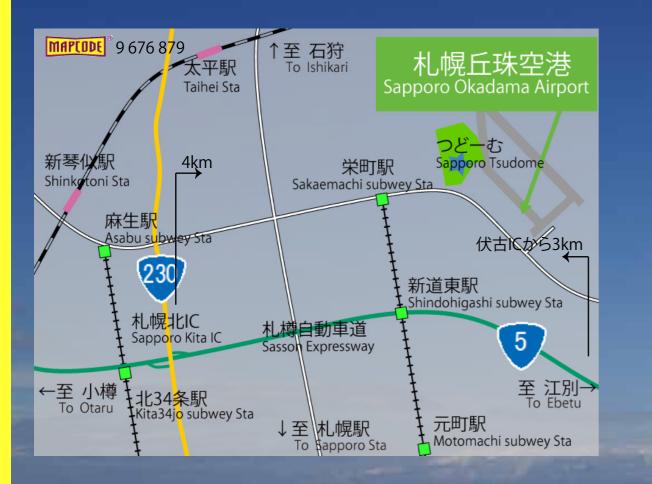

This place is close to center of the city(8kilometres away) so that bussiness people can frequently use.

Sapporo Airfield is shared airport, operated by Defence Ministry.