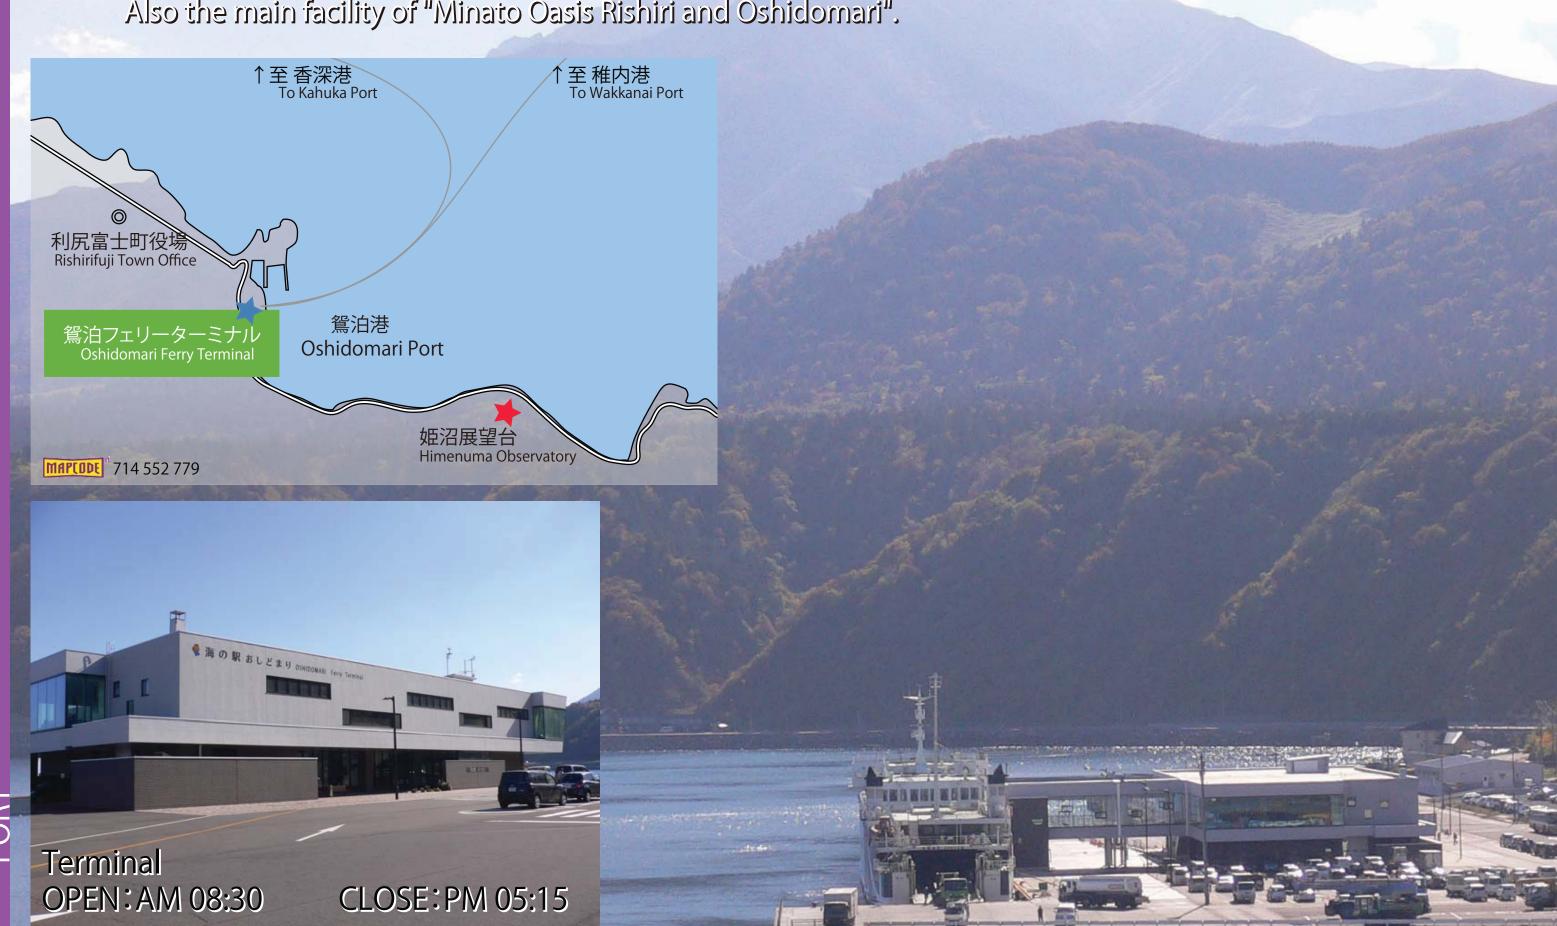

## 39 Oshidomari Ferry Terminal

Oshidomari Ferry Termnal is newly opened on March 25th, 2014.
This terminal is the first case barrier-free including the boarding bridge among remote islands in Hokkaido. Also the main facility of "Minato Oasis Rishiri and Oshidomari".