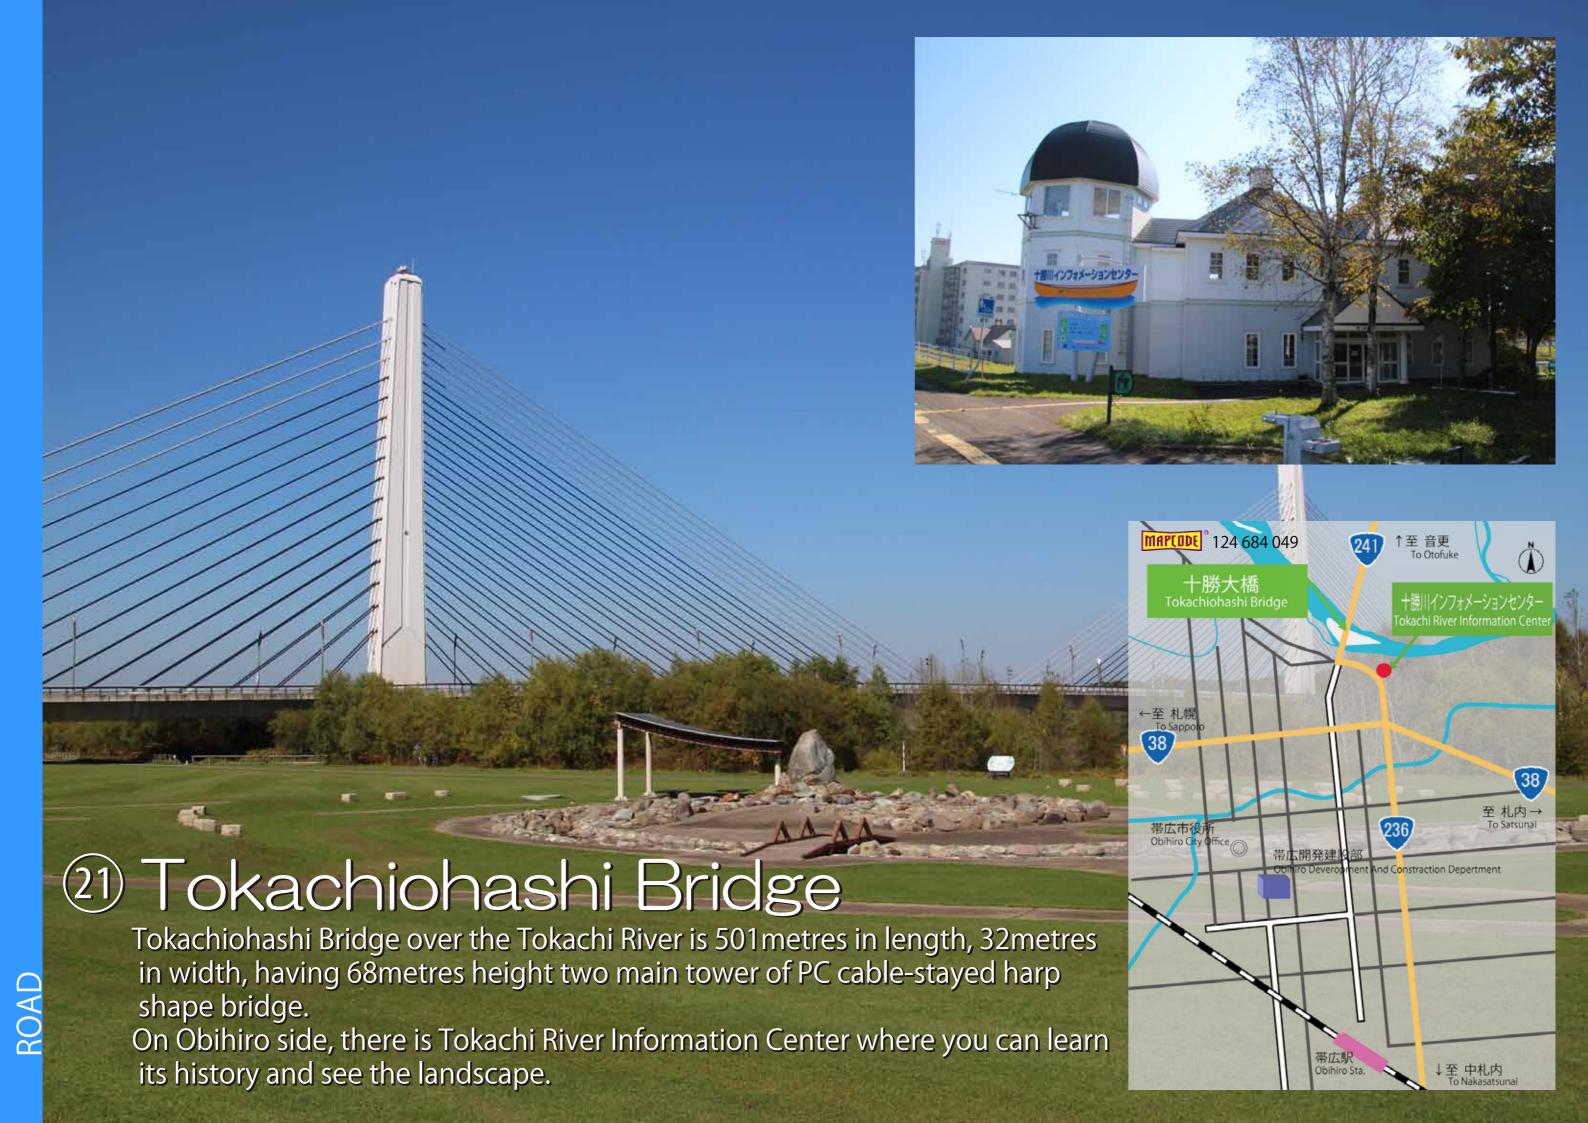

## INDEX

| (DAM)                                         |      | (ROAD)                                               |      |
|-----------------------------------------------|------|------------------------------------------------------|------|
| ●Houheikyou Dam                               | P 01 | <ul><li>Koushin Mt.Yotei Viewpoint Parking</li></ul> | P 08 |
| ●Yubari Shuparo Dam                           | P 02 | <ul><li>Bridges of Kamoenai Village</li></ul>        | P 09 |
| ●Pirika Dam                                   | P 12 | ●Mui Tunnel                                          | P 10 |
| ●Nibutani Dam                                 | P 20 | <ul><li>Akamatsu Street</li></ul>                    | P 13 |
| ●Kanoko Dam                                   | P 27 | <ul><li>Hakuchoohashi Bridge</li></ul>               | P 18 |
| ●Rumoi Dam                                    | P 34 | <ul><li>Tokachiohashi Bridge</li></ul>               | P 21 |
| ●Satsunaigawa Dam                             | P 53 | <ul><li>Nusamai Bridge</li></ul>                     | P 23 |
|                                               |      | <ul><li>Tokyo-Univ. experiment forest</li></ul>      | P 30 |
| (RIVER)                                       |      | Viewpoint Parking                                    |      |
| ●Ebetsu River Disaster Prevention             | P 03 | <ul><li>Tokiwa Rotary</li></ul>                      | P 43 |
| Stations                                      |      | <ul><li>Aikawa Viewpoint Parking</li></ul>           | P 47 |
| <ul><li>Sunagawa Retarding Basin</li></ul>    | P 04 | <ul><li>Toyoiwa Viewpoint Parking</li></ul>          | P 50 |
| Chiyoda New Waterway                          | P 22 | <ul><li>Matsumiohashi Bridge</li></ul>               | P 51 |
| ●Kushiro Marsh (Kayanuma area)                | P 24 | <ul><li>Biman Panorama Park</li></ul>                | P 52 |
| ●Asahibashi Bridge & Riverline                | P 28 |                                                      |      |
| ●Blue Pond (Aoiike)                           | P 29 | (AIRPORT)                                            |      |
| <ul><li>Kitasaito Asahikawa</li></ul>         | P 31 | New Chitose Airport                                  | P 06 |
| <ul><li>Tokachidake Erosion Control</li></ul> | P 41 | <ul><li>Hakodate Airport</li></ul>                   | P 15 |
| ●Bifuka Island                                | P 42 | <ul><li>Wakkanai Airport</li></ul>                   | P 36 |
|                                               |      | Sapporo Aiefield                                     | P 45 |
| [PORT & FISHING PORT]                         |      | (Sapporo Okadama Airport)                            |      |
| Otaru Canal                                   | P 07 | Kushiro Airport                                      | P 49 |
| <ul><li>Hakodate Port</li></ul>               | P 11 |                                                      |      |
| •Esashi Port                                  | P 14 | [AGRI]                                               |      |
| <ul><li>Rausu Fishing Port</li></ul>          | P 16 | <ul><li>Grassland of Soya Hills</li></ul>            | P 37 |
| <ul><li>Aonae Fishing Port</li></ul>          | P 17 | <ul><li>Toyotomi Large-scale Grassland</li></ul>     | P 38 |
| <ul><li>Muroran Port</li></ul>                | P 19 | ●lshikarigawa River Head Works                       | P 46 |
| (Irie Waterside Park • Etomo Seaside Park)    |      |                                                      |      |
| <ul><li>Monbetsu Port</li></ul>               | P 26 | [PARK]                                               |      |
| •Mashike Port(Nord Marina Mashike)            | P 32 | <ul><li>Takino Suzuran Hillside Park</li></ul>       | P 05 |
| <ul><li>Haboro Port</li></ul>                 | P 33 |                                                      |      |
| <ul><li>Wakkanai Port</li></ul>               | P 35 | (BUILD)                                              |      |
| <ul><li>Oshidomari Port</li></ul>             | P 39 | ullet National Government Building of                | P 25 |
| <ul><li>Abashiri Port</li></ul>               | P 40 | Kushiro district                                     |      |
| ●Tomakomai Port                               | P 44 |                                                      |      |
| Oinaoshi Fishing Port                         | P 48 |                                                      |      |