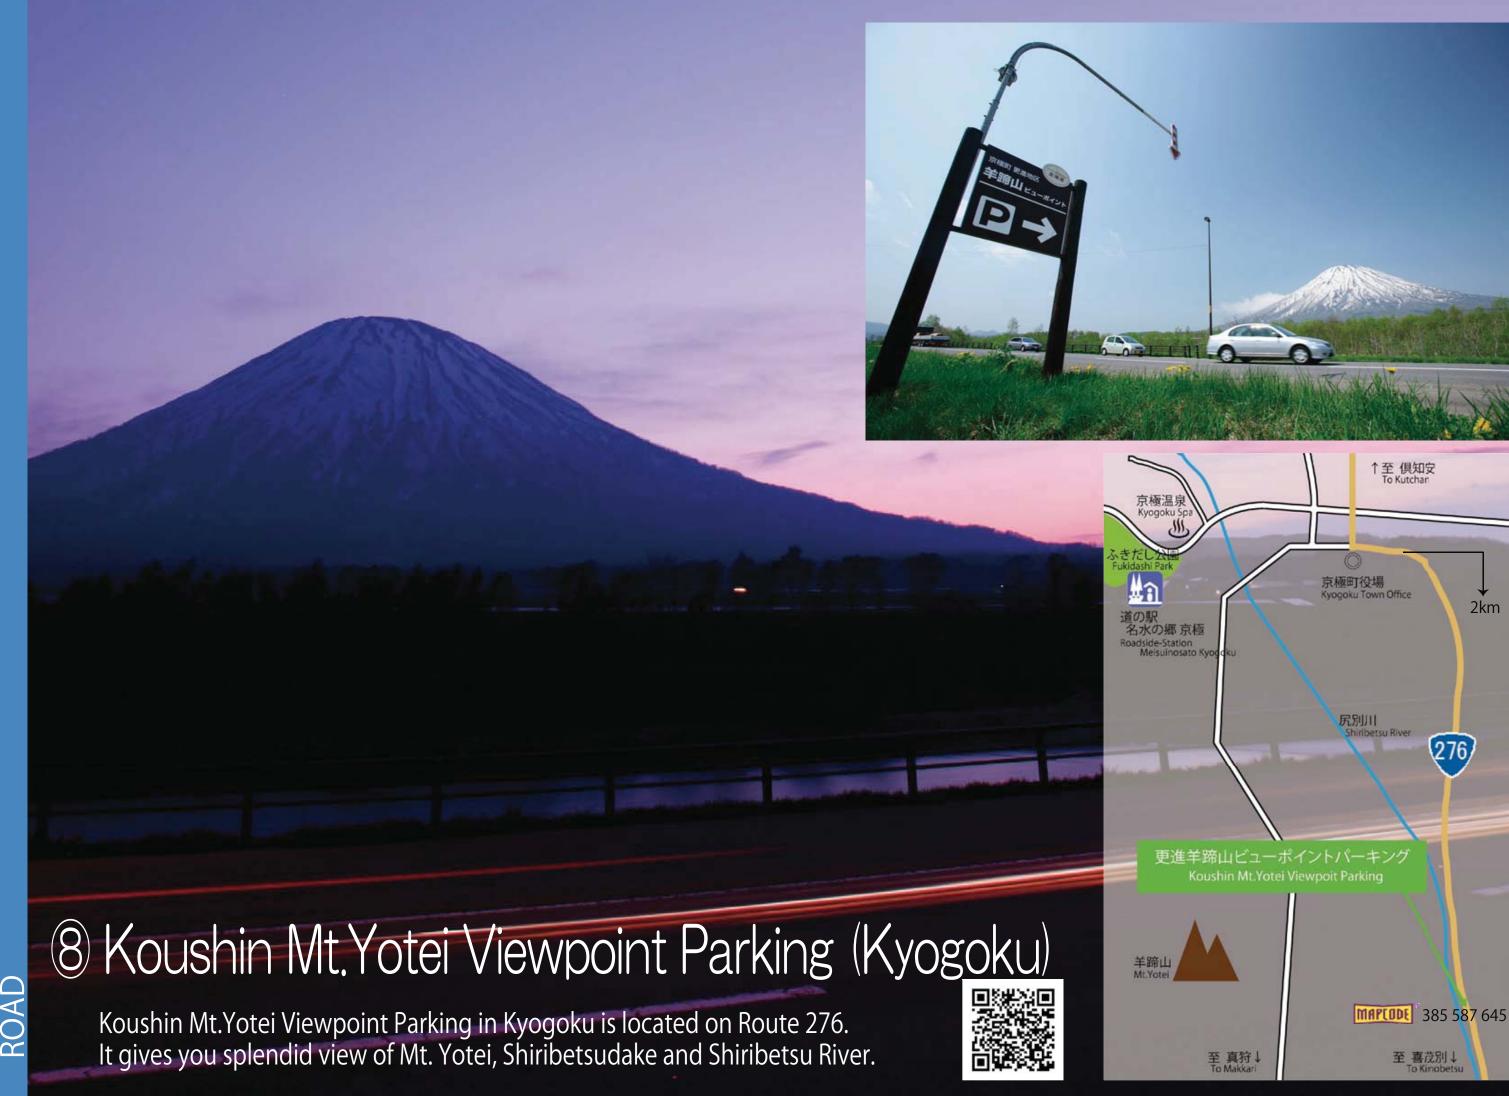

# 47 Aikawa Viewpoint Parking (Kimobetsu)

Aikawa Viewpoint Parking is located along the Route 276, east side of Mt. Youtei where you can see straight road toward Mt. Youtei.