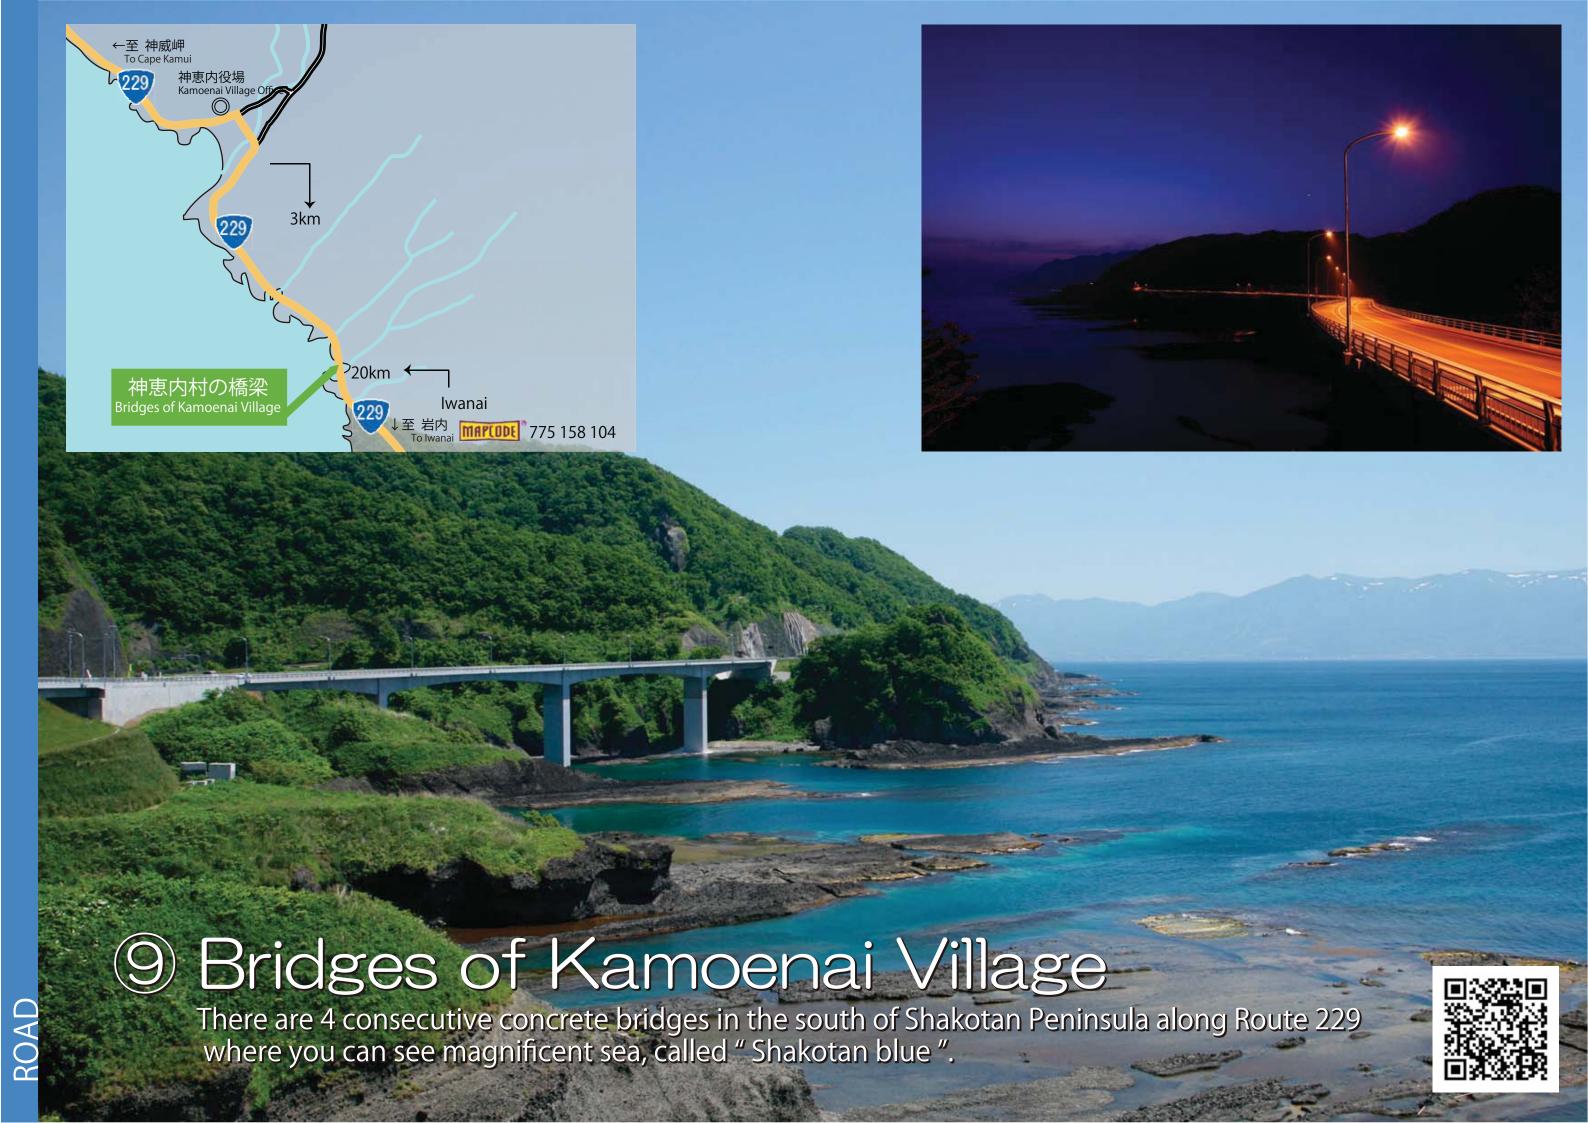

## INDEX

| (DAM)                                         |      | (ROAD)                                               |      |
|-----------------------------------------------|------|------------------------------------------------------|------|
| ●Houheikyou Dam                               | P 01 | <ul><li>Koushin Mt.Yotei Viewpoint Parking</li></ul> | P 08 |
| ●Yubari Shuparo Dam                           | P 02 | <ul><li>Bridges of Kamoenai Village</li></ul>        | P 09 |
| ●Pirika Dam                                   | P 12 | ●Mui Tunnel                                          | P 10 |
| ●Nibutani Dam                                 | P 20 | <ul><li>Akamatsu Street</li></ul>                    | P 13 |
| ●Kanoko Dam                                   | P 27 | <ul><li>Hakuchoohashi Bridge</li></ul>               | P 18 |
| ●Rumoi Dam                                    | P 34 | <ul><li>Tokachiohashi Bridge</li></ul>               | P 21 |
| ●Satsunaigawa Dam                             | P 53 | <ul><li>Nusamai Bridge</li></ul>                     | P 23 |
|                                               |      | <ul><li>Tokyo-Univ. experiment forest</li></ul>      | P 30 |
| (RIVER)                                       |      | Viewpoint Parking                                    |      |
| ●Ebetsu River Disaster Prevention             | P 03 | <ul><li>Tokiwa Rotary</li></ul>                      | P 43 |
| Stations                                      |      | <ul><li>Aikawa Viewpoint Parking</li></ul>           | P 47 |
| <ul><li>Sunagawa Retarding Basin</li></ul>    | P 04 | <ul><li>Toyoiwa Viewpoint Parking</li></ul>          | P 50 |
| Chiyoda New Waterway                          | P 22 | <ul><li>Matsumiohashi Bridge</li></ul>               | P 51 |
| ●Kushiro Marsh (Kayanuma area)                | P 24 | <ul><li>Biman Panorama Park</li></ul>                | P 52 |
| ●Asahibashi Bridge & Riverline                | P 28 |                                                      |      |
| ●Blue Pond (Aoiike)                           | P 29 | (AIRPORT)                                            |      |
| <ul><li>Kitasaito Asahikawa</li></ul>         | P 31 | New Chitose Airport                                  | P 06 |
| <ul><li>Tokachidake Erosion Control</li></ul> | P 41 | <ul><li>Hakodate Airport</li></ul>                   | P 15 |
| ●Bifuka Island                                | P 42 | <ul><li>Wakkanai Airport</li></ul>                   | P 36 |
|                                               |      | Sapporo Aiefield                                     | P 45 |
| [PORT & FISHING PORT]                         |      | (Sapporo Okadama Airport)                            |      |
| Otaru Canal                                   | P 07 | Kushiro Airport                                      | P 49 |
| <ul><li>Hakodate Port</li></ul>               | P 11 |                                                      |      |
| •Esashi Port                                  | P 14 | [AGRI]                                               |      |
| <ul><li>Rausu Fishing Port</li></ul>          | P 16 | <ul><li>Grassland of Soya Hills</li></ul>            | P 37 |
| <ul><li>Aonae Fishing Port</li></ul>          | P 17 | <ul><li>Toyotomi Large-scale Grassland</li></ul>     | P 38 |
| <ul><li>Muroran Port</li></ul>                | P 19 | ●lshikarigawa River Head Works                       | P 46 |
| (Irie Waterside Park • Etomo Seaside Park)    |      |                                                      |      |
| <ul><li>Monbetsu Port</li></ul>               | P 26 | [PARK]                                               |      |
| •Mashike Port(Nord Marina Mashike)            | P 32 | <ul><li>Takino Suzuran Hillside Park</li></ul>       | P 05 |
| <ul><li>Haboro Port</li></ul>                 | P 33 |                                                      |      |
| <ul><li>Wakkanai Port</li></ul>               | P 35 | (BUILD)                                              |      |
| <ul><li>Oshidomari Port</li></ul>             | P 39 | ullet National Government Building of                | P 25 |
| <ul><li>Abashiri Port</li></ul>               | P 40 | Kushiro district                                     |      |
| ●Tomakomai Port                               | P 44 |                                                      |      |
| Oinaoshi Fishing Port                         | P 48 |                                                      |      |