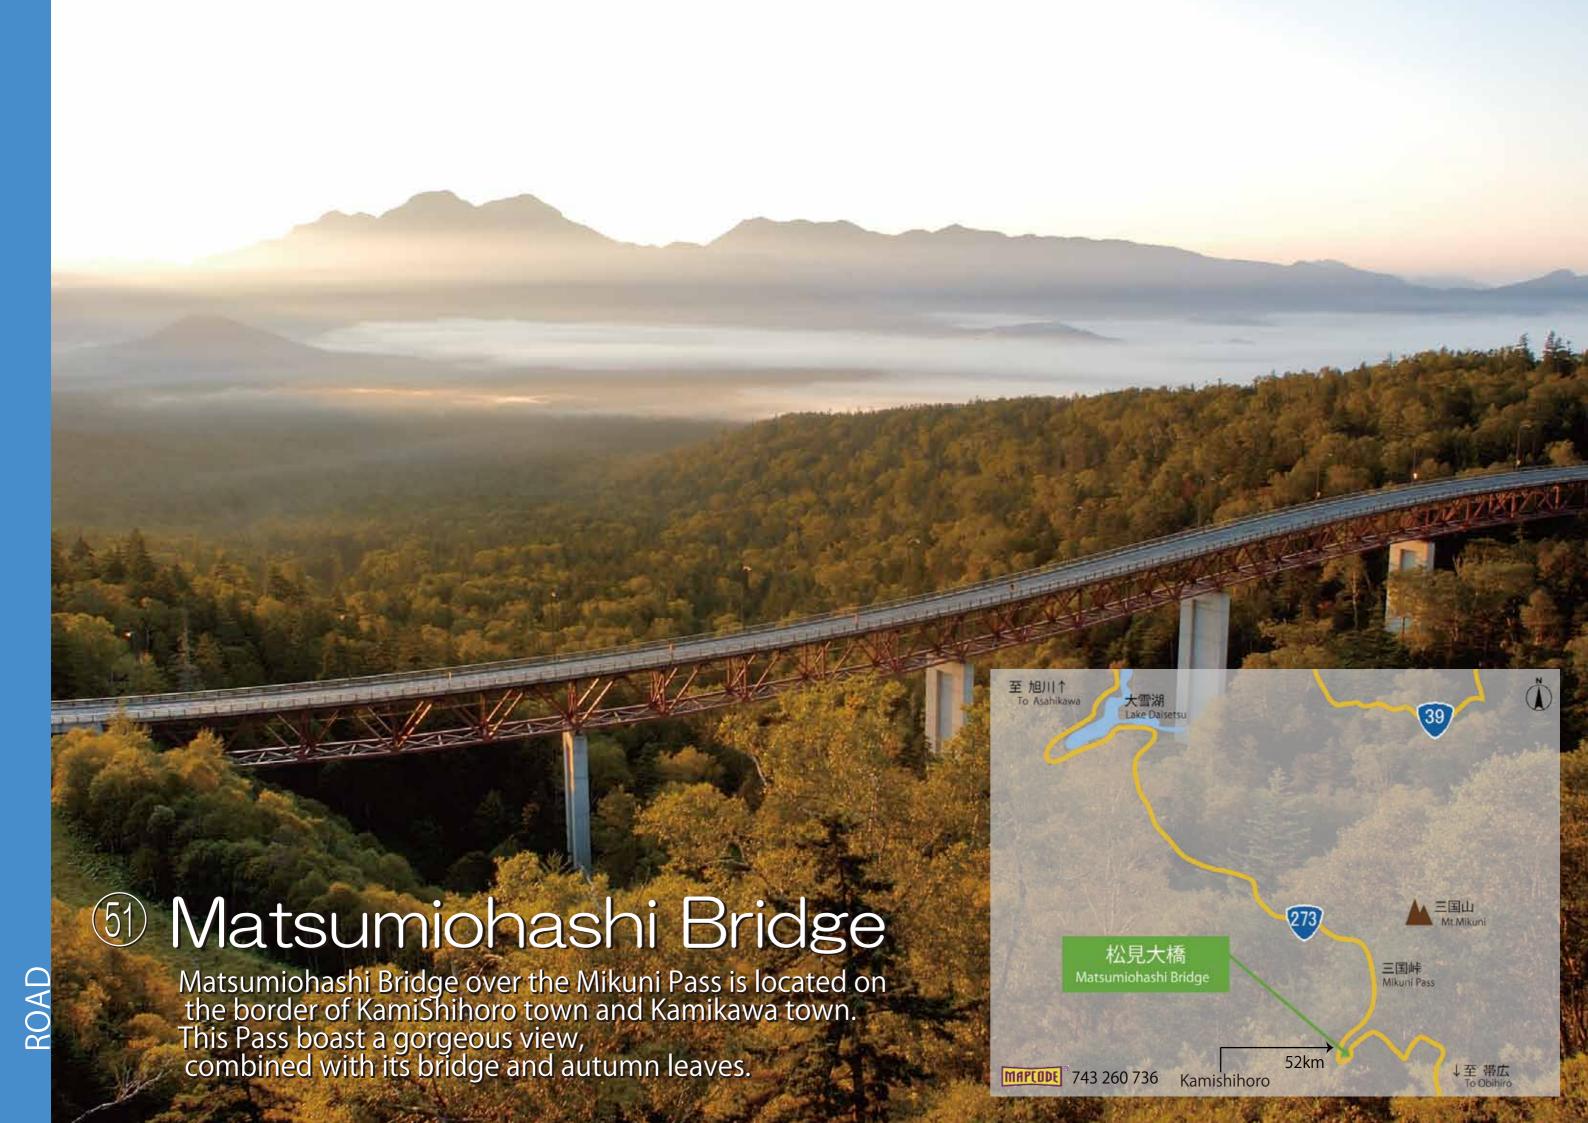

l is the first case barrier-free including the boarding bridge among remote islands in Hokkaido. Also the main facility of "Minato Oasis Rishiri and Oshidomari".

















This place is close to center of the city(8kilometres away) so that bussiness people can frequently use.

Sapporo Airfield is shared airport, operated by Defence Ministry.







# 47 Aikawa Viewpoint Parking (Kimobetsu)

Aikawa Viewpoint Parking is located along the Route 276, east side of Mt. Youtei where you can see straight road toward Mt. Youtei.













# 49 Kushiro Airport

Kushiro Airport is located 20kilometres away from center of the city where is key center of eastern Hokkaido. Because of its geographical character, they install high-end ILS so that it can effectively cope with foggy weather.











## INDEX

| (DAM)                                         |      | (ROAD)                                               |      |
|-----------------------------------------------|------|------------------------------------------------------|------|
| ●Houheikyou Dam                               | P 01 | <ul><li>Koushin Mt.Yotei Viewpoint Parking</li></ul> | P 08 |
| ●Yubari Shuparo Dam                           | P 02 | <ul><li>Bridges of Kamoenai Village</li></ul>        | P 09 |
| ●Pirika Dam                                   | P 12 | ●Mui Tunnel                                          | P 10 |
| ●Nibutani Dam                                 | P 20 | <ul><li>Akamatsu Street</li></ul>                    | P 13 |
| ●Kanoko Dam                                   | P 27 | <ul><li>Hakuc