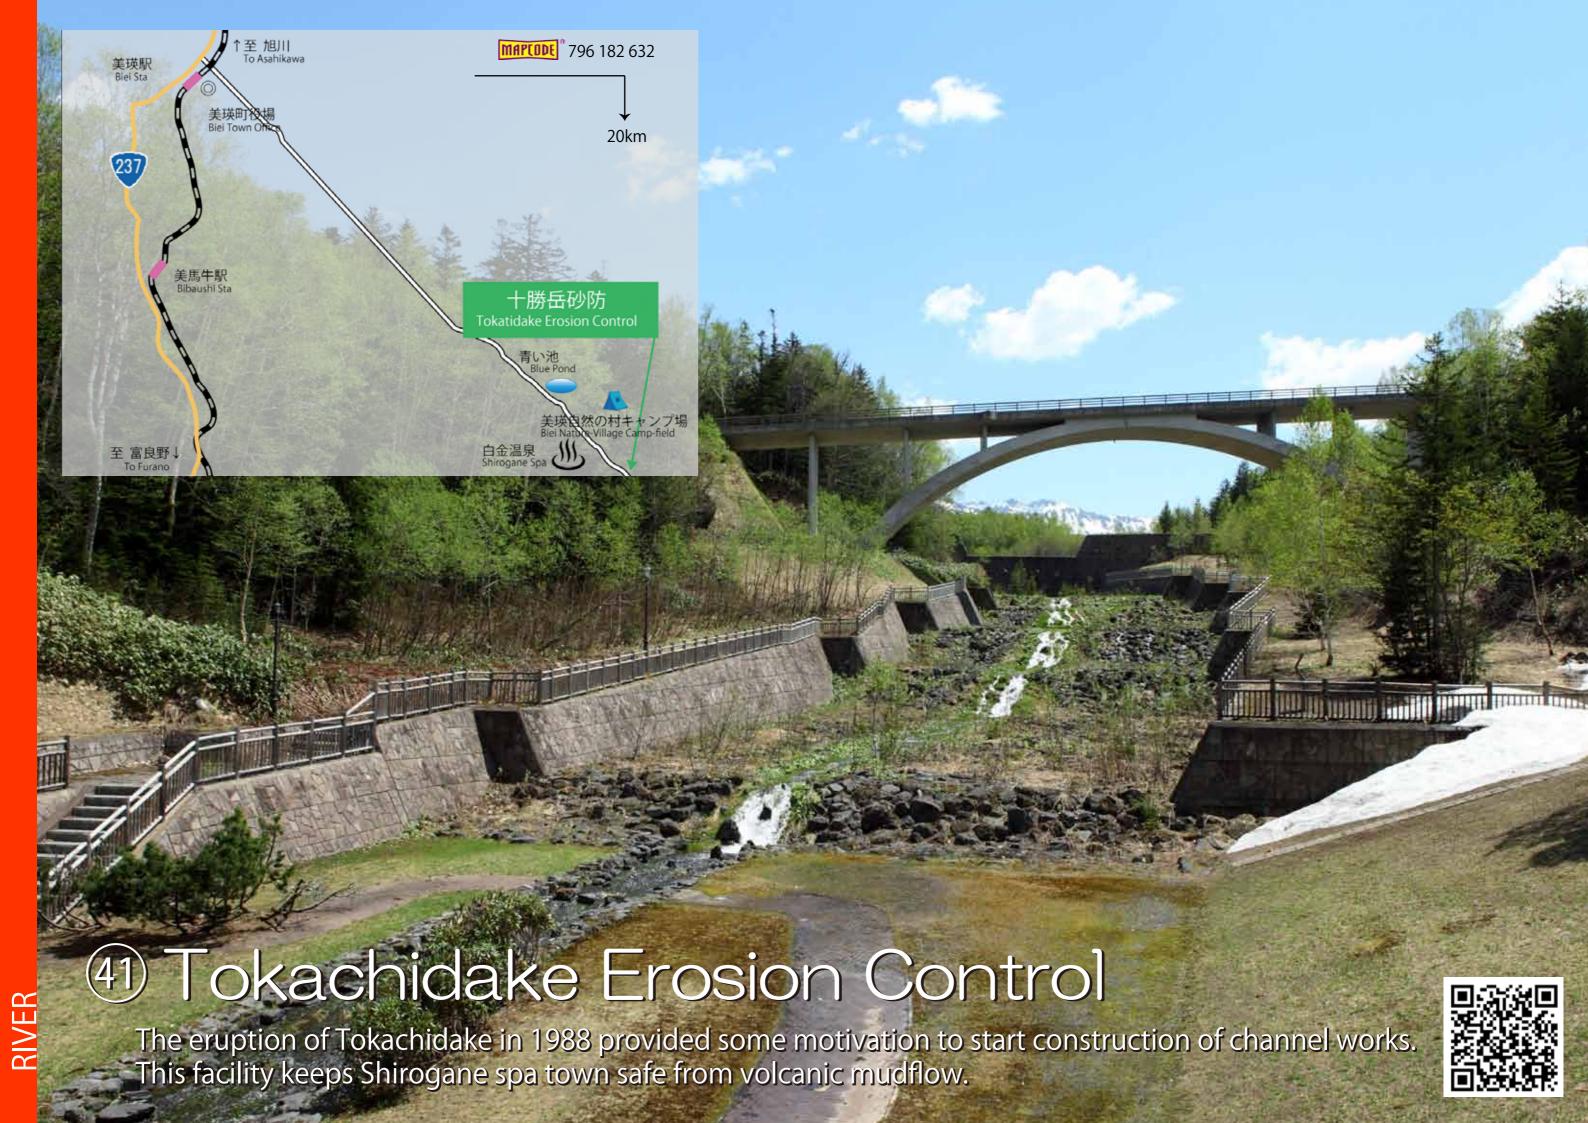

30 Tokyo-Univ. experiment forest Viewpoint Parking

Tokyo-Univ. experiment forest Viewpoint Parking is good viewpoint on Route 38.

During the spring, we can see mountain cherry blossoms and Ashibetsu-dake covered with snow on the top of it.