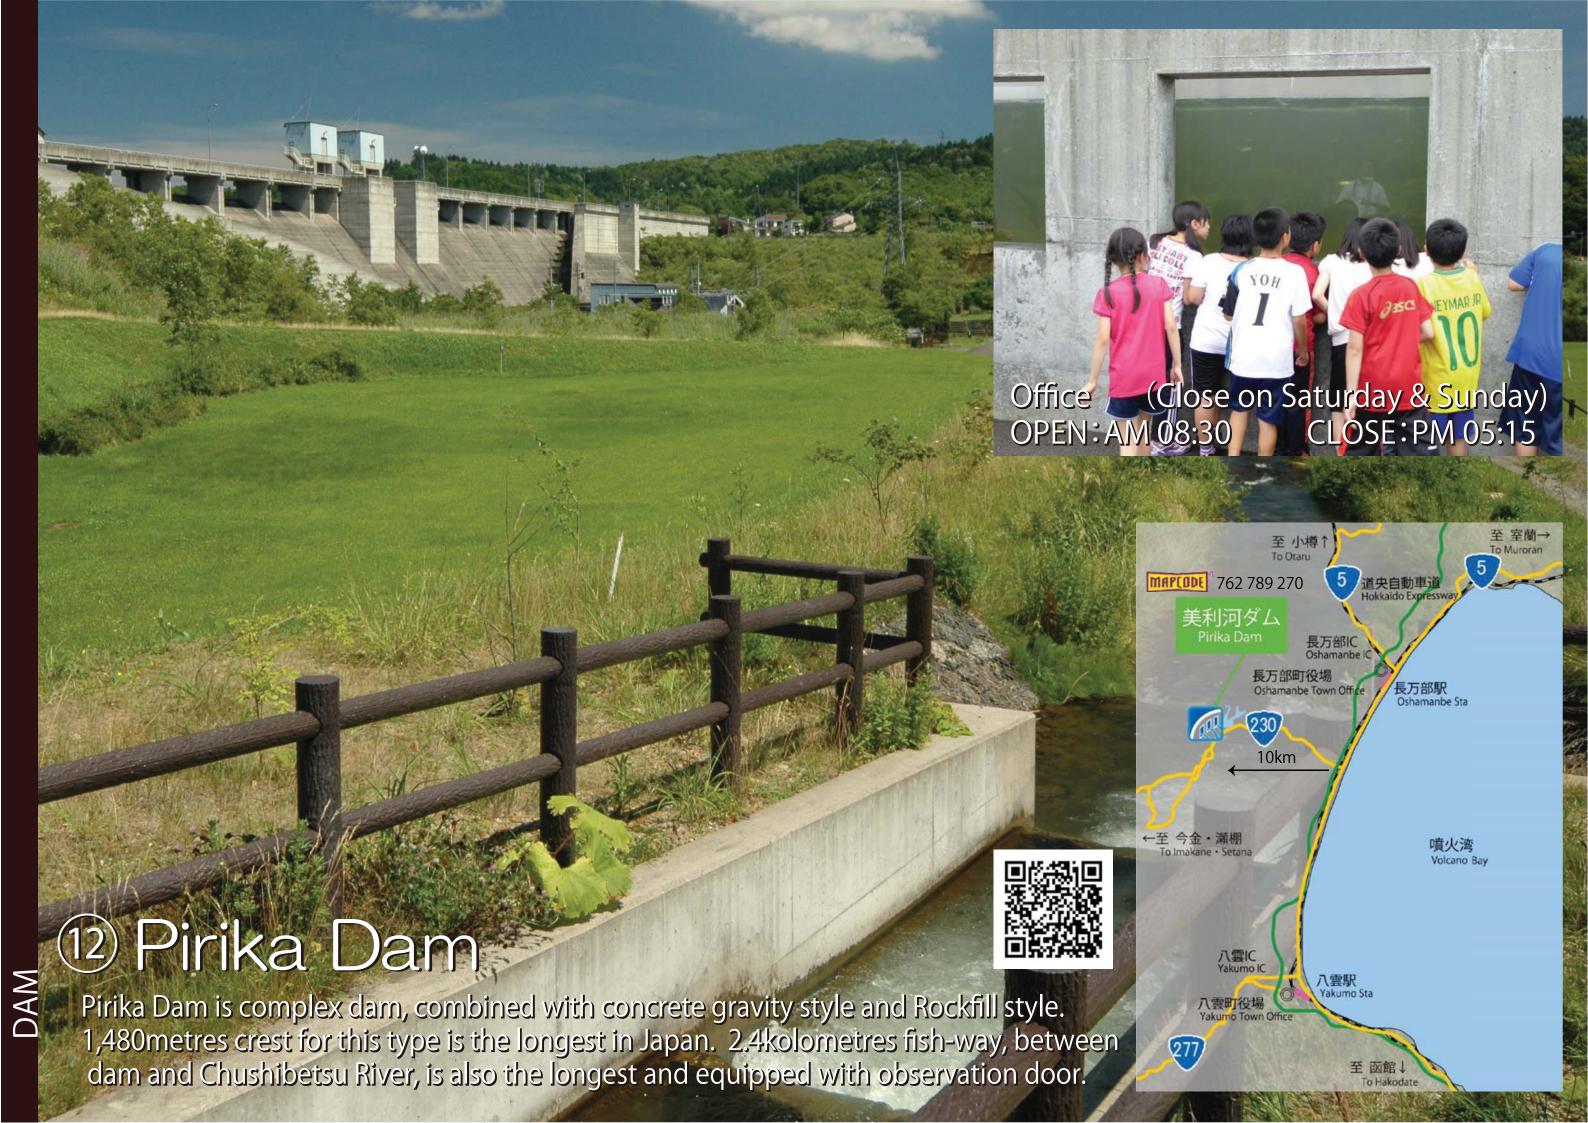

---------------------------------------------------------------------------------------------------------------------------------------------------------------------------------------------------------------------------------------|-------------------------------------------|







## 2 Yubari Shuparo Dam

Yubari Shuparo Dam( concrete gravity dam, Height=110.6meters) was completed in FY 2014 as an alternative of Ooyubari Dam.

This dam is one of the largest among Japan(flooded area is 2nd largest, reservoir capacity is 4th place).











## 4) Sunagawa Retarding Basin

Sunagawa Retarding Basin(completed in 1995) is the place to control flood by using meander scar. Under the normal condition, it is used as waterside playground, called "Sunagawa Oasis Park".





PARK







2km



















Rausu Fishing Port has an all-weather wharf with nation's largest artificial ground. From the 2nd floor, Kunashiri Island with beautiful nature can be seen. In the early morning, you can see fresh landing, fishing vessel and fishing fire.



























30 Tokyo-Univ. experiment forest Viewpoint Parking

Tokyo-Univ. experiment forest Viewpoint Parking is good viewpoint on Route 38.

During the spring, we can see mountain cherry blossoms and Ashibetsu-dake covered with snow on the top of it.









33 Haboro-Ferry Terminal

Haboro Ferry Terminal is newly opened on April 1st, 2013.
This new terminal has adopted universal design and used a lot of woods produced in Hokkaido.
The high-speed barrier-free ship, Sunliner 2 serves a comfortable cruise to Teuri and Yagishir