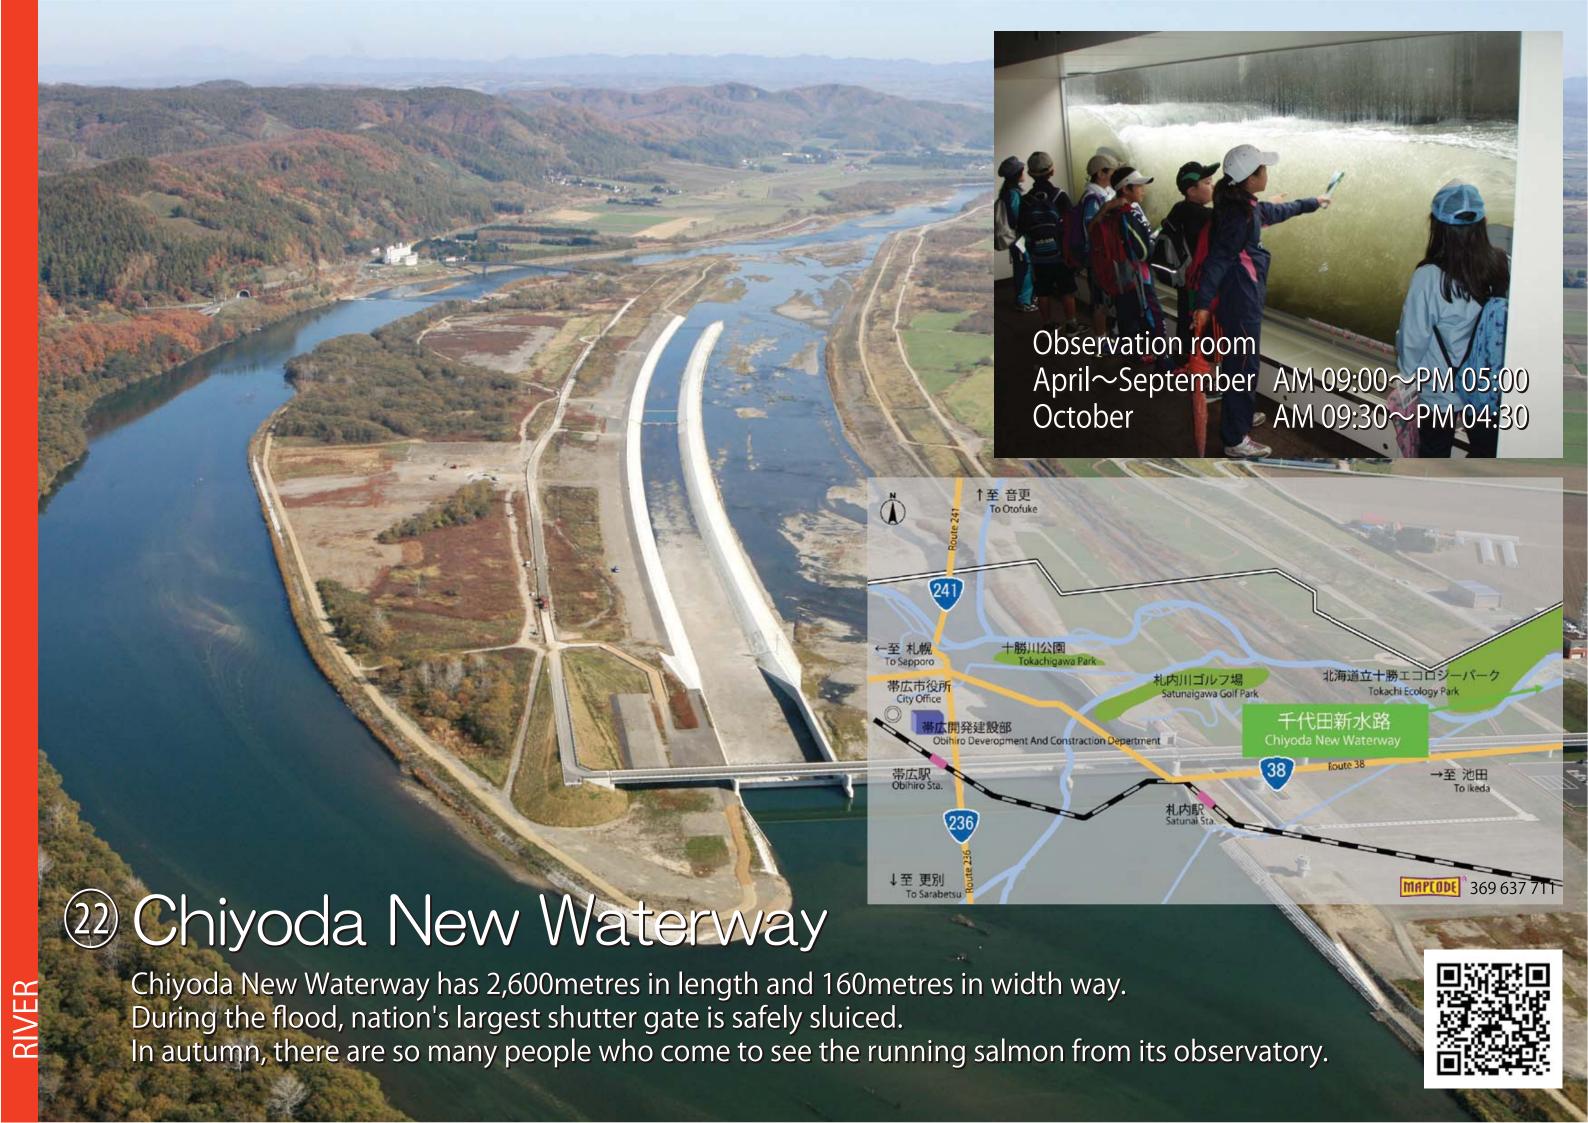

-----------|







## 2 Yubari Shuparo Dam

Yubari Shuparo Dam( concrete gravity dam, Height=110.6meters) was completed in FY 2014 as an alternative of Ooyubari Dam.

This dam is one of the largest among Japan(flooded area is 2nd largest, reservoir capacity is 4th place).











## 4) Sunagawa Retarding Basin

Sunagawa Retarding Basin(completed in 1995) is the place to control flood by using meander scar. Under the normal condition, it is used as waterside playground, called "Sunagawa Oasis Park".





PARK







2km



















Rausu Fishing Port has an all-weather wharf with nation's largest artificial ground. From the 2nd floor, Kunashiri Island with beautiful nature can be seen. In the early morning, you can see fresh landing, fishing vessel and fishing fire.



























30 Tokyo-Univ. experiment forest Viewpoint Parking

Tokyo-Univ. experiment forest Viewpoint Parking is good viewpoint on Route 38.

During the spring, we can see mountain cherry blossoms and Ashibetsu-dake covered with snow on the top of it.









33 Haboro-Ferry Terminal

Haboro Ferry Terminal is newly opened on April 1st, 2013.
This new terminal has adopted universal design and used a lot of woods produced in Hokkaido.
The high-speed barrier-free ship, Sunliner 2 serves a comfortable cruise to Teuri and Yagishiri Island.









This cattle range is located 10kilometres east from center of Toyotomi town. May-October is grazing season and make people feel relax.



## 39 Oshidomari Ferry Terminal

Oshidomari Ferry Termnal is newly opened on March 25th, 2014.
This termina