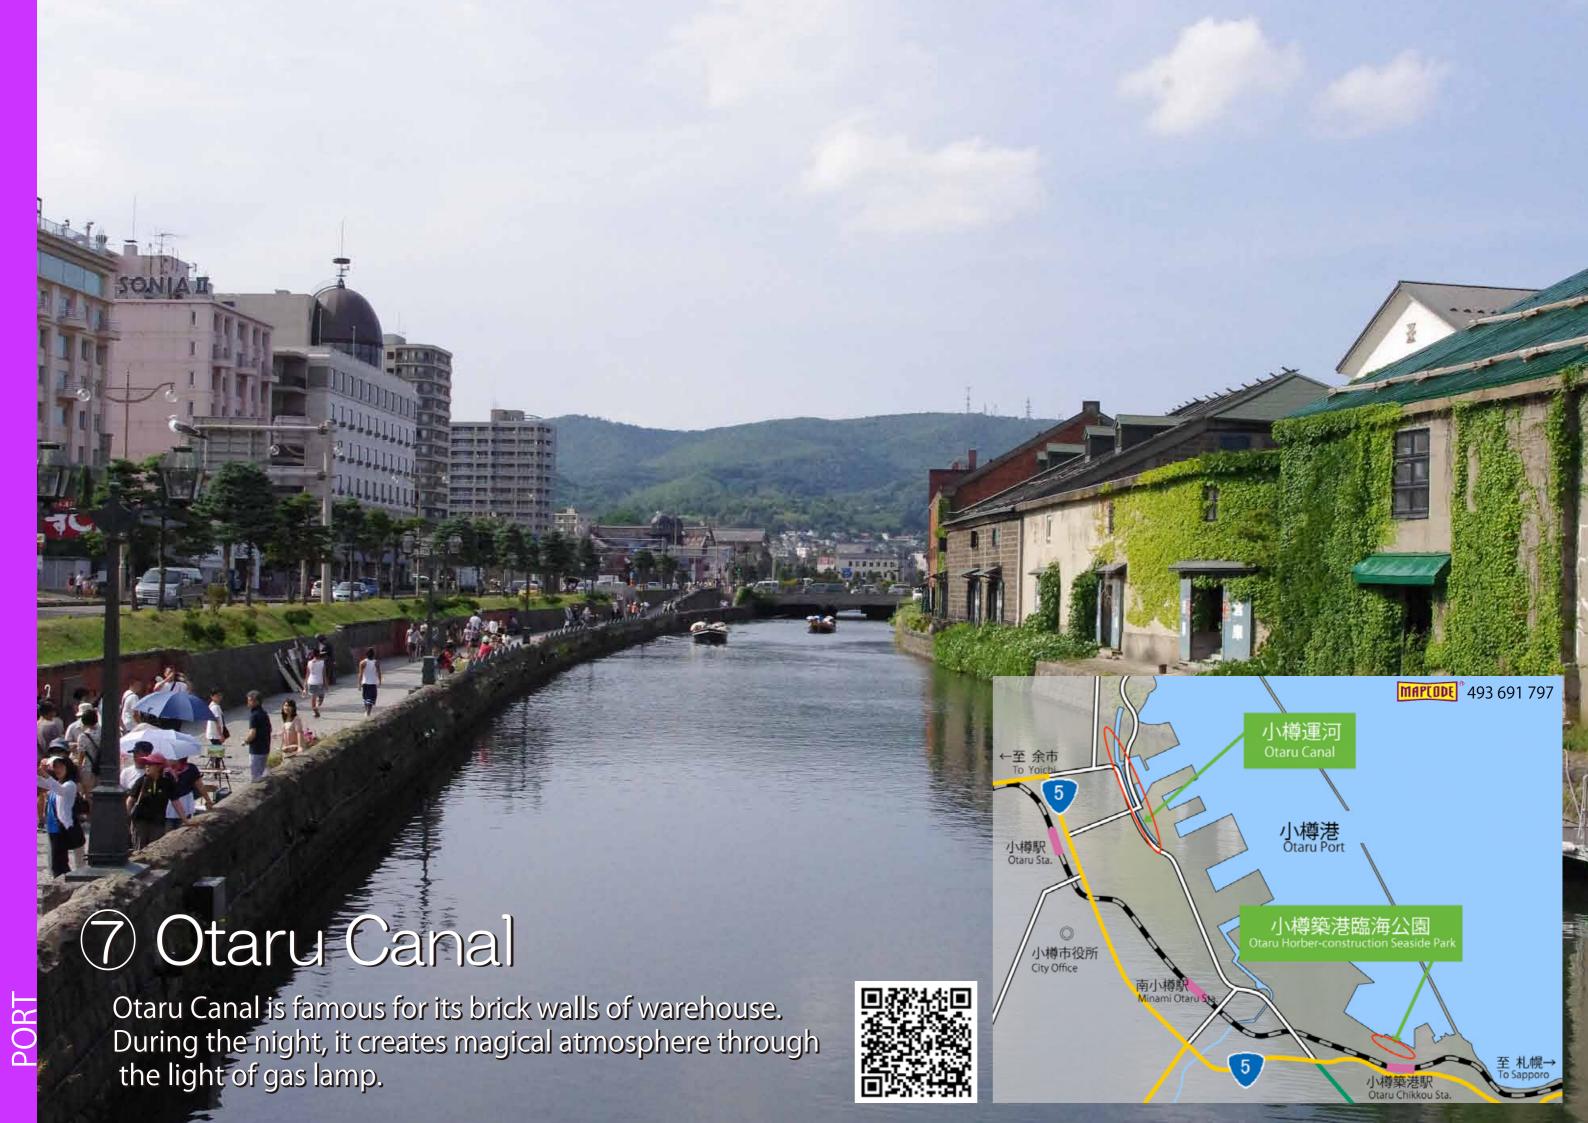

## INDEX

| (DAM)                                         |      | (ROAD)                                               |      |
|-----------------------------------------------|------|------------------------------------------------------|------|
| ●Houheikyou Dam                               | P 01 | <ul><li>Koushin Mt.Yotei Viewpoint Parking</li></ul> | P 08 |
| ●Yubari Shuparo Dam                           | P 02 | <ul><li>Bridges of Kamoenai Village</li></ul>        | P 09 |
| ●Pirika Dam                                   | P 12 | ●Mui Tunnel                                          | P 10 |
| ●Nibutani Dam                                 | P 20 | <ul><li>Akamatsu Street</li></ul>                    | P 13 |
| ●Kanoko Dam                                   | P 27 | <ul><li>Hakuchoohashi Bridge</li></ul>               | P 18 |
| ●Rumoi Dam                                    | P 34 | <ul><li>Tokachiohashi Bridge</li></ul>               | P 21 |
| ●Satsunaigawa Dam                             | P 53 | <ul><li>Nusamai Bridge</li></ul>                     | P 23 |
|                                               |      | <ul><li>Tokyo-Univ. experiment forest</li></ul>      | P 30 |
| (RIVER)                                       |      | Viewpoint Parking                                    |      |
| ●Ebetsu River Disaster Prevention             | P 03 | <ul><li>Tokiwa Rotary</li></ul>                      | P 43 |
| Stations                                      |      | <ul><li>Aikawa Viewpoint Parking</li></ul>           | P 47 |
| <ul><li>Sunagawa Retarding Basin</li></ul>    | P 04 | <ul><li>Toyoiwa Viewpoint Parking</li></ul>          | P 50 |
| Chiyoda New Waterway                          | P 22 | <ul><li>Matsumiohashi Bridge</li></ul>               | P 51 |
| ●Kushiro Marsh (Kayanuma area)                | P 24 | <ul><li>Biman Panorama Park</li></ul>                | P 52 |
| ●Asahibashi Bridge & Riverline                | P 28 |                                                      |      |
| ●Blue Pond (Aoiike)                           | P 29 | (AIRPORT)                                            |      |
| <ul><li>Kitasaito Asahikawa</li></ul>         | P 31 | New Chitose Airport                                  | P 06 |
| <ul><li>Tokachidake Erosion Control</li></ul> | P 41 | <ul><li>Hakodate Airport</li></ul>                   | P 15 |
| ●Bifuka Island                                | P 42 | <ul><li>Wakkanai Airport</li></ul>                   | P 36 |
|                                               |      | Sapporo Aiefield                                     | P 45 |
| [PORT & FISHING PORT]                         |      | (Sapporo Okadama Airport)                            |      |
| Otaru Canal                                   | P 07 | Kushiro Airport                                      | P 49 |
| <ul><li>Hakodate Port</li></ul>               | P 11 |                                                      |      |
| •Esashi Port                                  | P 14 | [AGRI]                                               |      |
| <ul><li>Rausu Fishing Port</li></ul>          | P 16 | <ul><li>Grassland of Soya Hills</li></ul>            | P 37 |
| <ul><li>Aonae Fishing Port</li></ul>          | P 17 | <ul><li>Toyotomi Large-scale Grassland</li></ul>     | P 38 |
| <ul><li>Muroran Port</li></ul>                | P 19 | ●lshikarigawa River Head Works                       | P 46 |
| (Irie Waterside Park • Etomo Seaside Park)    |      |                                                      |      |
| <ul><li>Monbetsu Port</li></ul>               | P 26 | [PARK]                                               |      |
| •Mashike Port(Nord Marina Mashike)            | P 32 | <ul><li>Takino Suzuran Hillside Park</li></ul>       | P 05 |
| <ul><li>Haboro Port</li></ul>                 | P 33 |                                                      |      |
| <ul><li>Wakkanai Port</li></ul>               | P 35 | (BUILD)                                              |      |
| <ul><li>Oshidomari Port</li></ul>             | P 39 | ullet National Government Building of                | P 25 |
| <ul><li>Abashiri Port</li></ul>               | P 40 | Kushiro district                                     |      |
| ●Tomakomai Port                               | P 44 |                                                      |      |
| Oinaoshi Fishing Port                         | P 48 |                                                      |      |