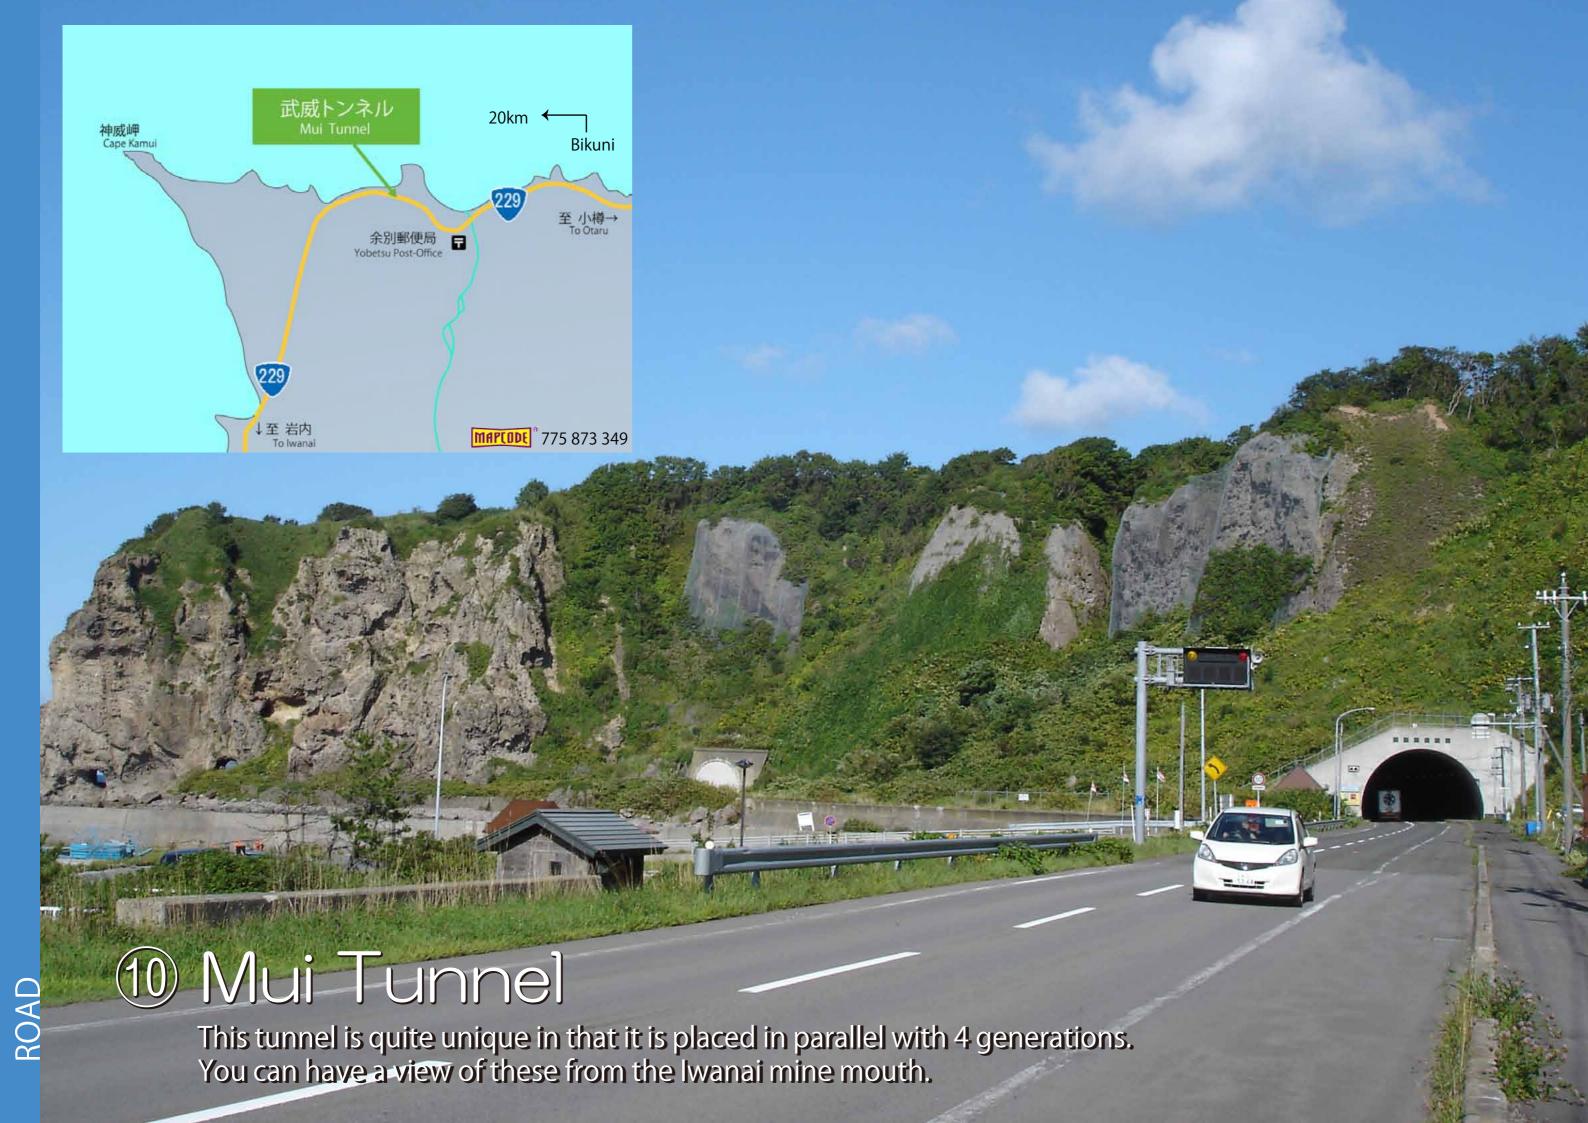

-------------------------------------------------------------------------------------------------------------------------------------------------------------------------------------------------------------------------------------------|-------------------------------------------|







## 2 Yubari Shuparo Dam

Yubari Shuparo Dam( concrete gravity dam, Height=110.6meters) was completed in FY 2014 as an alternative of Ooyubari Dam.

This dam is one of the largest among Japan(flooded area is 2nd largest, reservoir capacity is 4th place).











## 4) Sunagawa Retarding Basin

Sunagawa Retarding Basin(completed in 1995) is the place to control flood by using meander scar. Under the normal condition, it is used as waterside playground, called "Sunagawa Oasis Park".





PARK







2km



















Rausu Fishing Port has an all-weather wharf with nation's largest artificial ground. From the 2nd floor, Kunashiri Island with beautiful nature can be seen. In the early morning, you can see fresh landing, fishing vessel and fishing fire.



























30 Tokyo-Univ. experiment forest Viewpoint Parking

Tokyo-Univ. experiment forest Viewpoint Parking is good viewpoint on Route 38.

During the spring, we can see mountain cherry blossoms and Ashibetsu-dake covered with snow on the top of it.









33 Haboro-Ferry Terminal

Haboro Ferry Terminal is newly opened on April 1st, 2013.
This new terminal has adopted universal design and used a lot of woods produced in Hokkaido.
The high-speed barrier-free ship, Sunliner 2 serves a comfortable cruise to Teuri and Yagi