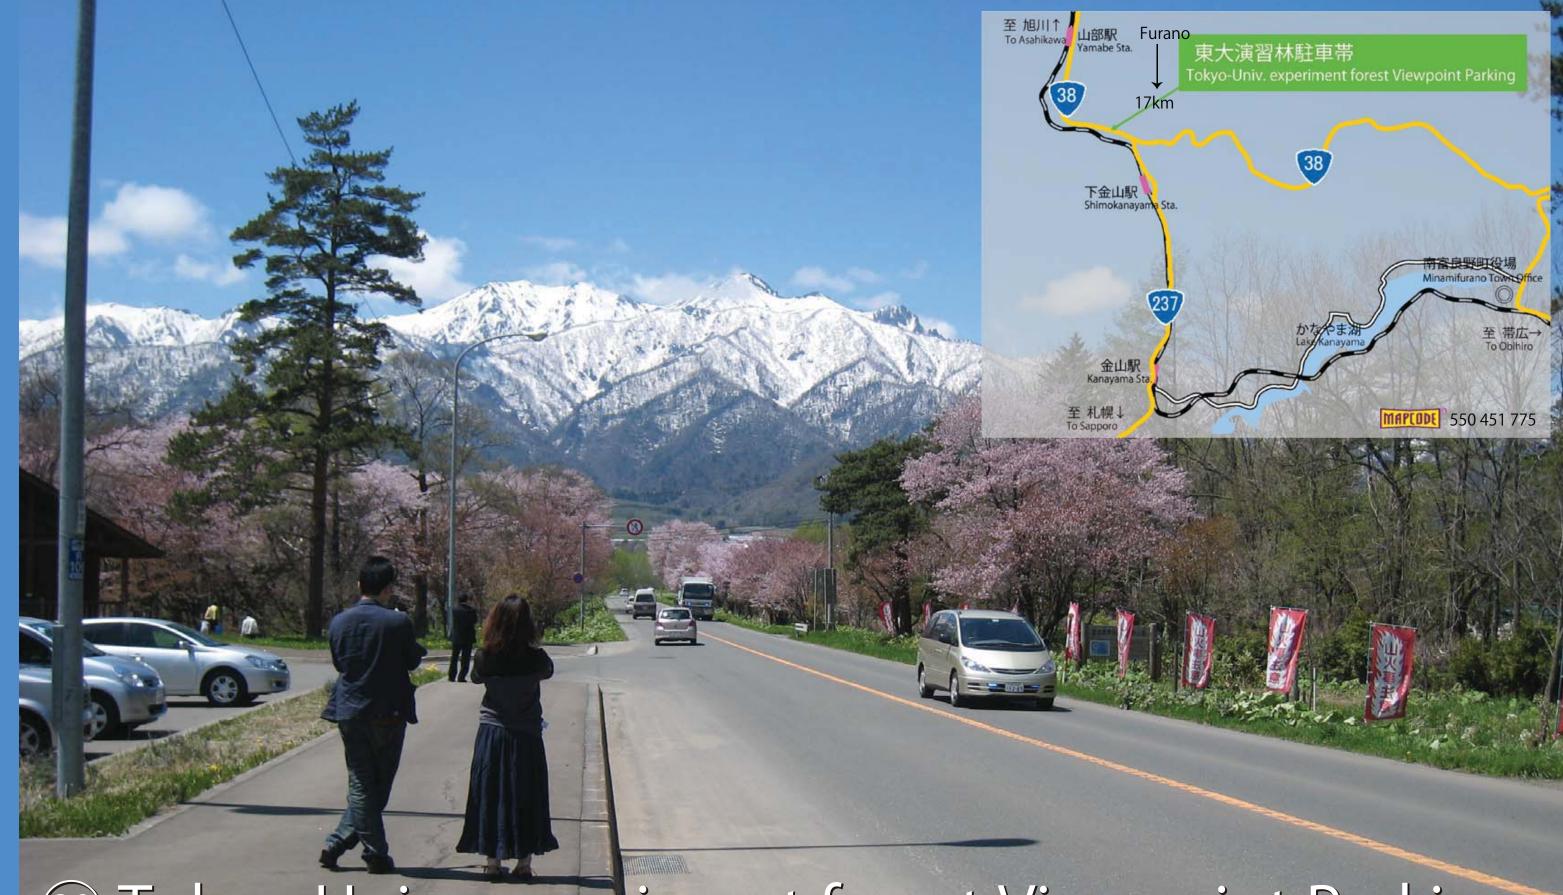

30 Tokyo-Univ. experiment forest Viewpoint Parking

Tokyo-Univ. experiment forest Viewpoint Parking is good viewpoint on Route 38.

During the spring, we can see mountain cherry blossoms and Ashibetsu-dake covered with snow on the top of it.