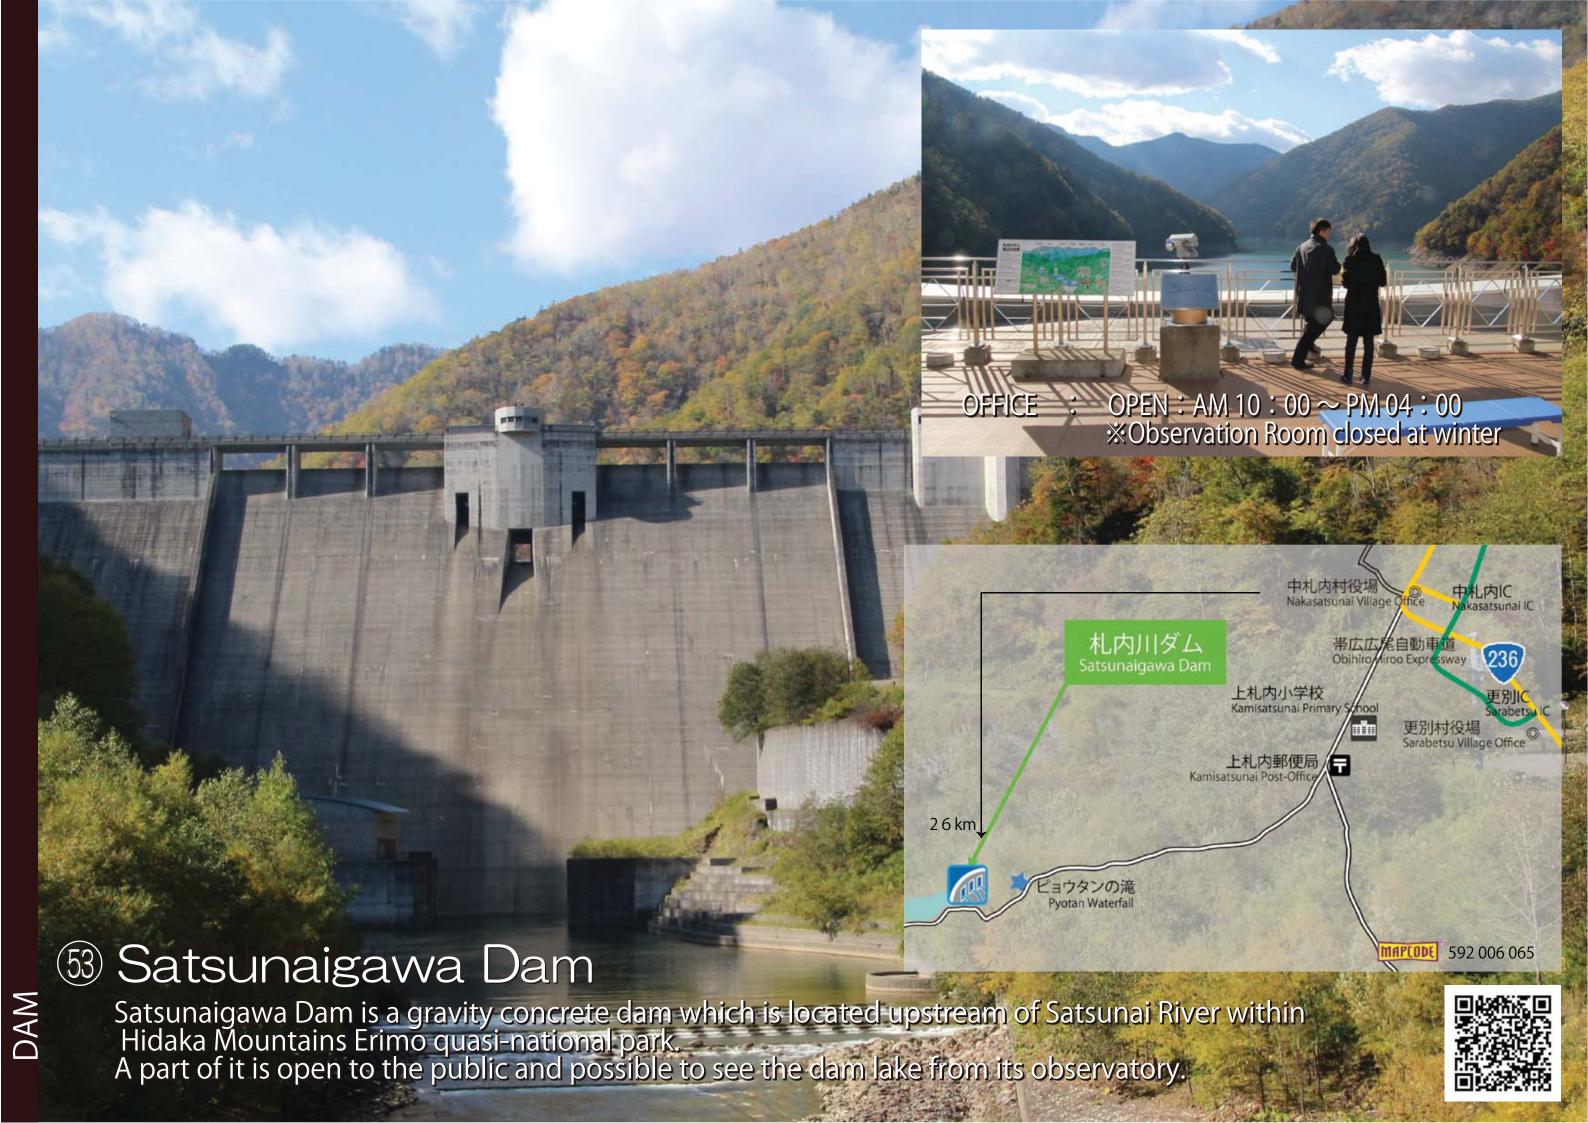

the first case barrier-free including the boarding bridge among remote islands in Hokkaido. Also the main facility of "Minato Oasis Rishiri and Oshidomari".

















This place is close to center of the city(8kilometres away) so that bussiness people can frequently use.

Sapporo Airfield is shared airport, operated by Defence Ministry.







# 47 Aikawa Viewpoint Parking (Kimobetsu)

Aikawa Viewpoint Parking is located along the Route 276, east side of Mt. Youtei where you can see straight road toward Mt. Youtei.













# 49 Kushiro Airport

Kushiro Airport is located 20kilometres away from center of the city where is key center of eastern Hokkaido. Because of its geographical character, they install high-end ILS so that it can effectively cope with foggy weather.











## INDEX

| (DAM)                                         |      | (ROAD)                                               |      |
|-----------------------------------------------|------|------------------------------------------------------|------|
| ●Houheikyou Dam                               | P 01 | <ul><li>Koushin Mt.Yotei Viewpoint Parking</li></ul> | P 08 |
| ●Yubari Shuparo Dam                           | P 02 | <ul><li>Bridges of Kamoenai Village</li></ul>        | P 09 |
| ●Pirika Dam                                   | P 12 | ●Mui Tunnel                                          | P 10 |
| ●Nibutani Dam                                 | P 20 | <ul><li>Akamatsu Street</li></ul>                    | P 13 |
| ●Kanoko Dam                                   | P 27 | <ul><li>Hakuchooh