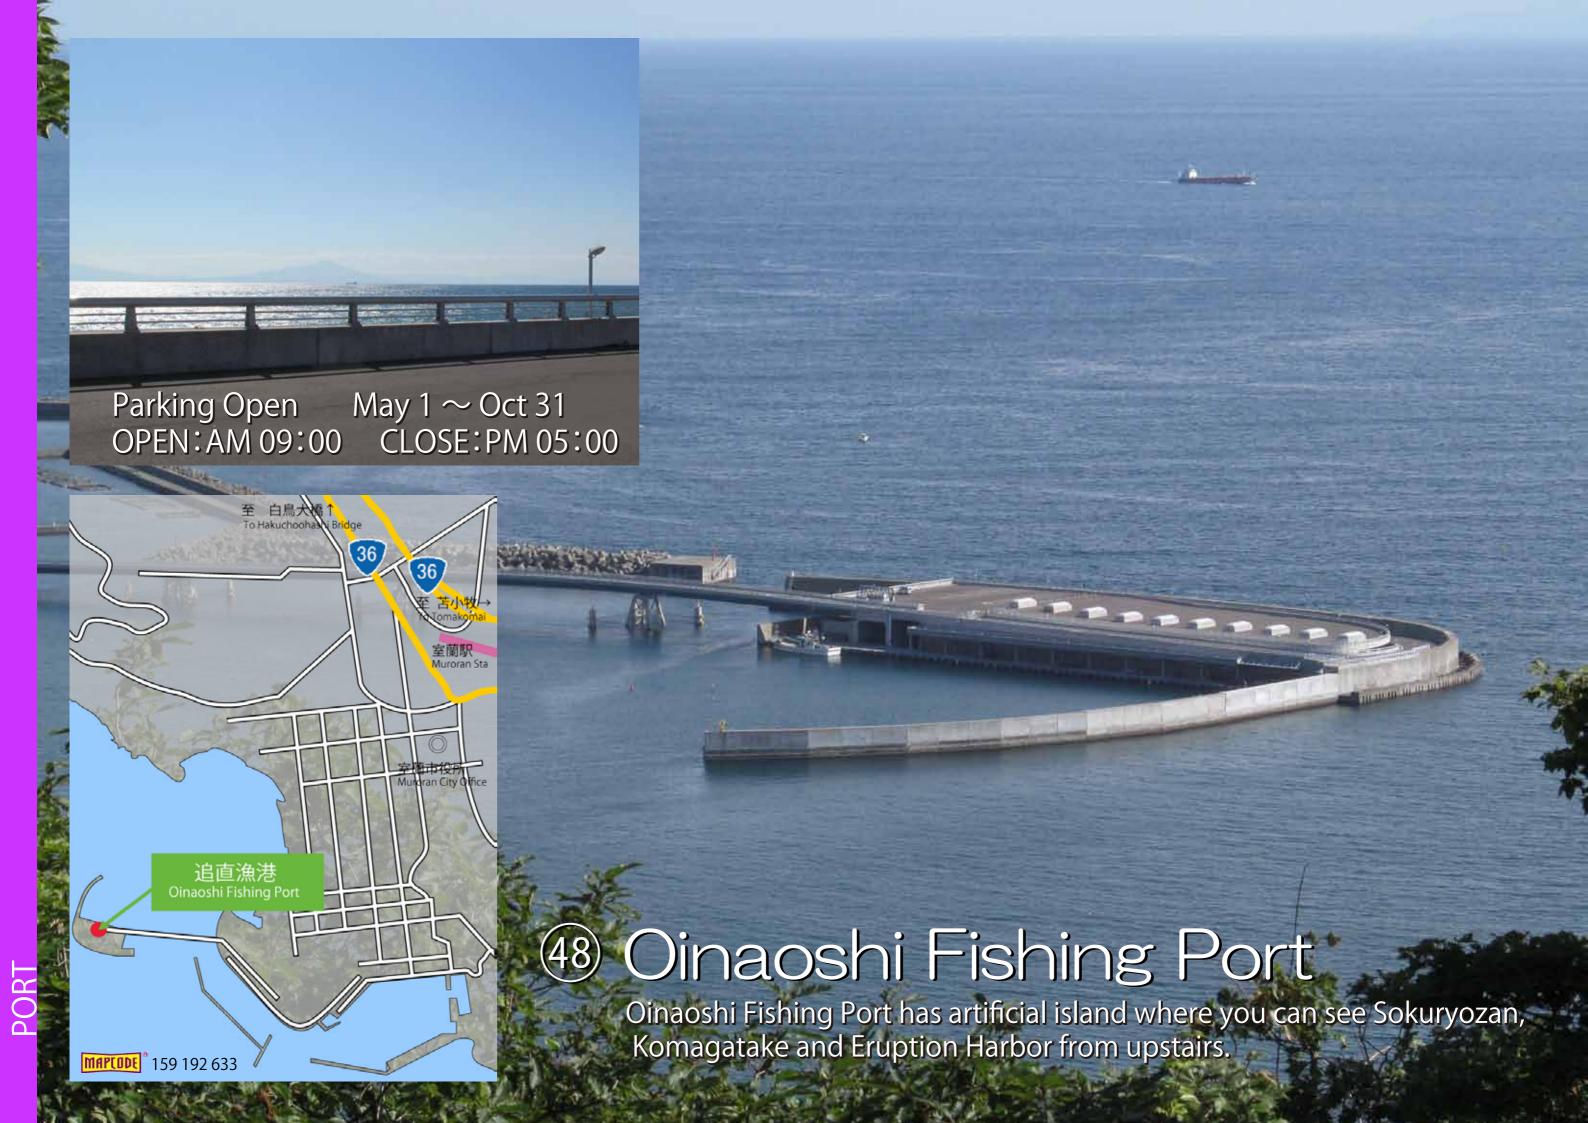

# 49 Kushiro Airport

Kushiro Airport is located 20kilometres away from center of the city where is key center of eastern Hokkaido. Because of its geographical character, they install high-end ILS so that it can effectively cope with foggy weather.