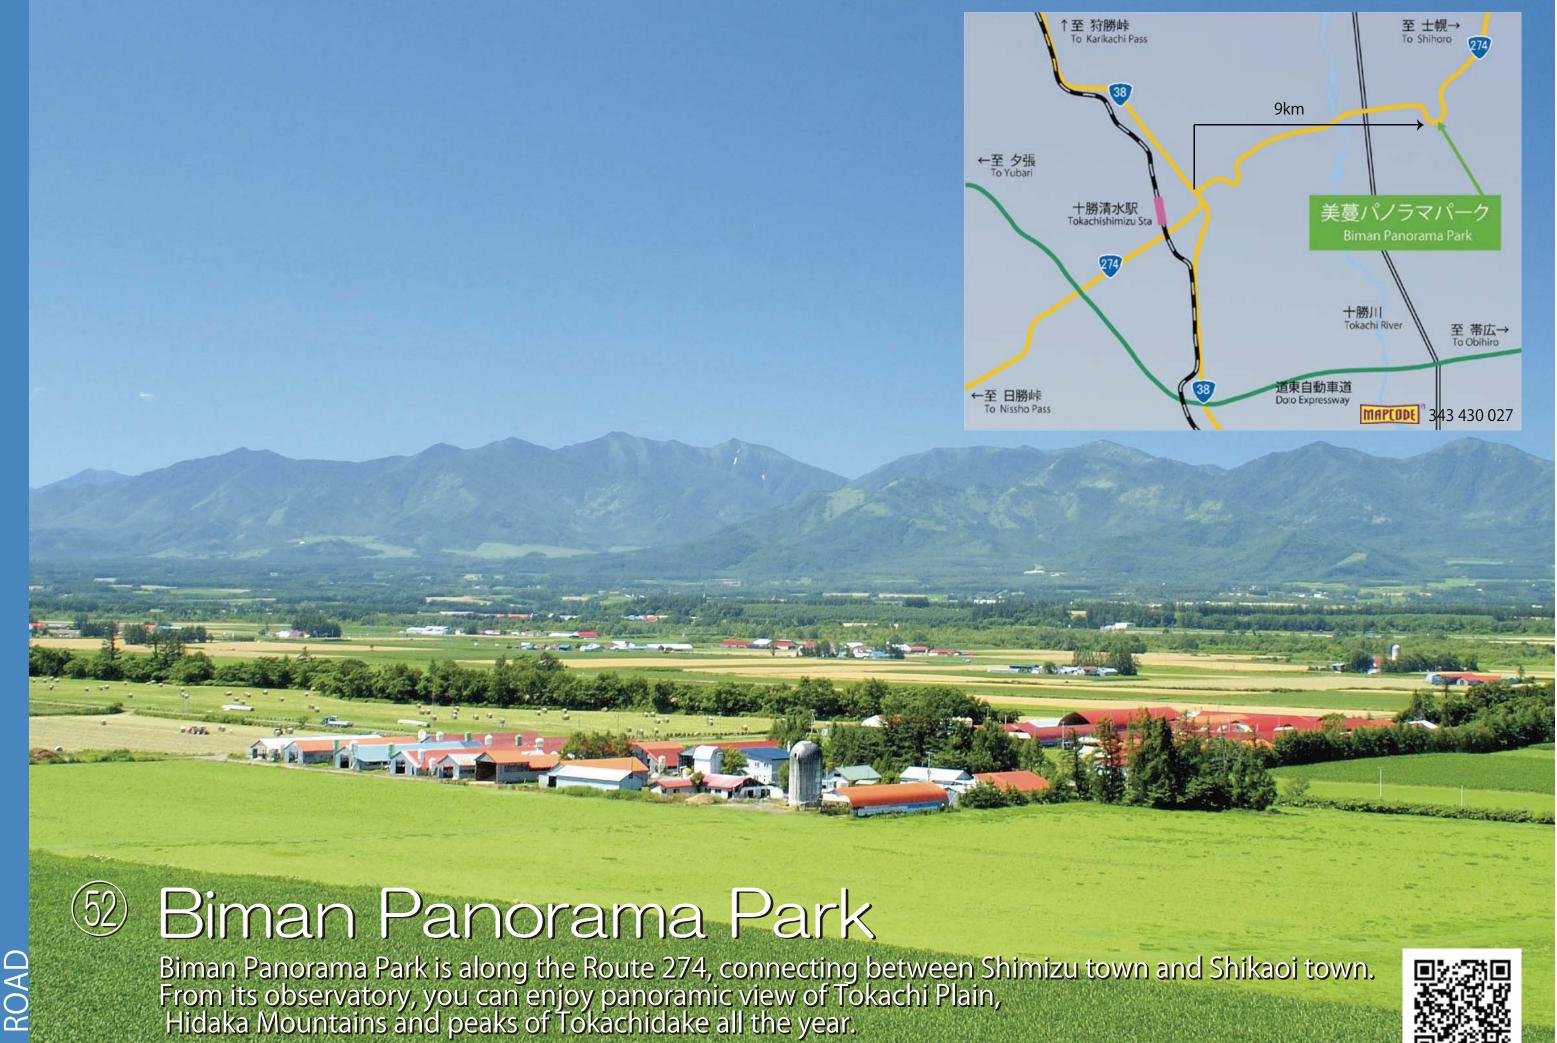

is the first case barrier-free including the boarding bridge among remote islands in Hokkaido. Also the main facility of "Minato Oasis Rishiri and Oshidomari".

















This place is close to center of the city(8kilometres away) so that bussiness people can frequently use.

Sapporo Airfield is shared airport, operated by Defence Ministry.







# 47 Aikawa Viewpoint Parking (Kimobetsu)

Aikawa Viewpoint Parking is located along the Route 276, east side of Mt. Youtei where you can see straight road toward Mt. Youtei.













# 49 Kushiro Airport

Kushiro Airport is located 20kilometres away from center of the city where is key center of eastern Hokkaido. Because of its geographical character, they install high-end ILS so that it can effectively cope with foggy weather.











## INDEX

| (DAM)                                         |      | (ROAD)                                               |      |
|-----------------------------------------------|------|------------------------------------------------------|------|
| ●Houheikyou Dam                               | P 01 | <ul><li>Koushin Mt.Yotei Viewpoint Parking</li></ul> | P 08 |
| ●Yubari Shuparo Dam                           | P 02 | <ul><li>Bridges of Kamoenai Village</li></ul>        | P 09 |
| ●Pirika Dam                                   | P 12 | ●Mui Tunnel                                          | P 10 |
| ●Nibutani Dam                                 | P 20 | <ul><li>Akamatsu Street</li></ul>                    | P 13 |
| ●Kanoko Dam                                   | P 27 | <ul><li>Hakucho